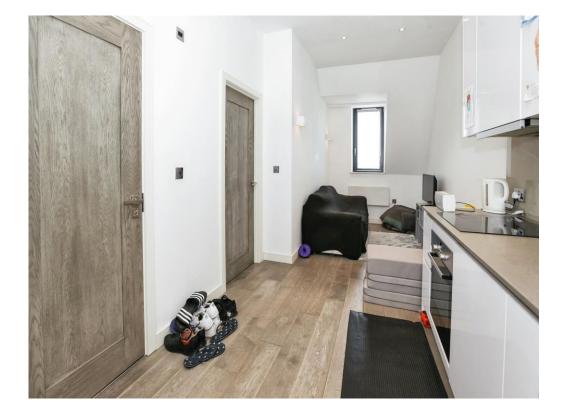

## **Openplan Kitchen**

Range of wall and base units, single bowl sink unit with integrated drainer and cupboard under, integrated fridge/ freezer and dishwasher, electric hob with oven under, cooker hood, Granite worktops, cupboard housing plumbing for washing machine, video entry phone