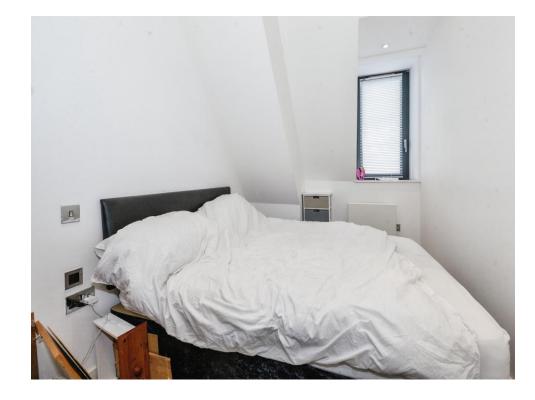

#### **Bedroom One**

13' to wardrobe x 7' 8" ( 3.96m to wardrobe x 2.34m )

Front aspect, electric wall mounted heater.