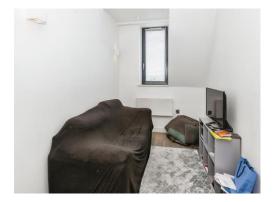

### Lounge

24' 2" x 8' 6" ( 7.37m x 2.59m )

Front aspect, electric wall mounted heater.