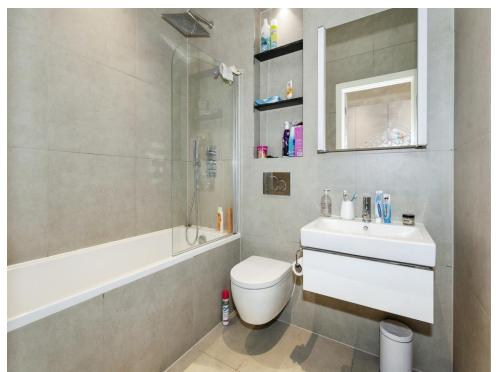

## **Bathroom**

Paneled bath with mixer tap and wall mounted shower, low level WC, wash hand basin. heated towel rail, extractor fan, fully tiled.