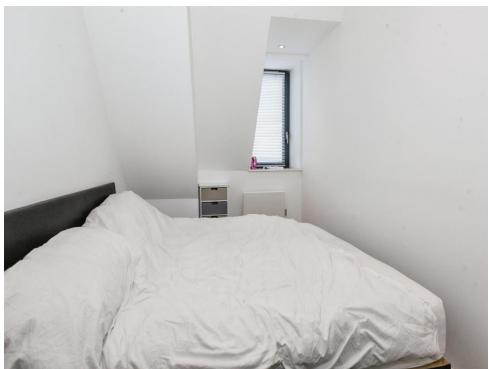

#### **Bedroom One**

13' to wardrobe x 7' 8" ( 3.96m to wardrobe x 2.34m )

Front aspect, electric wall mounted heater.