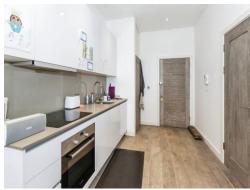

## **Openplan Kitchen**

Range of wall and base units, single bowl sink unit with integrated drainer and cupboard under, integrated fridge/ freezer and dishwasher, electric hob with oven under, cooker hood, Granite worktops, cupboard housing plumbing for washing machine, video entry phone