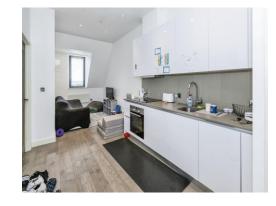

## **Openplan Kitchen**

Range of wall and base units, single bowl sink unit with integrated drainer and cupboard under, integrated fridge/ freezer and dishwasher, electric hob with oven under, cooker hood, Granite worktops, cupboard housing plumbing for washing machine, video entry phone