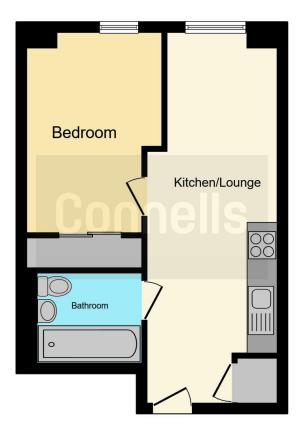

### Lounge

24' 2" x 8' 6" ( 7.37m x 2.59m )

Front aspect, electric wall mounted heater.

## **Openplan Kitchen**

Range of wall and base units, single bowl sink unit with integrated drainer and cupboard under, integrated fridge/ freezer and dishwasher, electric hob with oven under, cooker hood, Granite worktops, cupboard housing plumbing for washing machine, video entry phone

#### **Bedroom One**

13' to wardrobe x 7' 8" ( 3.96m to wardrobe x 2.34m )

Front aspect, electric wall mounted heater.

## **Bathroom**

Paneled bath with mixer tap and wall mounted shower, low level WC, wash hand basin. heated towel rail, extractor fan, fully tiled.

This floorplan is for illustrative purposes only and is not drawn to scale. Measurements, floor-areas, openings and orientations are approximate. They should not be relied upon for any purpose and do not form any part of an agreement. No liability is taken for any error or mis-statement. All parties must rely on their own inspections.