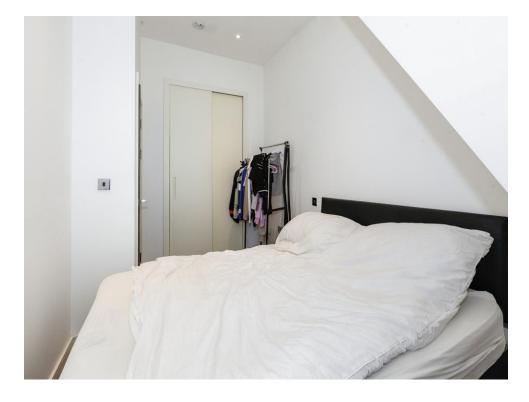

#### **Bedroom One**

13' to wardrobe x 7' 8" ( 3.96m to wardrobe x 2.34m )

Front aspect, electric wall mounted heater.