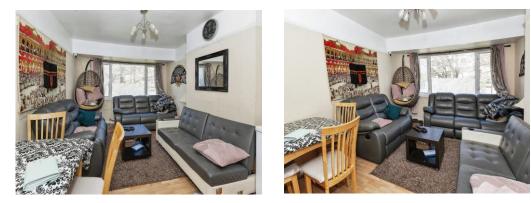

#### Lounge

15' 11 x 11' 1" (4.57m 11 x 3.38m) Front aspect, radiator, TV point, telephone

point, stairs to loft room.