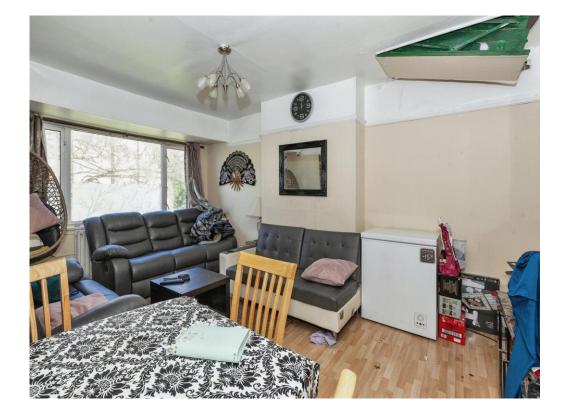

#### Lounge

15' 11 x 11' 1" (4.57m 11 x 3.38m) Front aspect, radiator, TV point, telephone

point, stairs to loft room.