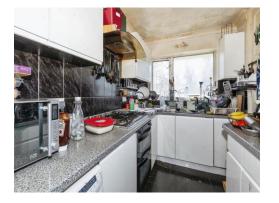

#### Kitchen

#### 9'9" 6 x 6' 10" (2.97m 6 x 2.08m)

Rear aspect, single drainer sink unit with cupboards under, wall & base units, gas cooker point, plumbing for washing machine, space for fridge freezer, built in cupboard housing wall mounted boiler for gas central heating.