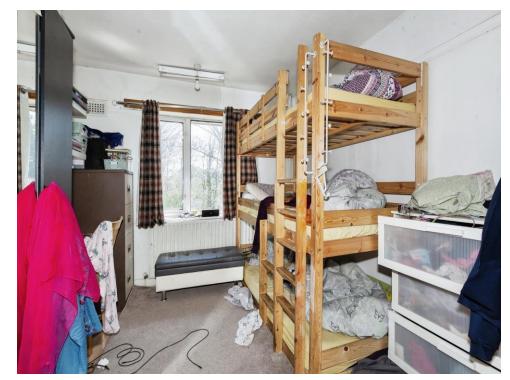

nce Hall**

Stairs to first floor.

#### **First Floor Landing**

#### Lounge

15' 11 x 11' 1" (4.57m 11 x 3.38m) Front aspect, radiator, TV point, telephone

point, stairs to loft room.

#### Kitchen

#### 9'9" 6 x 6' 10" (2.97m 6 x 2.08m)

Rear aspect, single drainer sink unit with cupboards under, wall & base units, gas cooker point, plumbing for washing machine, space for fridge freezer, built in cupboard housing wall mounted boiler for gas central heating.

#### **Bedroom One**

13' 4" x 9' 7" ( 4.06m x 2.92m ) Front aspect, radiator.

#### Bedroom Two

9' 0" x 7' 7" ( 2.74m x 2.31m ) Front aspect, radiator.

#### Bathroom

Side aspect, paneled bath with mixer tap, wash hand basin, low level WC, radiator, fully tiled.

#### **Rear Garden**

Laid to lawn with garden shed.

















Residential Sales & Lettings | Mortgage Services | Conveyancing | Surveyors | Land & New Homes



This floorplan is for illustrative purposes only and is not drawn to scale. Measurements, floor-areas, openings and orientations are approximate. They should not be relied upon for any purpose and do not form any part of an agreement. No liability is taken for any error or mis-statement. All parties must rely on their own inspections.

To view this property please contact Connells on

#### T 01753 810 870 E slough@connells.co.uk

111 High Street SLOUGH SL1 1DH

EPC Rating: D

#### view this property online connells.co.uk/Property/SGH309384

This is a Leasehold property with details as follows; Term of Lease 99 years from 25 Dec 1974. Should you require further information please contact th