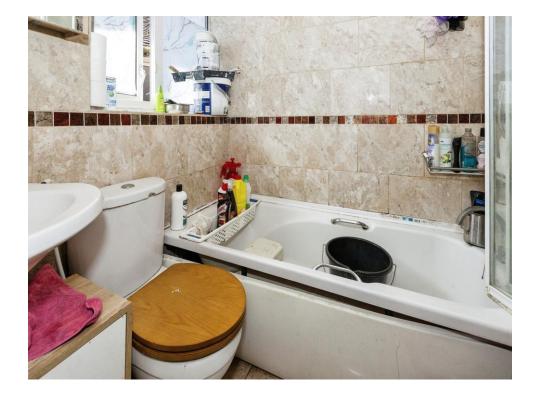

#### Bathroom

Side aspect, paneled bath with mixer tap, wash hand basin, low level WC, radiator, fully tiled.