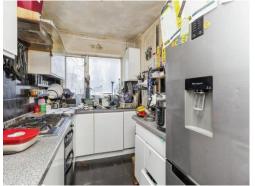

#### Kitchen

#### 9'9" 6 x 6' 10" (2.97m 6 x 2.08m)

Rear aspect, single drainer sink unit with cupboards under, wall & base units, gas cooker point, plumbing for washing machine, space for fridge freezer, built in cupboard housing wall mounted boiler for gas central heating.