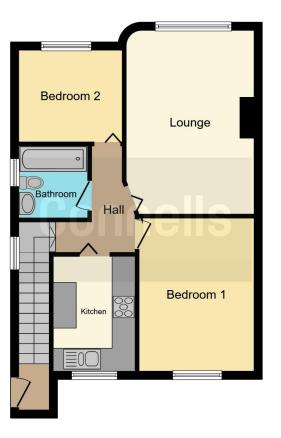

#### **Ground Floor**

Door to:-

#### **Entrance Hall**

Stairs to first floor.

#### **First Floor Landing**

#### Lounge

15' 11 x 11' 1" (4.57m 11 x 3.38m) Front aspect, radiator, TV point, telephone

point, stairs to loft room.

#### Kitchen

#### 9'9" 6 x 6' 10" (2.97m 6 x 2.08m)

Rear aspect, single drainer sink unit with cupboards under, wall & base units, gas cooker point, plumbing for washing machine, space for fridge freezer, built in cupboard housing wall mounted boiler for gas central heating.

#### **Bedroom One**

13' 4" x 9' 7" ( 4.06m x 2.92m ) Front aspect, radiator.

#### Bedroom Two

9' 0" x 7' 7" ( 2.74m x 2.31m ) Front aspect, radiator.

#### Bathroom

Side aspect, paneled bath with mixer tap, wash hand basin, low level WC, radiator, fully tiled.

#### **Rear Garden**

Laid to lawn with garden shed.

Residential Sales & Lettings | Mortgage Services | Conveyancing | Surveyors | Land & New Homes

This floorplan is for illustrative purposes only and is not drawn to scale. Measurements, floor-areas, openings and orientations are approximate. They should not be relied upon for any purpose and do not form any part of an agreement. No liability is taken for any error or mis-statement. All parties must rely on their own inspections.