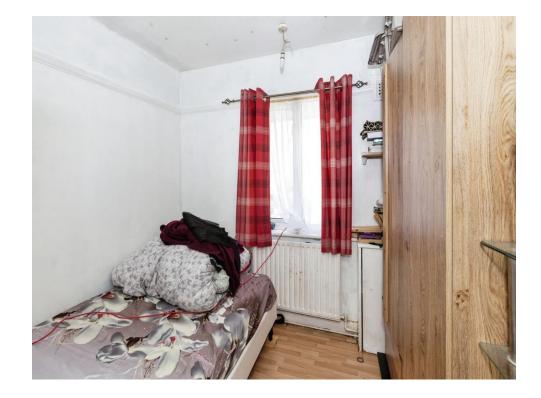

#### **Bedroom One**

13' 4" x 9' 7" ( 4.06m x 2.92m ) Front aspect, radiator.

#### Bedroom Two

9' 0" x 7' 7" ( 2.74m x 2.31m ) Front aspect, radiator.