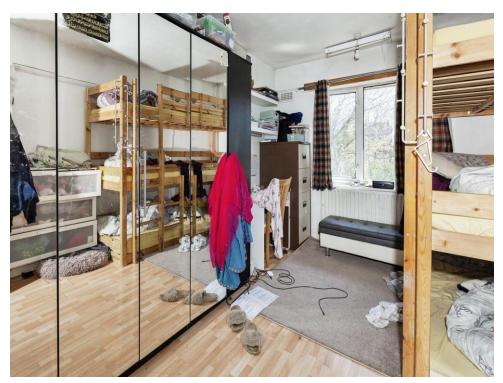

#### **Bedroom One**

13' 4" x 9' 7" ( 4.06m x 2.92m ) Front aspect, radiator.

#### Bedroom Two

9' 0" x 7' 7" ( 2.74m x 2.31m ) Front aspect, radiator.