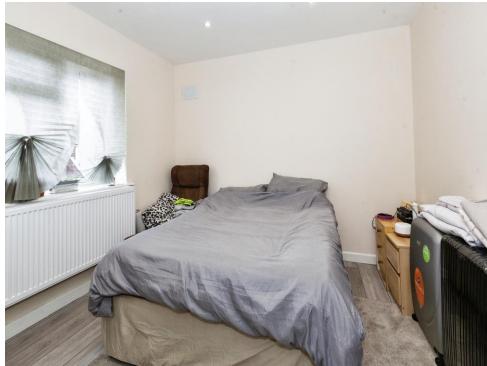

#### **Bedroom One**

12' 9" x 11' 9" ( 3.89m x 3.58m )

Rear aspect, radiator, laminate floor.

#### **Bedroom Two**

 $10' 4" \times 11' 5" (3.15m \times 3.48m)$ Front aspect, radiator, laminate floor.