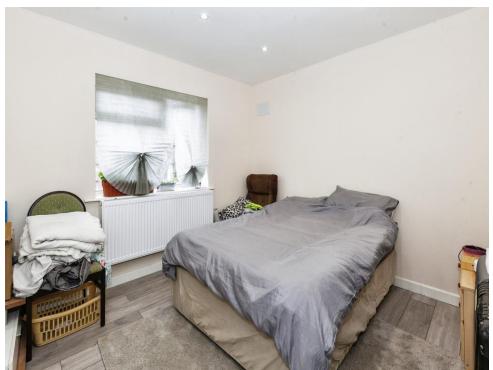

#### **Bedroom One**

12' 9" x 11' 9" ( 3.89m x 3.58m )

Rear aspect, radiator, laminate floor.

#### **Bedroom Two**

 $10' 4" \times 11' 5" (3.15m \times 3.48m)$ Front aspect, radiator, laminate floor.