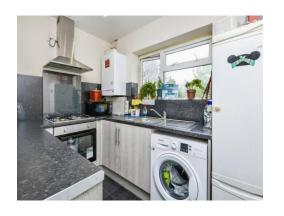

### Kitchen

9' 4" x 6' 8" ( 2.84m x 2.03m )

Rear aspect, single bowl sink drainer, space for fridge freezer, plumbing for washing machine, wall mounted boiler, integrated four ring gas hob with oven under and cooker hood, fully tiled.