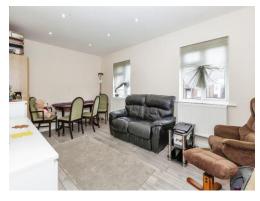

## Lounge

16' 2" x 10' 5" ( 4.93m x 3.17m )

Front aspect, two windows, radiator, laminate floor