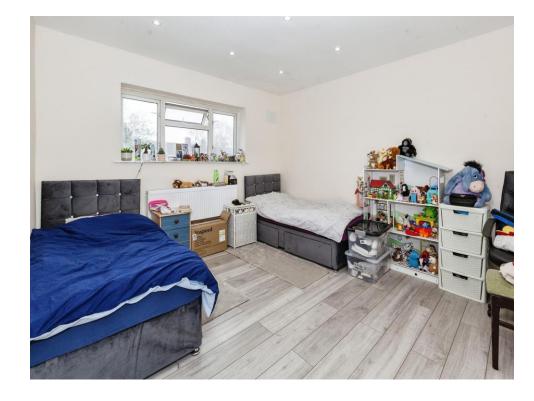

#### **Bedroom One**

12' 9" x 11' 9" ( 3.89m x 3.58m )

Rear aspect, radiator, laminate floor.

#### **Bedroom Two**

 $10' 4" \times 11' 5" (3.15m \times 3.48m)$ Front aspect, radiator, laminate floor.