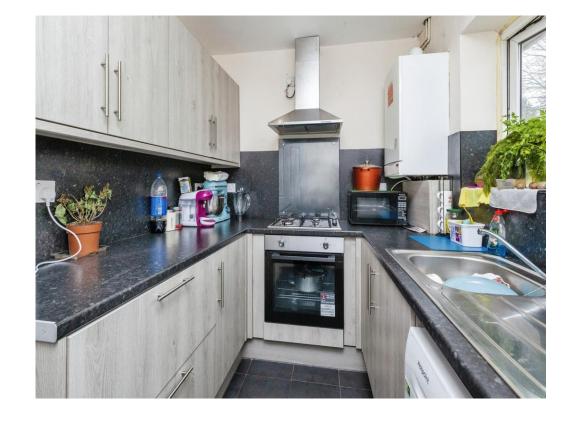

### Kitchen

9' 4" x 6' 8" ( 2.84m x 2.03m )

Rear aspect, single bowl sink drainer, space for fridge freezer, plumbing for washing machine, wall mounted boiler, integrated four ring gas hob with oven under and cooker hood, fully tiled.