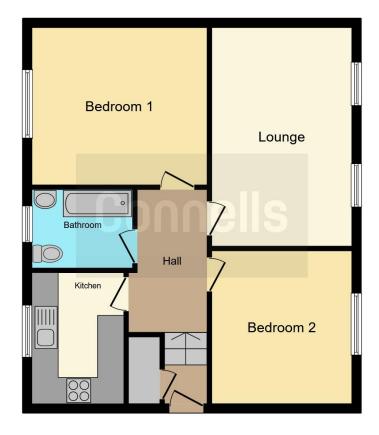

# **Property Description**

A fantastic opportunity to purchase this well presented first floor two bedroom maisonette located in a popular residential area of Burnham. Situated within close to local amenities, walking distance to Burnhams Elizabeth Line Train Station and within catchment of local schools. It benefits from 16ft lounge, separate kitchen, two double bedrooms, gas central heating, double glazed windows, large private rear garden and has potential to extend in the loft - STTP. Offers no chain.

#### **Entrance Hall**

Laminate floor.

## Lounge

16' 2" x 10' 5" ( 4.93m x 3.17m )

Front aspect, two windows, radiator, laminate floor

### Kitchen

9' 4" x 6' 8" ( 2.84m x 2.03m )

Rear aspect, single bowl sink drainer, space for fridge freezer, plumbing for washing machine, wall mounted boiler, integrated four ring gas hob with oven under and cooker hood, fully tiled.

#### **Bedroom One**

12' 9" x 11' 9" ( 3.89m x 3.58m )

Rear aspect, radiator, laminate floor.

#### **Bedroom Two**

 $10' 4" \times 11' 5" (3.15m \times 3.48m)$ Front aspect, radiator, laminate floor.

#### Bathroom

Side aspect, wash hand basin with vanity unit, low level WC, heated towel rail, paneled bath with mixer taps and wall attached shower, extractor fan, fully tiled.

Residential Sales & Lettings | Mortgage Services | Conveyancing | Surveyors | Land & New Homes

This floorplan is for illustrative purposes only and is not drawn to scale. Measurements, floor-areas, openings and orientations are approximate. They should not be relied upon for any purpose and do not form any part of an agreement. No liability is taken for any error or mis-statement. All parties must rely on their own inspections.