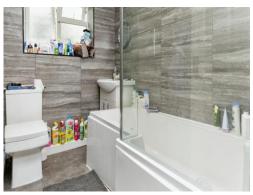

#### Bathroom

Side aspect, wash hand basin with vanity unit, low level WC, heated towel rail, paneled bath with mixer taps and wall attached shower, extractor fan, fully tiled.

Residential Sales & Lettings | Mortgage Services | Conveyancing | Surveyors | Land & New Homes