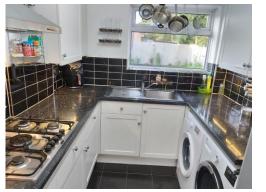

#### Kitchen

12' 2" max x 7' 3" max ( 3.71m max x 2.21m max )

Rear aspect, wall and base units, single drainer sink unit with cupboard under, five ring integrated gas hob, cooker hood, space for fridge/ freezer, plumbing for washing machine, space for tumble dryer, under stair cupboard, wall mounted boiler, radiator