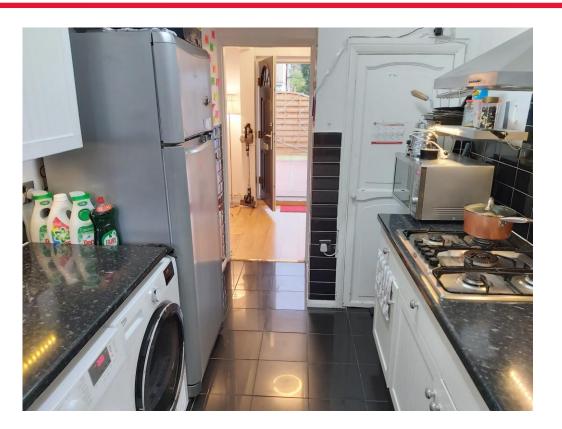

#### Kitchen

12' 2" max x 7' 3" max ( 3.71m max x 2.21m max )

Rear aspect, wall and base units, single drainer sink unit with cupboard under, five ring integrated gas hob, cooker hood, space for fridge/ freezer, plumbing for washing machine, space for tumble dryer, under stair cupboard, wall mounted boiler, radiator