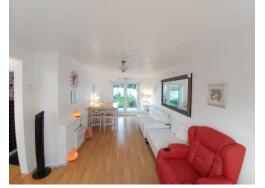

# Lounge/ Diner

19' 4" max x 11' max ( 5.89m max x 3.35m max )

Front and rear aspect, radiators, double doors to rear garden