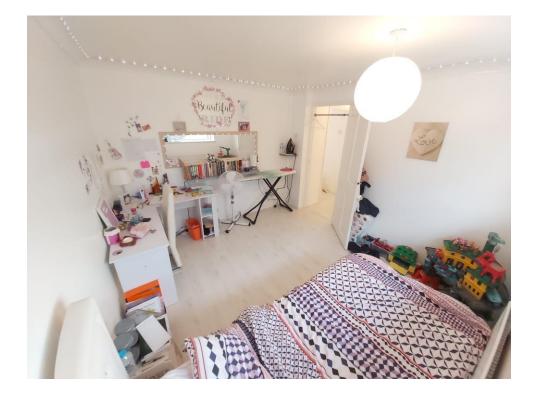

#### **Bedroom One**

Front aspect, store cupboard, radiator

#### **Bedroom Two**

10' 9" max x 9' 11" max ( 3.28m max x 3.02m max ) Rear, radiator