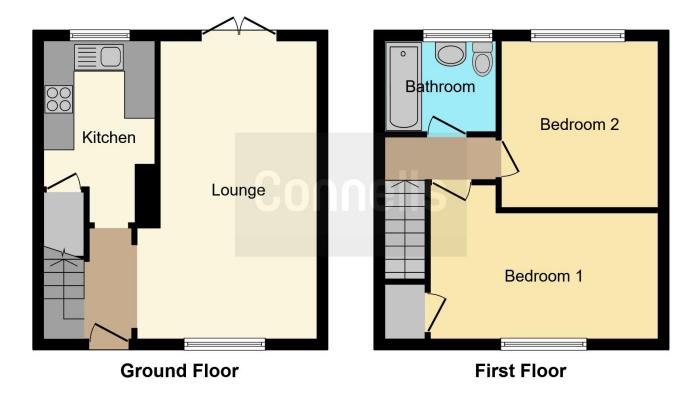

#### **Entrance Hall**

Front aspect, stairs to first floor, under stairs storage, door to kitchen, leads to:

# Lounge/ Diner

19' 4" max x 11' max ( 5.89m max x 3.35m max )

Front and rear aspect, radiators, double doors to rear garden

#### Kitchen

12' 2" max x 7' 3" max ( 3.71m max x 2.21m max )

Rear aspect, wall and base units, single drainer sink unit with cupboard under, five ring integrated gas hob, cooker hood, space for fridge/ freezer, plumbing for washing machine, space for tumble dryer, under stair cupboard, wall mounted boiler, radiator

# **First Floor Landing**

Loft access, doors to:

#### **Bedroom One**

Front aspect, store cupboard, radiator

#### **Bedroom Two**

10' 9" max x 9' 11" max ( 3.28m max x 3.02m max ) Rear, radiator

### Bathroom

Rear aspect, bath with mixer tap and shower attachment, wash hand basin, low level WC, heated towel rail, fully tiled

**Outside:-**