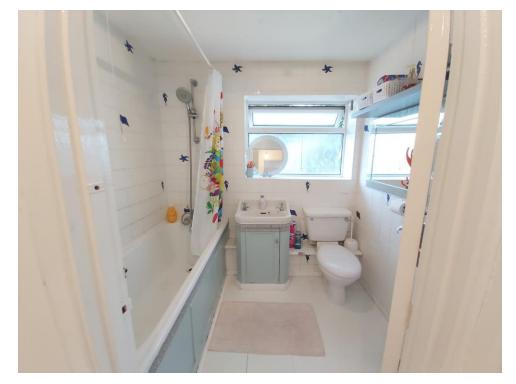

### Bathroom

Rear aspect, bath with mixer tap and shower attachment, wash hand basin, low level WC, heated towel rail, fully tiled

**Outside:-**