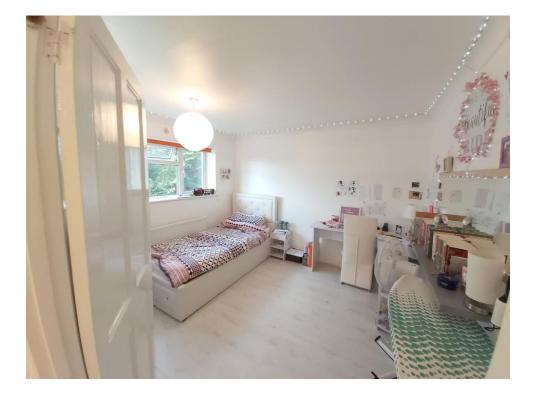

#### **Bedroom One**

Front aspect, store cupboard, radiator

#### **Bedroom Two**

10' 9" max x 9' 11" max ( 3.28m max x 3.02m max ) Rear, radiator