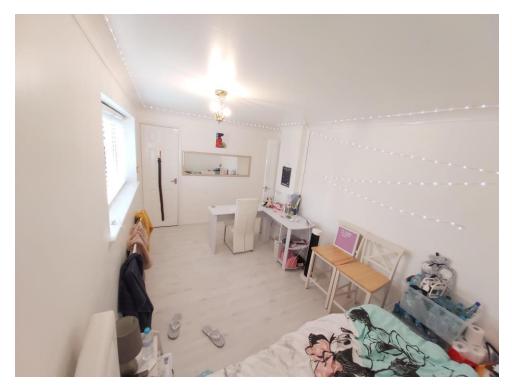

#### **Bedroom One**

Front aspect, store cupboard, radiator

#### **Bedroom Two**

10' 9" max x 9' 11" max ( 3.28m max x 3.02m max ) Rear, radiator