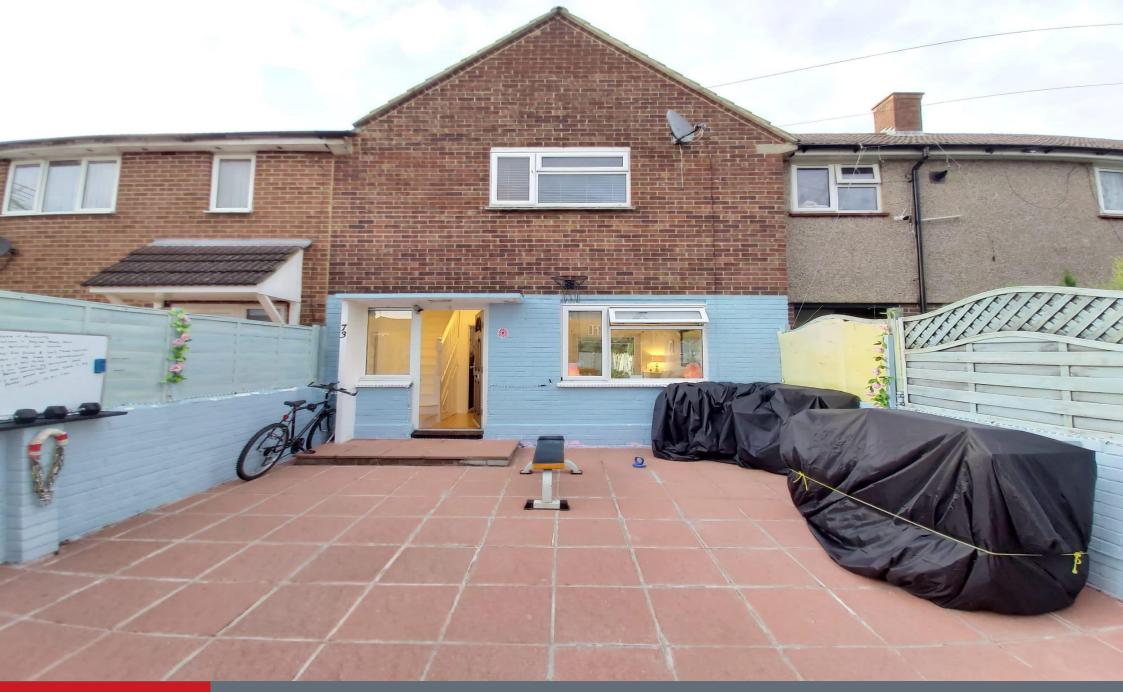

# **Property Description**

A fantastic opportunity to purchase this two bedroom terraced house located in the popular residential area of Wexham. Situated close to local Faith Schools, shops and within catchments of the Grammar Schools. It benefits from a large lounge diner, separate kitchen, gas central heating, double glazed windows, private front and rear garden. Viewing is a must!

#### Front

Secure, private and gated. Laid to patio and south facing front garden

#### **Rear Garden**

Patio area, rest laid to lawn

Residential Sales & Lettings | Mortgage Services | Conveyancing | Surveyors | Land & New Homes

This floorplan is for illustrative purposes only and is not drawn to scale. Measurements, floor-areas, openings and orientations are approximate. They should not be relied upon for any purpose and do not form any part of an agreement. No liability is taken for any error or mis-statement. All parties must rely on their own inspections.