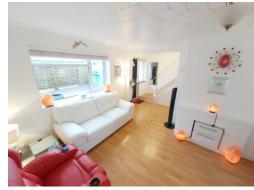

# Lounge/ Diner

19' 4" max x 11' max ( 5.89m max x 3.35m max )

Front and rear aspect, radiators, double doors to rear garden