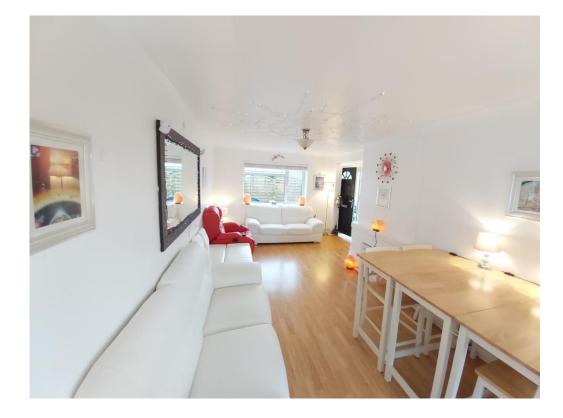

# Lounge/ Diner

19' 4" max x 11' max ( 5.89m max x 3.35m max )

Front and rear aspect, radiators, double doors to rear garden