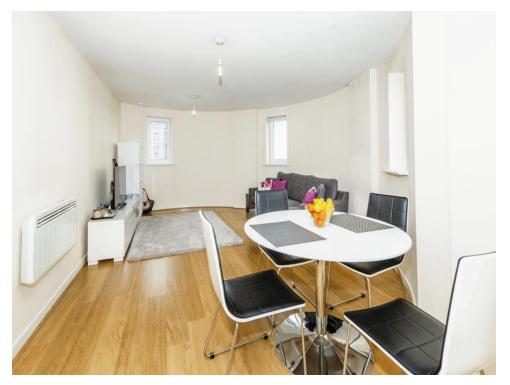

The property benefits from a spacious open plan kitchen/reception, two good sized double bedrooms, the master bedroom comes with an ensuite bathroom and access to a private balcony. The main bathroom has a four piece suite including a shower cubicle and the flat offers plenty of storage space. Parking is also available.

### Lounge/ Diner

Dual aspect, leading to kitchen

**Kitchen Area** 

Front aspect, range of wall and base units, four ring integrated electric hob with oven under, cooker hood, single drainer sink unit with cupboard under, integrated dishwasher and fridge freezer