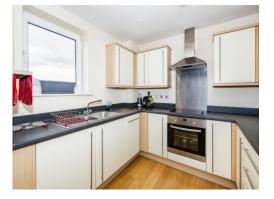

### Lounge/ Diner

Dual aspect, leading to kitchen

**Kitchen Area** 

Front aspect, range of wall and base units, four ring integrated electric hob with oven under, cooker hood, single drainer sink unit with cupboard under, integrated dishwasher and fridge freezer