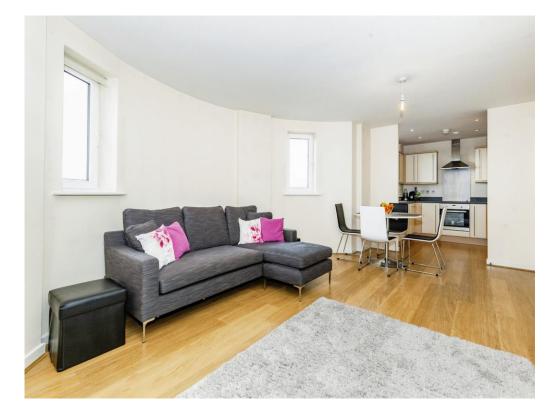

The property benefits from a spacious open plan kitchen/reception, two good sized double bedrooms, the master bedroom comes with an ensuite bathroom and access to a private balcony. The main bathroom has a four piece suite including a shower cubicle and the flat offers plenty of storage space. Parking is also available.

### Lounge/ Diner

Dual aspect, leading to kitchen

**Kitchen Area** 

Front aspect, range of wall and base units, four ring integrated electric hob with oven under, cooker hood, single drainer sink unit with cupboard under, integrated dishwasher and fridge freezer