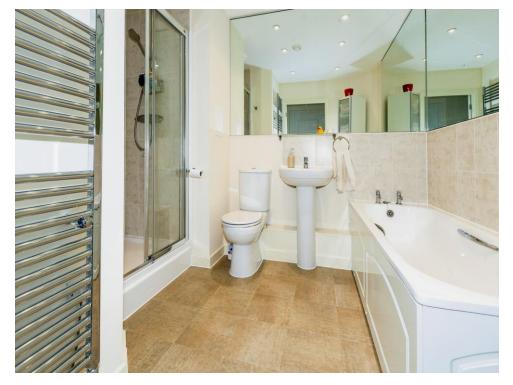

The property benefits from a spacious open plan kitchen/reception, two good sized double bedrooms, the master bedroom comes with an ensuite bathroom and access to a private balcony. The main bathroom has a four piece suite including a shower cubicle and the flat offers plenty of storage space. Parking is also available.

#### En-Suite

Shower cubicle, wash hand basin, low level WC, shaver point, extractor fan, heated towel rail.

#### Bathroom

Panel bath tub, shower cubicle, low level WC, wash hand basin, heated towel rail, extractor fan