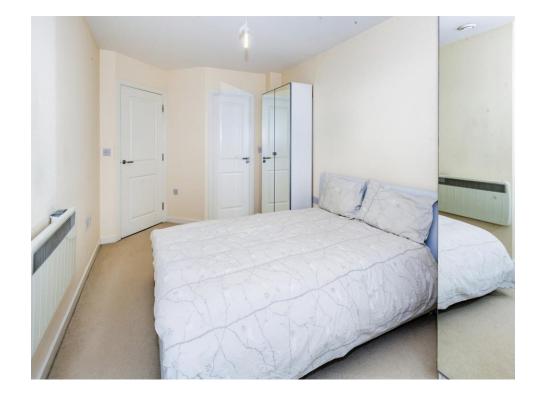

#### **Bedroom One**

18' 7" max x 11' 6" max ( 5.66m max x 3.51m max )

Side aspect, door to outdoor area, door to ensuite

#### Bedroom Two

14' 7" max x 9' 2" max ( 4.45m max x 2.79m max ) Side aspect