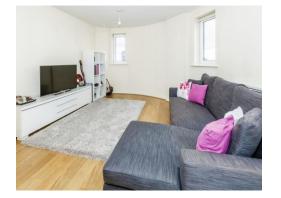

The property benefits from a spacious open plan kitchen/reception, two good sized double bedrooms, the master bedroom comes with an ensuite bathroom and access to a private balcony. The main bathroom has a four piece suite including a shower cubicle and the flat offers plenty of storage space. Parking is also available.

### Lounge/ Diner

Dual aspect, leading to kitchen

**Kitchen Area** 

Front aspect, range of wall and base units, four ring integrated electric hob with oven under, cooker hood, single drainer sink unit with cupboard under, integrated dishwasher and fridge freezer