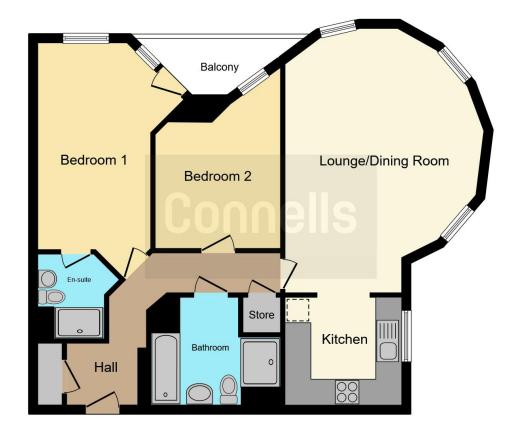

### **Property Description**

A COMMUTERS DELIGHT, this stunning two double bedroom apartment located less than a few minutes walk from Slough mainline station (Elizabeth line) with direct links into central London and also close to local amenities and good transport links. (M25, M40, M4)

The property benefits from a spacious open plan kitchen/reception, two good sized double bedrooms, the master bedroom comes with an ensuite bathroom and access to a private balcony. The main bathroom has a four piece suite including a shower cubicle and the flat offers plenty of storage space. Parking is also available.

#### **Entrance Hall**

Store cupboard, doors to:-

### Lounge/ Diner

Dual aspect, leading to kitchen

**Kitchen Area** 

Front aspect, range of wall and base units, four ring integrated electric hob with oven under, cooker hood, single drainer sink unit with cupboard under, integrated dishwasher and fridge freezer

#### **Bedroom One**

18' 7" max x 11' 6" max ( 5.66m max x 3.51m max )

Side aspect, door to outdoor area, door to ensuite

#### En-Suite

Shower cubicle, wash hand basin, low level WC, shaver point, extractor fan, heated towel rail.

#### Bedroom Two

14' 7" max x 9' 2" max ( 4.45m max x 2.79m max ) Side aspect

#### Bathroom

Panel bath tub, shower cubicle, low level WC, wash hand basin, heated towel rail, extractor fan

#### Outside

Parking for residents and visitors parking

Residential Sales & Lettings | Mortgage Services | Conveyancing | Surveyors | Land & New Homes

To view this property please contact Connells on