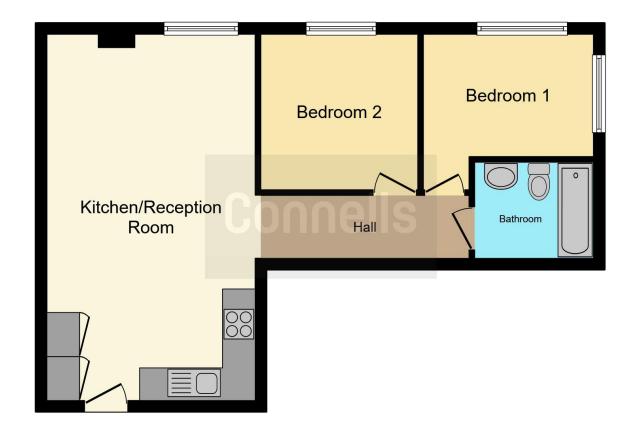

#### **Ground Floor**

Video entry phone, door to:-

### **Living Room**

23' x 12' 6" (7.01m x 3.81m)

Front aspect, two electric wall mounted heater, Oak flooring, utility cupboard housing washer dryer, large walk-in storage cupboard, video entry phone

## **Open Plan Fitted Kitchen**

Integrated single drainer single bowl sink unit with mixer tap, range of wall and base units, integrated four ring electric hob, electric oven under, extractor fan, integrated dishwasher and fridge

#### Inner Hall

Oak flooring, doors to:-

## **Bedroom One**

10' 11" x 7' 11" (3.33m x 2.41m)

Dual aspect, electric wall mounted heater

### **Bedroom Two**

9' 9" x 9' 4" (2.97m x 2.84m)

Front aspect, electric wall mounted heater, fitted double wardrobe

# **Bathroom**

Paneled bath with mixer tap, wall attached rain shower with glass shower screen, wash hand basin with mixer tap and vanity unit, low level WC, heated towel rail, fully tiled, shaver point, extractor fan

# Outside

Allocated secure parking space

This floorplan is for illustrative purposes only and is not drawn to scale. Measurements, floor-areas, openings and orientations are approximate. They should not be relied upon for any purpose and do not form any part of an agreement. No liability is taken for any error or mis-statement. All parties must rely on their own inspections.