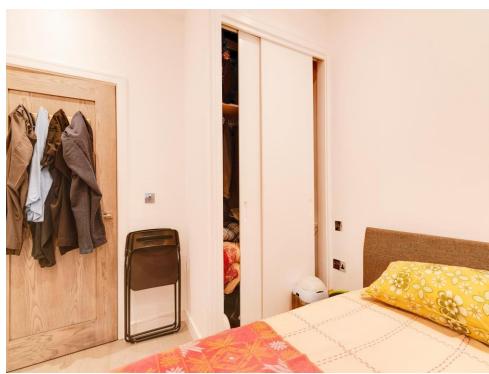

### **Bedroom Two**

9' 9" x 9' 4" (2.97m x 2.84m)

Front aspect, electric wall mounted heater, fitted double wardrobe