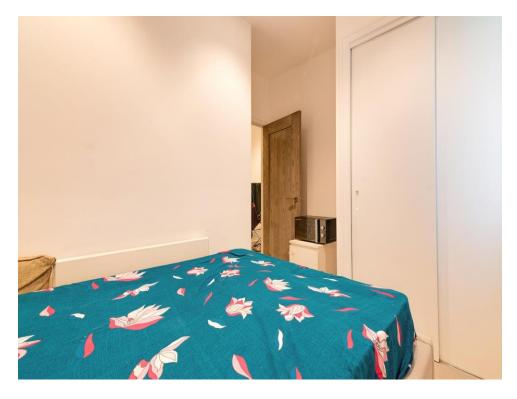

## **Bedroom One**

10' 11" x 7' 11" (3.33m x 2.41m)

Dual aspect, electric wall mounted heater

### **Bedroom Two**

9' 9" x 9' 4" (2.97m x 2.84m)

Front aspect, electric wall mounted heater, fitted double wardrobe