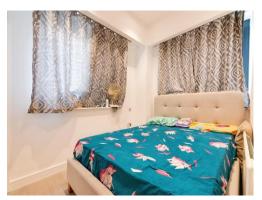

## **Bedroom One**

10' 11" x 7' 11" (3.33m x 2.41m)

Dual aspect, electric wall mounted heater

### **Bedroom Two**

9' 9" x 9' 4" (2.97m x 2.84m)

Front aspect, electric wall mounted heater, fitted double wardrobe