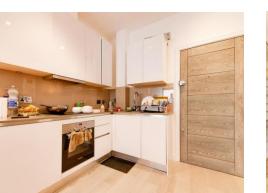

## **Open Plan Fitted Kitchen**

Integrated single drainer single bowl sink unit with mixer tap, range of wall and base units, integrated four ring electric hob, electric oven under, extractor fan, integrated dishwasher and fridge