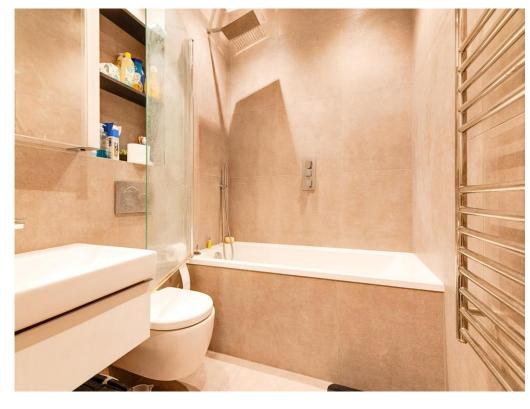

# **Bathroom**

Paneled bath with mixer tap, wall attached rain shower with glass shower screen, wash hand basin with mixer tap and vanity unit, low level WC, heated towel rail, fully tiled, shaver point, extractor fan