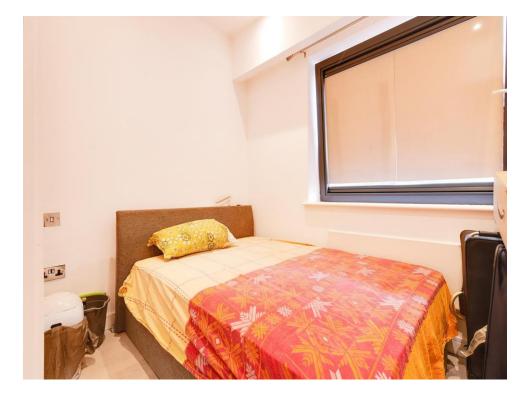

## **Bedroom One**

10' 11" x 7' 11" (3.33m x 2.41m)

Dual aspect, electric wall mounted heater

### **Bedroom Two**

9' 9" x 9' 4" (2.97m x 2.84m)

Front aspect, electric wall mounted heater, fitted double wardrobe