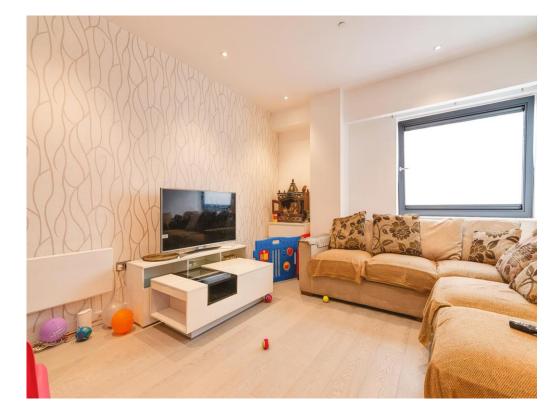

### **Living Room**

23' x 12' 6" (7.01m x 3.81m)

Front aspect, two electric wall mounted heater, Oak flooring, utility cupboard housing washer dryer, large walk-in storage cupboard, video entry phone