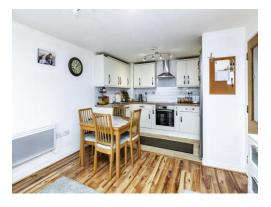

# **Open Plan Kitchen**

Range of wall and base units, four ring integrated electric hob with electric oven under, single sink bowl drainer unit, space for fridge freezer, plumbing for washing machine, tiled floor