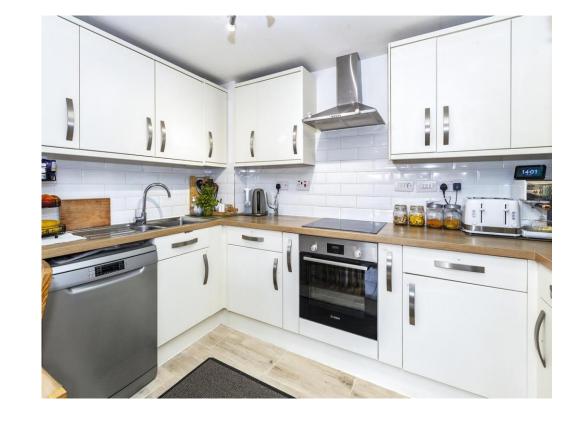

# **Open Plan Kitchen**

Range of wall and base units, four ring integrated electric hob with electric oven under, single sink bowl drainer unit, space for fridge freezer, plumbing for washing machine, tiled floor