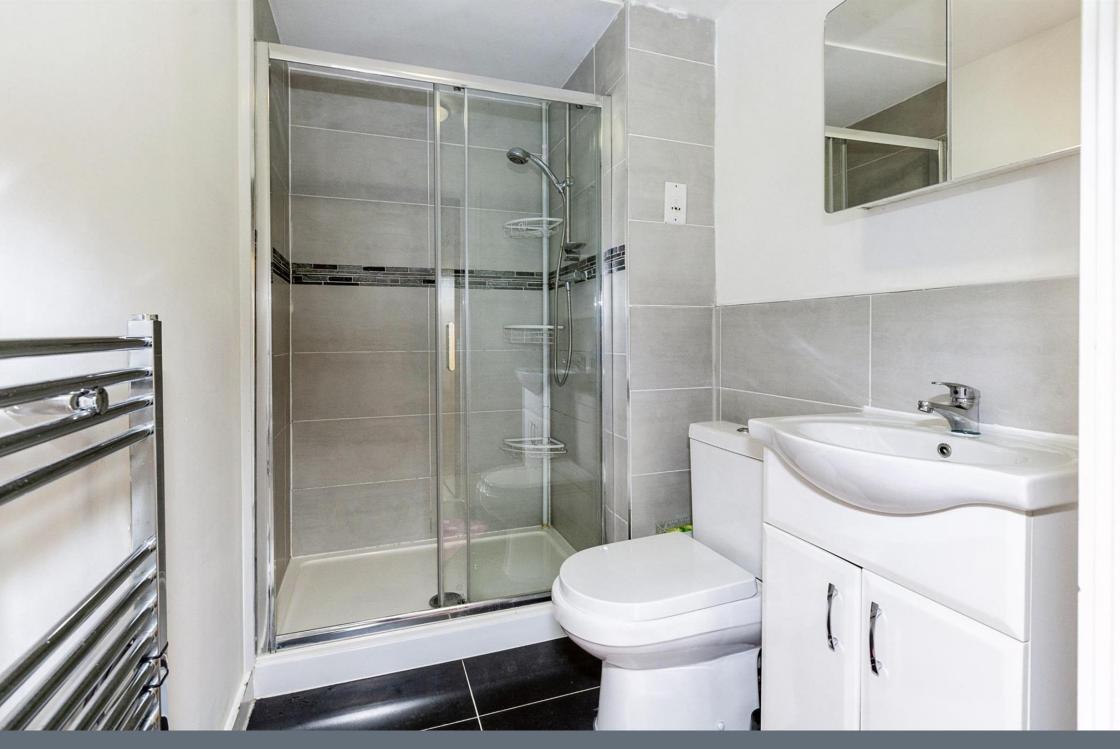

#### **En-Suite**

Shower cubicle, wash hand basin, low level WC, heated towel rail, extractor fan