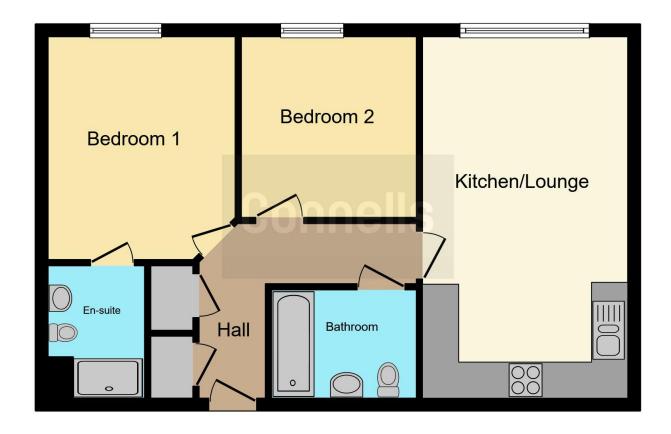

## **Ground Floor**

#### First Floor

Communal landing, hallway leading to apartments

#### **Entrance Hall**

Entry phone, two store cupboards, doors to:-

## Lounge

19' 7" max x 11' 1" max ( 5.97m max x 3.38m max )

Front aspect, electric wall mounted heater, laminate floor, television and telephone point

# **Open Plan Kitchen**

Range of wall and base units, four ring integrated electric hob with electric oven under, single sink bowl drainer unit, space for fridge freezer, plumbing for washing machine, tiled floor

#### Master Bedroom

12' max x 10' 1" max ( 3.66m max x 3.07m max )

Front aspect, electric wall mounted heater, television point, door to:-

#### **En-Suite**

Shower cubicle, wash hand basin, low level WC, heated towel rail, extractor fan

## **Bedroom Two**

9' 8" max x 9' 6" max ( 2.95m max x 2.90m max )

Front aspect, electric wall mounted heater

## Bathroom

Panneled bath, wall mounted shower, wash hand basin, with vanity unit under, low level WC, extractor fan, shaver point, heated towel rail

### Outside

Allocated parking space

Residential Sales & Lettings | Mortgage Services | Conveyancing | Surveyors | Land & New Homes

This floorplan is for illustrative purposes only and is not drawn to scale. Measurements, floor-areas, openings and orientations are approximate. They should not be relied upon for any purpose and do not form any part of an agreement. No liability is taken for any error or mis-statement. All parties must rely on their own inspections.