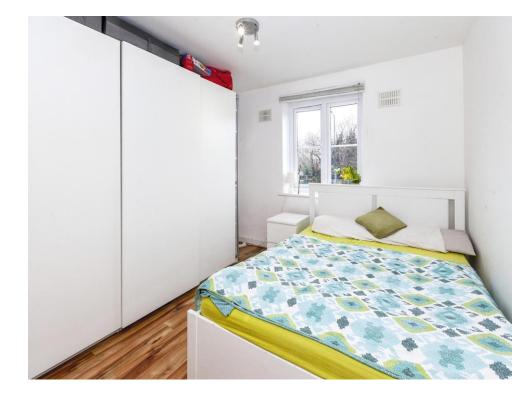

#### Master Bedroom

12' max x 10' 1" max ( 3.66m max x 3.07m max )

Front aspect, electric wall mounted heater, television point, door to:-

## **Bedroom Two**

9' 8" max x 9' 6" max ( 2.95m max x 2.90m max )

Front aspect, electric wall mounted heater