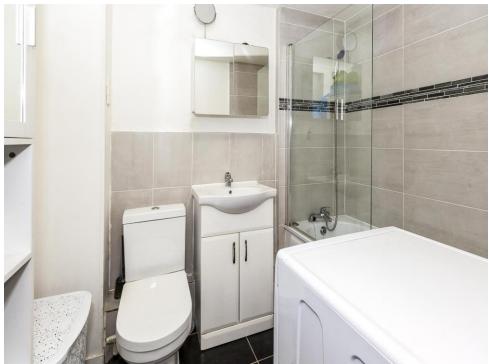

## Bathroom

Panneled bath, wall mounted shower, wash hand basin, with vanity unit under, low level WC, extractor fan, shaver point, heated towel rail