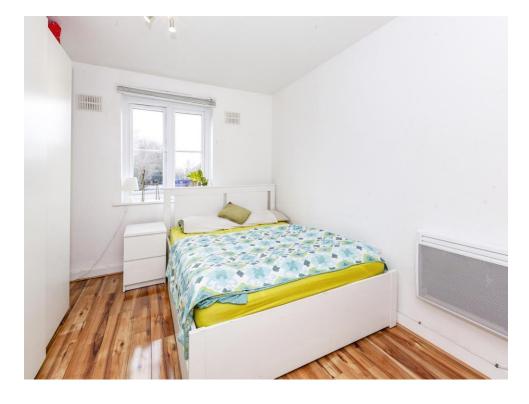

#### Master Bedroom

12' max x 10' 1" max ( 3.66m max x 3.07m max )

Front aspect, electric wall mounted heater, television point, door to:-

## **Bedroom Two**

9' 8" max x 9' 6" max ( 2.95m max x 2.90m max )

Front aspect, electric wall mounted heater