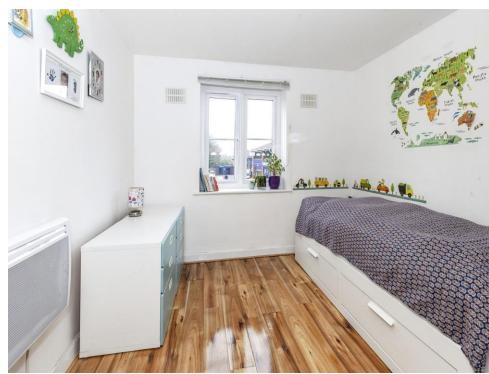

## **Bedroom Two**

9' 8" max x 9' 6" max ( 2.95m max x 2.90m max )

Front aspect, electric wall mounted heater