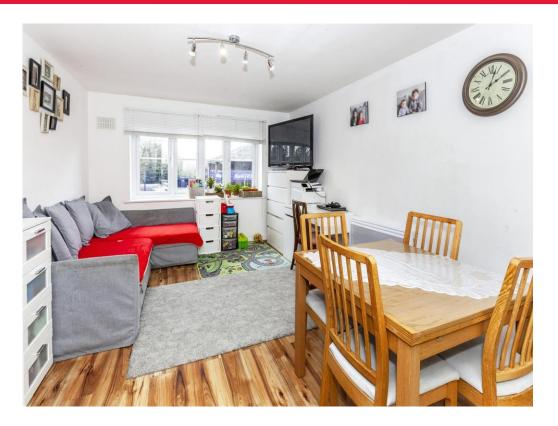

## Lounge

19' 7" max x 11' 1" max ( 5.97m max x 3.38m max )

Front aspect, electric wall mounted heater, laminate floor, television and telephone point

# **Open Plan Kitchen**

Range of wall and base units, four ring integrated electric hob with electric oven under, single sink bowl drainer unit, space for fridge freezer, plumbing for washing machine, tiled floor