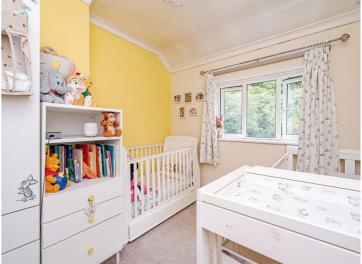

#### **Bedroom Two**

10' 1" x 9' 5" ( 3.07m x 2.87m ) Double glazed window to the rear, central heating radiator.