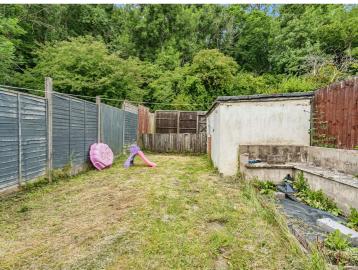

#### Outside

To the front of the property lawned area with step path approach to front door with sleeper beam features, side access to rear garden.

Rear garden having patio area, brick built shed, lawned area, further patio area & play area.