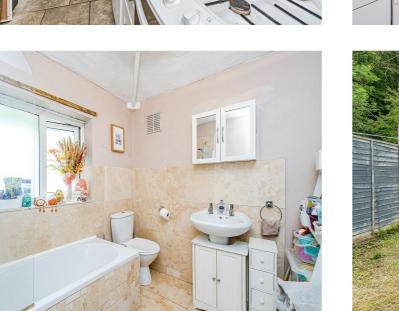

#### **Bathroom**

Suite to comprise bath with electric shower over, wash hand basin, low level w.c., heated chrome towel rail, double glazed window to the rear.