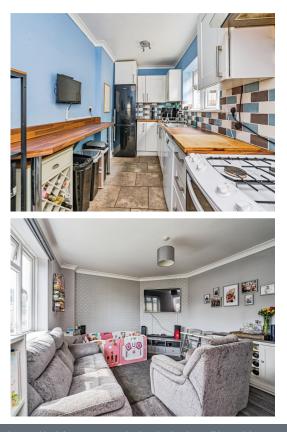

#### Lounge

14' 7" x 12' 6" ( 4.45m x 3.81m )

Double glazed window to the front elevation, central heating radiator.

#### 14' 4" x 6' 6" ( 4.37m x 1.98m )

A fitted kitchen to comprise a range of wall and base units with work surfaces over, one and a half bowl sink & drainer unit with mixer tap over, gas cooker point with cooker hood over, central heating radiator, double glazed window to the rear.