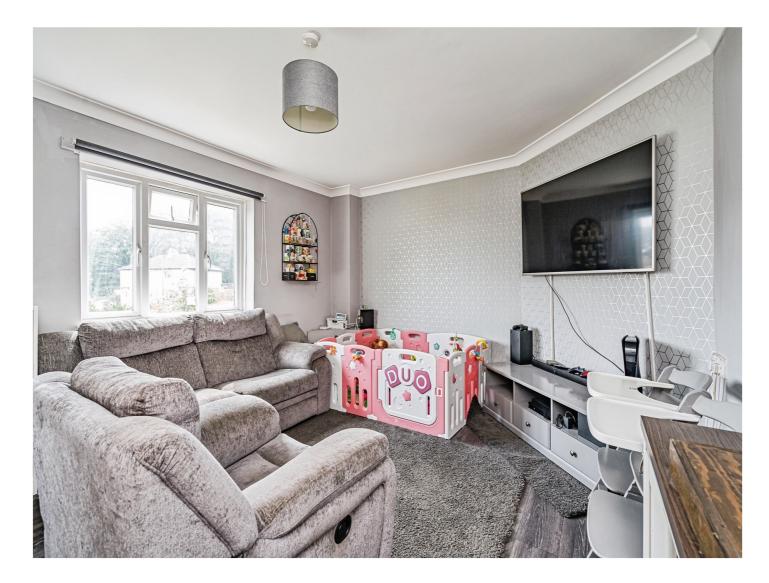

#### Lounge

14' 7" x 12' 6" ( 4.45m x 3.81m )

Double glazed window to the front elevation, central heating radiator.