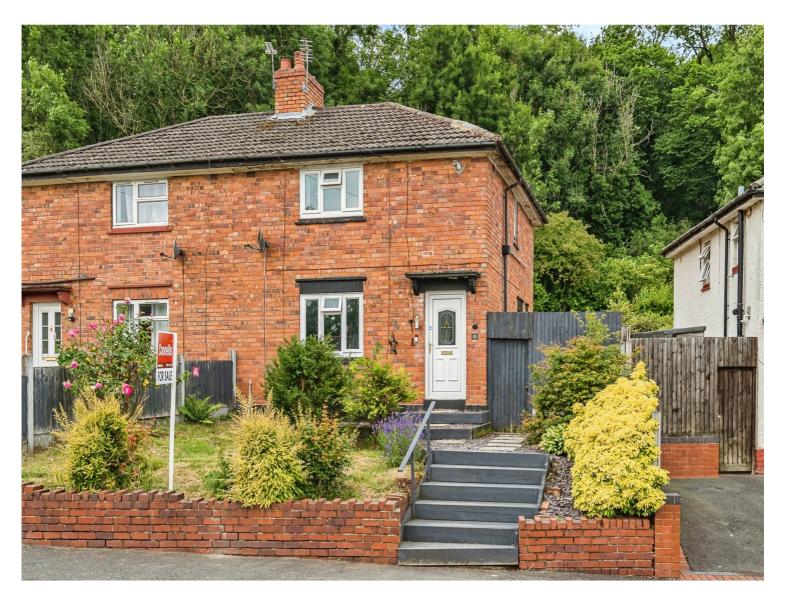

## offers in the region of £180,000

### Linwood Road Dudley DY1 4DX

\*\*A WELL MAINTAINED SEMI DETACHED HOME SET IN A POPULAR RESIDENTIAL AREA OF DUDLEY \*\* Briefly comprising lounge, kitchen, utility space, two double bedrooms, bathroom, front and rear garden.

#### Outside

To the front of the property lawned area with step path approach to front door with sleeper beam features, side access to rear garden.

Rear garden having patio area, brick built shed, lawned area, further patio area & play area.