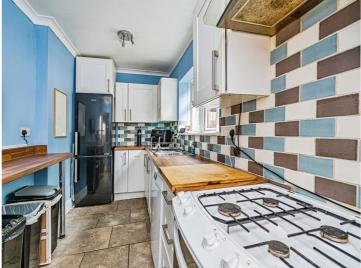

#### **Kitchen**

#### 14' 4" x 6' 6" ( 4.37m x 1.98m )

A fitted kitchen to comprise a range of wall and base units with work surfaces over, one and a half bowl sink & drainer unit with mixer tap over, gas cooker point with cooker hood over, central heating radiator, double glazed window to the rear.