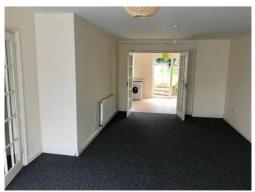

## Lounge

23' 5" x 12' 5" ( 7.14m x 3.78m )

window to front elevation, central heating radiator, french doors to rear.