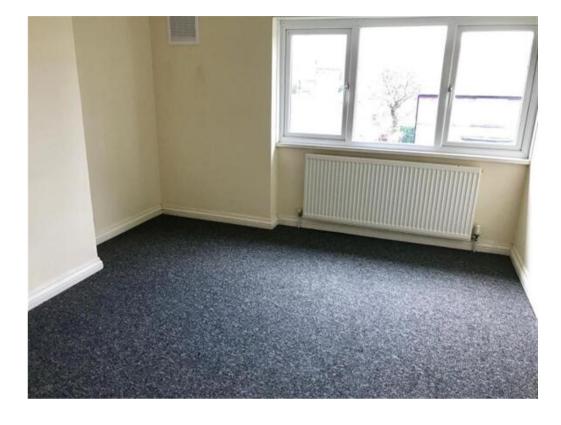

## **Bedroom One**

12' 2" x 10' 7" ( 3.71m x 3.23m )

window to front elevation, central heating radiator

## **Bedroom Two**

10' 10" x 10' 4" ( 3.30m x 3.15m )

window to rear elevation, central heating radiator

### **Bedroom Three**

8' 6" x 8' 5" ( 2.59m x 2.57m )

window to front elevation, central heating radiator