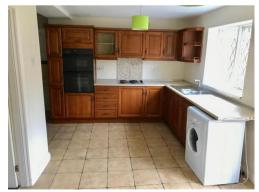

## Kitchen

16' 8" x 8' 8" ( 5.08m x 2.64m )

A fitted kitchen to include a range of wall and base units with work surfaces over, stainless steel sink and drainer unit with mixer tap over, electric oven with electric hob, extractor over, plumbing for washing machine, space for domestic appliances, window to rear elevation, patio doors to rear elevation.