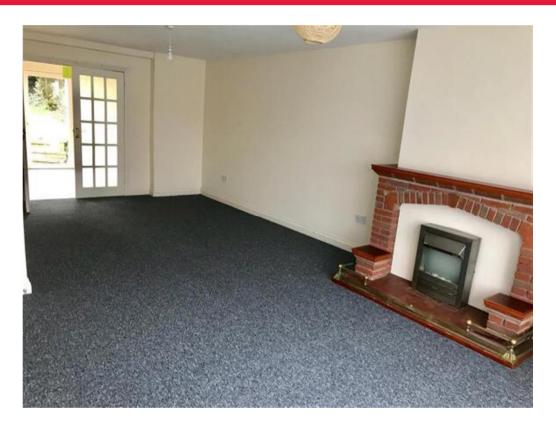

## Lounge

23' 5" x 12' 5" ( 7.14m x 3.78m )

window to front elevation, central heating radiator, french doors to rear.