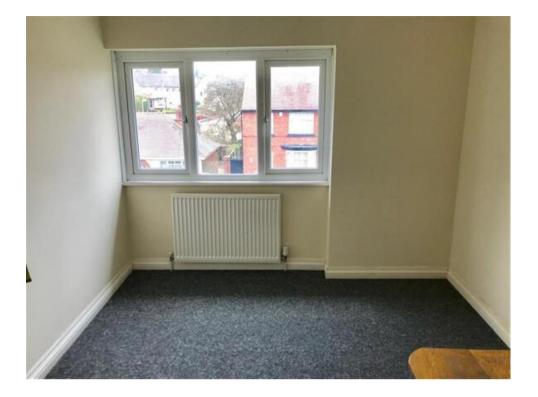

## **Bedroom One**

12' 2" x 10' 7" ( 3.71m x 3.23m )

window to front elevation, central heating radiator

## **Bedroom Two**

10' 10" x 10' 4" ( 3.30m x 3.15m )

window to rear elevation, central heating radiator

### **Bedroom Three**

8' 6" x 8' 5" ( 2.59m x 2.57m )

window to front elevation, central heating radiator