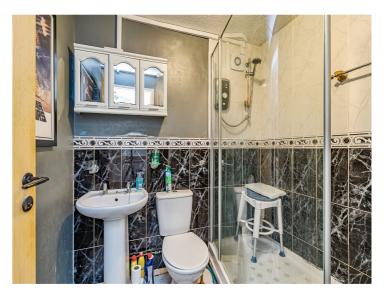

#### **Shower Room**

shower enclosure with electric shower, wash hand basin, low level WC, tiling.