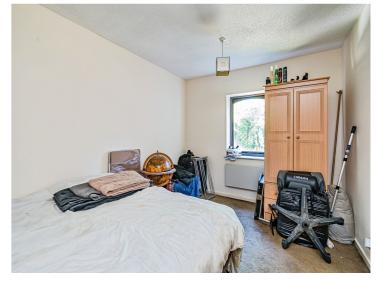

#### **Bedroom One**

11' 6" x 9' 3" ( 3.51m x 2.82m ) window to front elevation, electric heater

#### **Bedroom Two**

11' 6" x 8' 9" ( 3.51m x 2.67m ) window to front elevation, electric heater