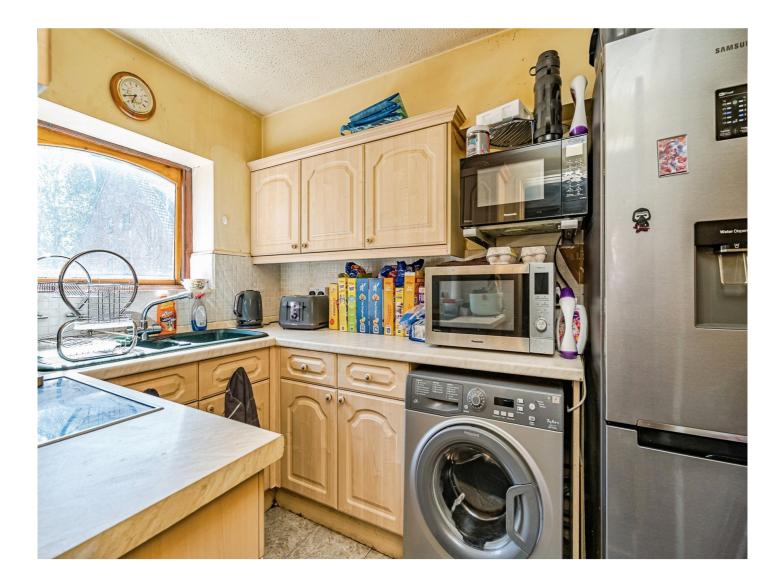

#### **Kitchen**

10' 5" x 6' 5" ( 3.17m x 1.96m )

A fitted kitchen to include a range of wall and base units with work surfaces over, sink and drainer unit, electric oven , electric hob,extractor over, plumbing for washing machine, space for domestic appliances, window to side elevation, built in storage cupboard.