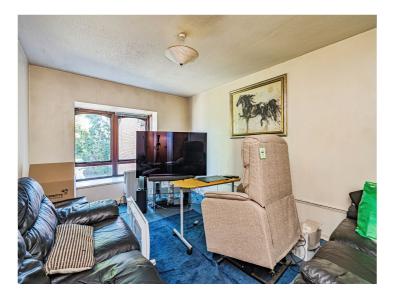

#### Lounge

14' 5" x 10' 5" (  $4.39m \ x \ 3.17m$  ) Window to front elevation, electric heater, built in storage cupboard.