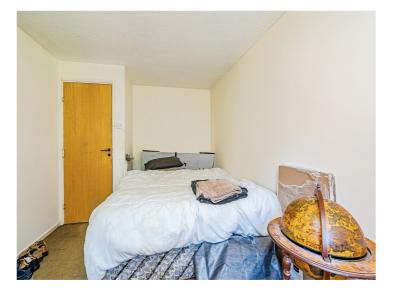

#### **Bedroom One**

11' 6" x 9' 3" ( 3.51m x 2.82m ) window to front elevation, electric heater

#### **Bedroom Two**

11' 6" x 8' 9" ( 3.51m x 2.67m ) window to front elevation, electric heater