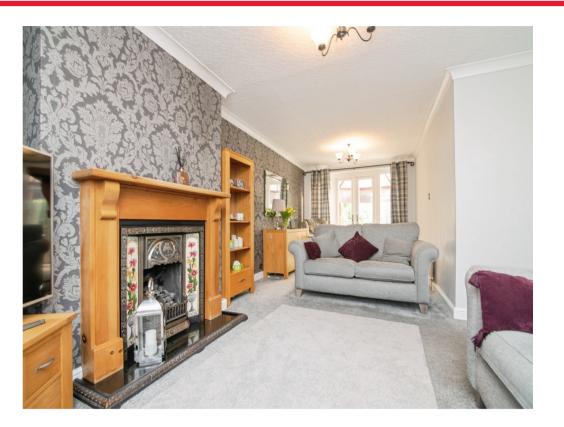

#### Lounge

29' (max) x 12' 3" (max) ( 8.84m (max) x 3.73m (max) )

Double glazed windows to the front & rear elevation, double glazed french doors to the rear, gas fire with feature surround, two central heating radiators.