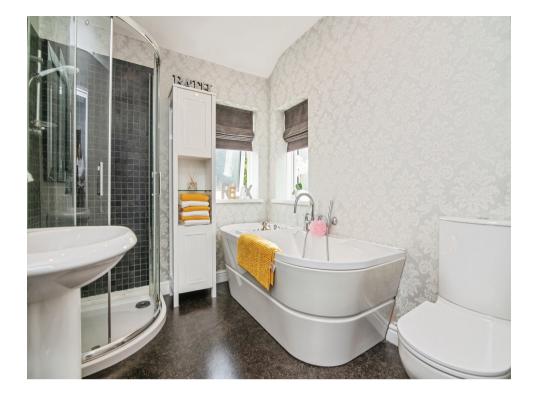

## Bathroom

Suite to comprise free standing bath, shower cubicle, wash hand basin, low level w.c., tiling to the shower enclosure, heated chrome towel rail, double glazed window to the rear & side.