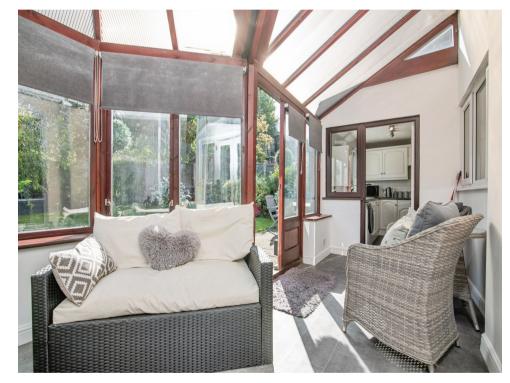

#### Conservatory

19' x 6' (max) ( 5.79m x 1.83m (max) ) Double glazed windows to the rear, double glazed door to the rear leading to garden.