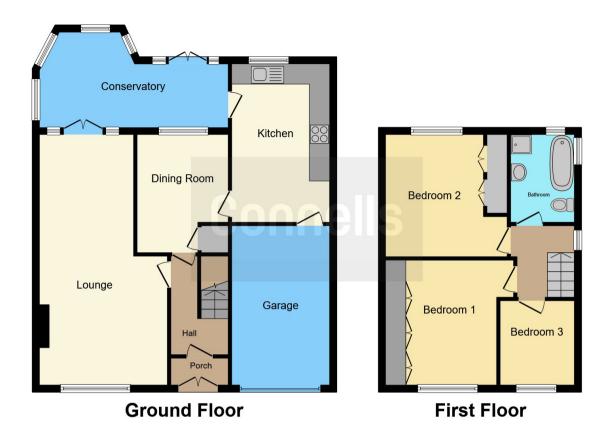

#### **Entrance Porch**

Double glazed door to the front.

#### **Entrance Hall**

Door to the front, stairs to first floor accommodation, central heating radiator.

#### Lounge

29' (max) x 12' 3" (max) ( 8.84m (max) x 3.73m (max) )

Double glazed windows to the front & rear elevation, double glazed french doors to the rear, gas fire with feature surround, two central heating radiators.

### **Dining Room**

11' 5" x 8' 9" ( 3.48m x 2.67m )

Double glazed window to the rear, central heating radiator.

### Kitchen

#### 15' 4" x 10' 6" ( 4.67m x 3.20m )

A fitted kitchen to include a range of wall and base units with work surfaces over, stainless steel sink & drainer unit with mixer tap over, electric oven & electric hob with cooker hood over, space for domestic appliances, central heating boiler, double glazed window to the rear, door to the garage.

#### Garage

16' 2" x 9' 4" ( 4.93m x 2.84m ) Up & over door to the front, power & light.

#### Conservatory

19' x 6' (max) ( 5.79m x 1.83m (max) ) Double glazed windows to the rear, double glazed door to the rear leading to garden.

## Landing

Loft access, double glazed window to the side.

## **Bedroom One**

11' 7" x 11' 3" ( 3.53m x 3.43m )

Double glazed window to the front, fitted wardrobes, central heating radiator.

# **Bedroom Two**

12' x 11' (3.66m x 3.35m) Double glazed window to the rear, central heating radiator.

## **Bedroom Three**

7' 9" x 8' (2.36m x 2.44m) Double glazed window to the front, central heating radiator.

## Bathroom

Suite to comprise free standing bath, shower cubicle, wash hand basin, low level w.c., tiling to the shower enclosure, heated chrome towel rail, double glazed window to the rear & side.