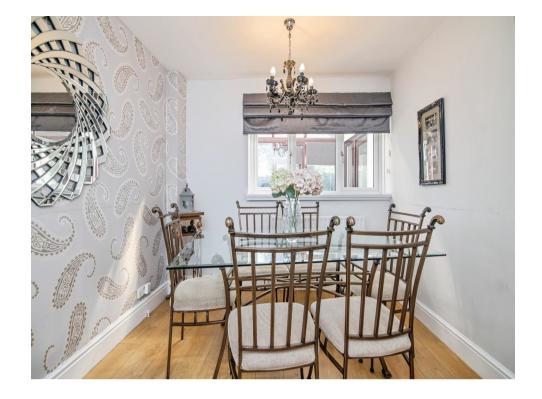

### **Dining Room**

11' 5" x 8' 9" ( 3.48m x 2.67m )

Double glazed window to the rear, central heating radiator.