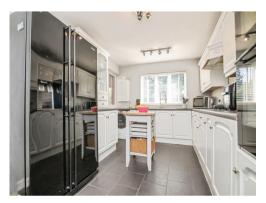

### Kitchen

#### 15' 4" x 10' 6" ( 4.67m x 3.20m )

A fitted kitchen to include a range of wall and base units with work surfaces over, stainless steel sink & drainer unit with mixer tap over, electric oven & electric hob with cooker hood over, space for domestic appliances, central heating boiler, double glazed window to the rear, door to the garage.