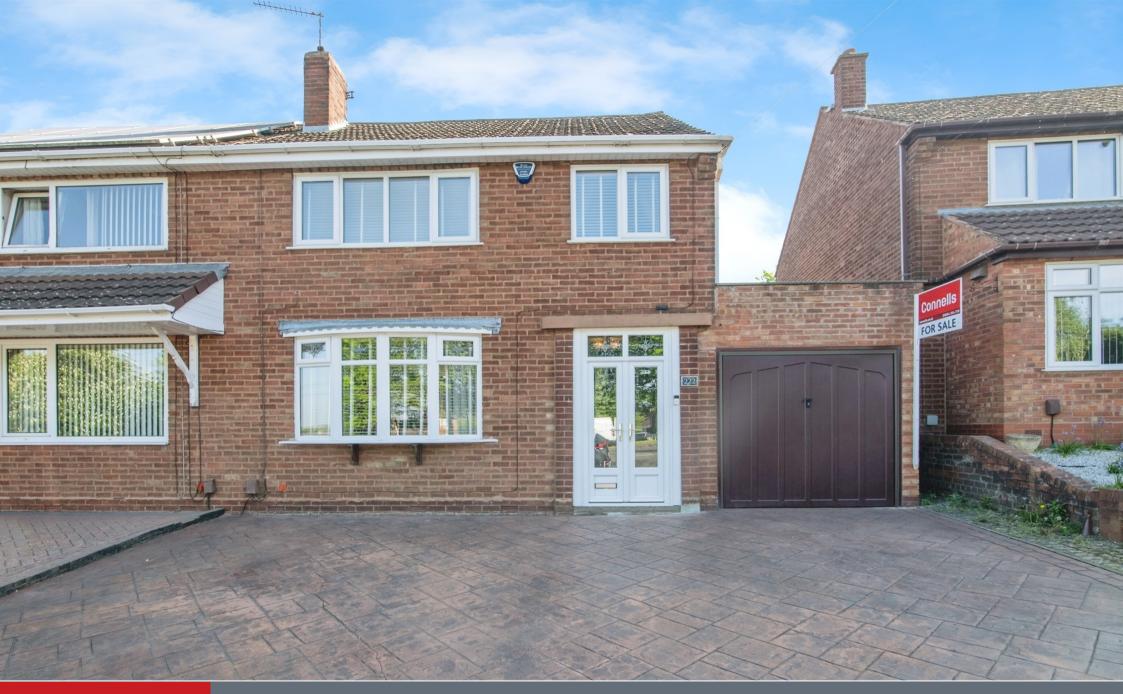

Dudley Road Rowley Regis

# Dudley Road Rowley Regis B65 8LB

## **Property Description**

This meticulously maintained semi-detached home has been cared for by its current owners, offering spacious and adaptable living spaces. The property features a rear kitchen extension, a conservatory, and two reception rooms, making it particularly suitable for families. Additionally, it boasts a prime location close to various amenities, schools, and transport links, while also providing views of the adjacent Warrens Hall Nature Reserve.

## Outside

To the front of the property concrete print driveway giving off road parking. Landscaped rear garden having paved patio area, lawned area, with various shrubs & borders.

#### Garage

16' 2" x 9' 4" ( 4.93m x 2.84m ) Up & over door to the front, power & light.