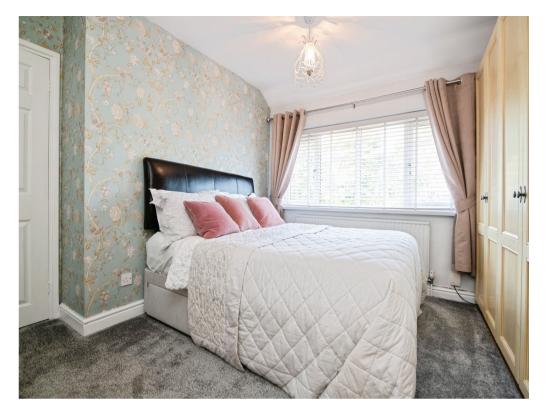

## **Bedroom One**

11' 7" x 11' 3" ( 3.53m x 3.43m )

Double glazed window to the front, fitted wardrobes, central heating radiator.

# **Bedroom Two**

12' x 11' (3.66m x 3.35m) Double glazed window to the rear, central heating radiator.

## **Bedroom Three**

7' 9" x 8' (2.36m x 2.44m) Double glazed window to the front, central heating radiator.