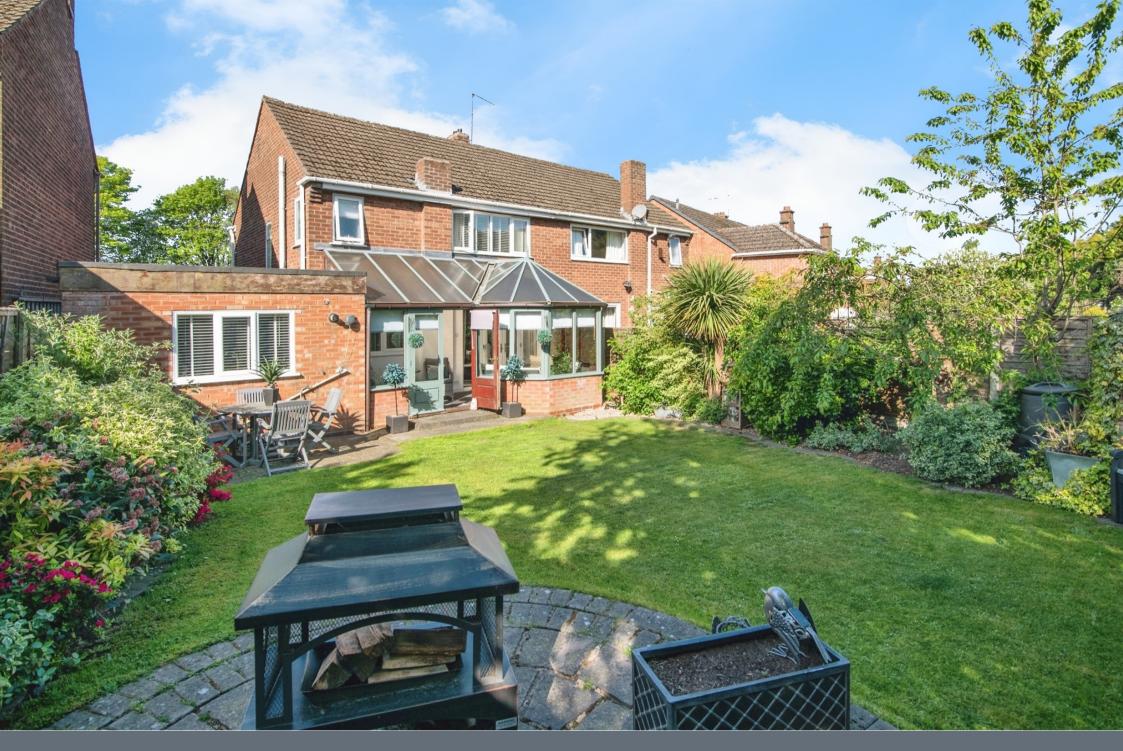

## **Property Description**

This meticulously maintained semi-detached home has been cared for by its current owners, offering spacious and adaptable living spaces. The property features a rear kitchen extension, a conservatory, and two reception rooms, making it particularly suitable for families. Additionally, it boasts a prime location close to various amenities, schools, and transport links, while also providing views of the adjacent Warrens Hall Nature Reserve.

## Outside

To the front of the property concrete print driveway giving off road parking. Landscaped rear garden having paved patio area, lawned area, with various shrubs & borders.