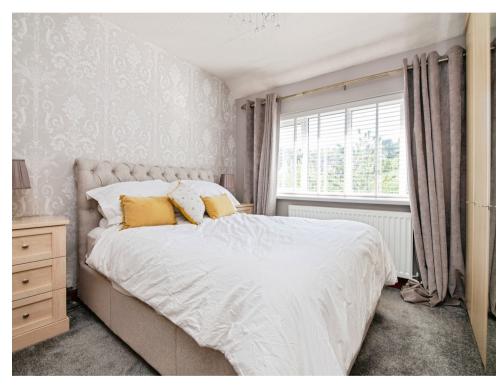

## **Bedroom One**

11' 7" x 11' 3" ( 3.53m x 3.43m )

Double glazed window to the front, fitted wardrobes, central heating radiator.

# **Bedroom Two**

12' x 11' (3.66m x 3.35m) Double glazed window to the rear, central heating radiator.

## **Bedroom Three**

7' 9" x 8' (2.36m x 2.44m) Double glazed window to the front, central heating radiator.