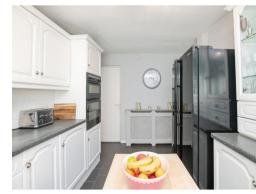

### Kitchen

#### 15' 4" x 10' 6" ( 4.67m x 3.20m )

A fitted kitchen to include a range of wall and base units with work surfaces over, stainless steel sink & drainer unit with mixer tap over, electric oven & electric hob with cooker hood over, space for domestic appliances, central heating boiler, double glazed window to the rear, door to the garage.