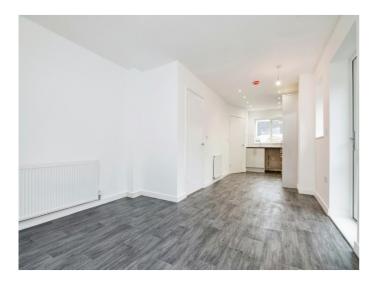

## **Property Details**

**Reception Hall** 

**Open Plan Lounge** / **Kitchen** 27' 3" x 11' 5" ( 8.31m x 3.48m )

**Guest Cloakroom** 

On The First Floor

Landing

**Bedroom Three** 12' 7" max into recess x 11' 5" ( 3.84m max into recess x 3.48m )