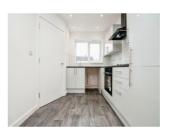

## **Property Details**

**Reception Hall** 

**Open Plan Lounge** / **Kitchen** 27' 3" x 11' 5" ( 8.31m x 3.48m )

**Guest Cloakroom** 

On The First Floor

Landing

**Bedroom Three** 12' 7" max into recess x 11' 5" ( 3.84m max into recess x 3.48m )