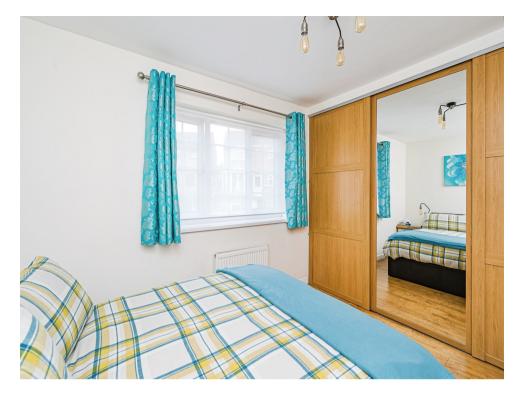

#### **Bedroom One**

12' 9" x 8' 6" ( 3.89m x 2.59m )

Double glazed window to the front elevation, fitted wardrobes, built-in storage cupboard, central heating radiator.

## **Bedroom Two**

12' 9" x 9' 2" ( 3.89m x 2.79m )

Double glazed window to the rear, fitted wardrobe, central heating radiator.