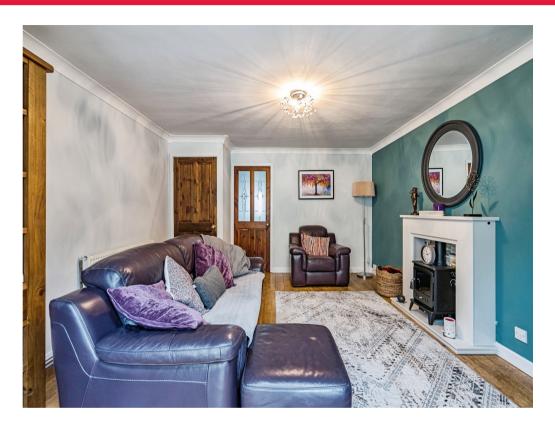

## Lounge

14' 1" x 12' 9" ( 4.29m x 3.89m )

Feature fire surround with electric point, builtin storage cupboard, central heating radiator.