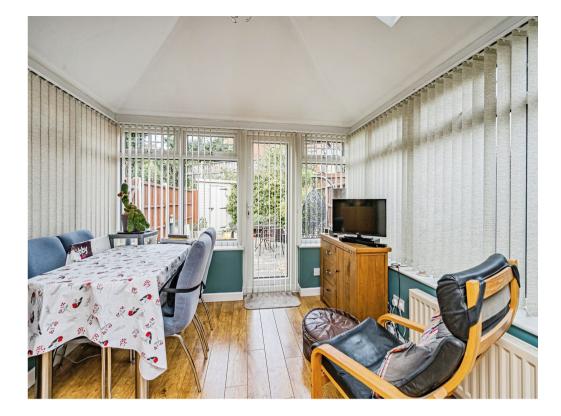

#### Conservatory

10' 5" x 9' 2" ( 3.17m x 2.79m )

Double glazed window to the rear & side, double glazed door to the rear leading to garden, central heating radiator.