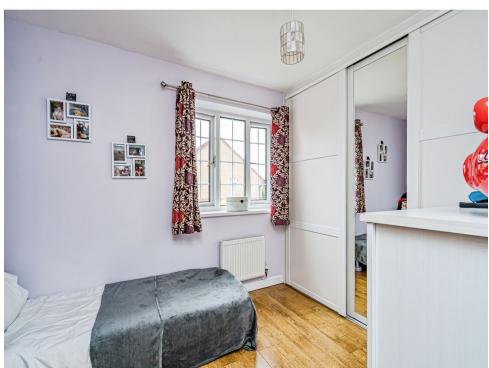

## **Bedroom Two**

12' 9" x 9' 2" ( 3.89m x 2.79m )

Double glazed window to the rear, fitted wardrobe, central heating radiator.