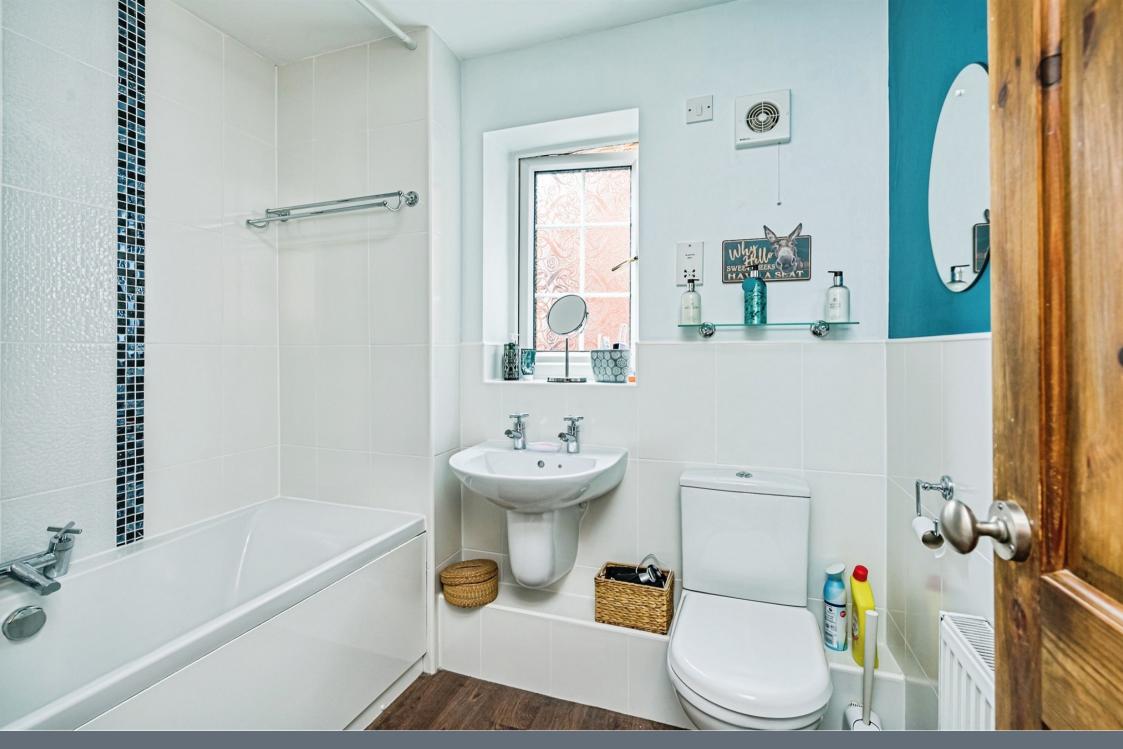

# **Bathroom**

Suite to comprise bath with mixer taps over, wash hand basin, low level w.c., extractor fan, tiling, central heating radiator, double glazed window to the side.