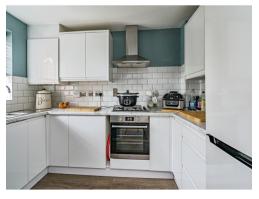

#### Kitchen

10' 5" x 6' 6" ( 3.17m x 1.98m )

A fitted kitchen to include wall and base units with work surfaces over, sink & drainer unit with mixer tap over, electric oven & gas hob with extractor over, plumbing for washing machine, space for domestic appliances, tiling to splashback, central heating boiler, double glazed window to the front.