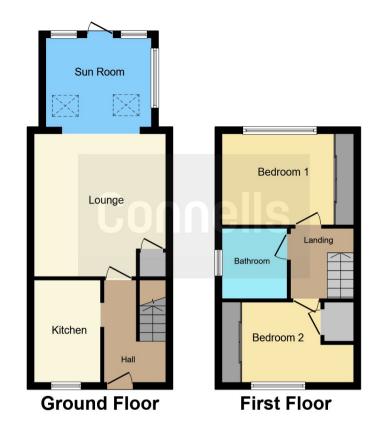

#### **Entrance Hall**

Double glazed door to the front elevation, central heating radiator, stairs to first floor accommodation.

#### Kitchen

10' 5" x 6' 6" ( 3.17m x 1.98m )

A fitted kitchen to include wall and base units with work surfaces over, sink & drainer unit with mixer tap over, electric oven & gas hob with extractor over, plumbing for washing machine, space for domestic appliances, tiling to splashback, central heating boiler, double glazed window to the front.

## Lounge

14' 1" x 12' 9" ( 4.29m x 3.89m )

Feature fire surround with electric point, builtin storage cupboard, central heating radiator.

#### Conservatory

10' 5" x 9' 2" ( 3.17m x 2.79m )

Double glazed window to the rear & side, double glazed door to the rear leading to garden, central heating radiator.

## **First Floor**

## Landing

Loft access.

#### **Bedroom One**

12' 9" x 8' 6" ( 3.89m x 2.59m )

Double glazed window to the front elevation, fitted wardrobes, built-in storage cupboard, central heating radiator.

## **Bedroom Two**

12' 9" x 9' 2" ( 3.89m x 2.79m )

Double glazed window to the rear, fitted wardrobe, central heating radiator.

# **Bathroom**

Suite to comprise bath with mixer taps over, wash hand basin, low level w.c., extractor fan, tiling, central heating radiator, double glazed window to the side.