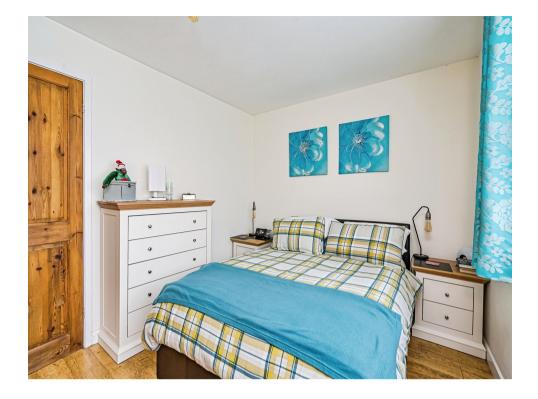

#### **Bedroom One**

12' 9" x 8' 6" ( 3.89m x 2.59m )

Double glazed window to the front elevation, fitted wardrobes, built-in storage cupboard, central heating radiator.

## **Bedroom Two**

12' 9" x 9' 2" ( 3.89m x 2.79m )

Double glazed window to the rear, fitted wardrobe, central heating radiator.