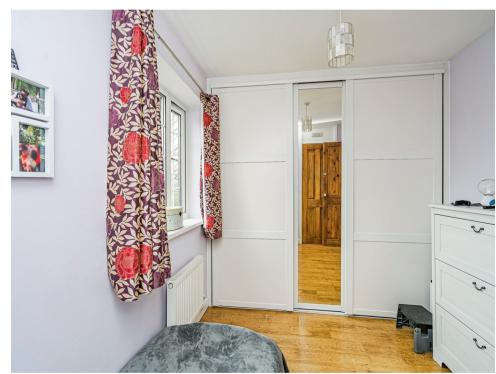

## **Bedroom Two**

12' 9" x 9' 2" ( 3.89m x 2.79m )

Double glazed window to the rear, fitted wardrobe, central heating radiator.