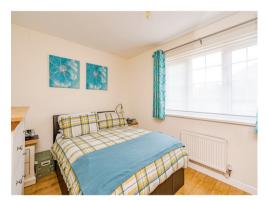

#### **Bedroom One**

12' 9" x 8' 6" ( 3.89m x 2.59m )

Double glazed window to the front elevation, fitted wardrobes, built-in storage cupboard, central heating radiator.

## **Bedroom Two**

12' 9" x 9' 2" ( 3.89m x 2.79m )

Double glazed window to the rear, fitted wardrobe, central heating radiator.