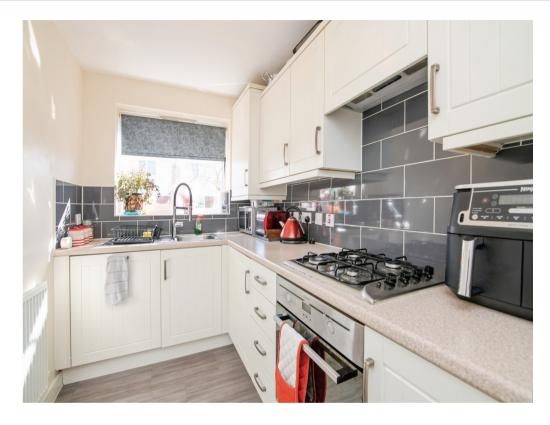

#### Kitchen

10' x 5' 9" ( 3.05m x 1.75m )

A fitted kitchen to include wall and base units with work surfaces over, stainless steel sink & drainer unit with mixer tap over, electric oven & gas hob with extractor over, integrated fridge/freezer, integrated dishwasher, tiling to splashback, central heating radiator, double glazed window to the front.