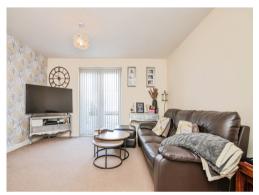

# Lounge

13' 9" x 13' (4.19m x 3.96m)

Double glazed patio doors to the rear elevation, understairs storage cupboard, central heating radiator.