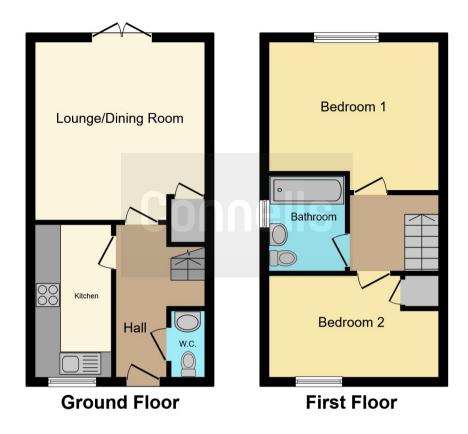

#### **Entrance Hall**

Double glazed door to the front, stairs to first floor accommodation, central heating radiator.

#### Cloakroom

Comprising low level w.c., wash hand basin, central heating radiator.

#### Kitchen

10' x 5' 9" ( 3.05m x 1.75m )

A fitted kitchen to include wall and base units with work surfaces over, stainless steel sink & drainer unit with mixer tap over, electric oven & gas hob with extractor over, integrated fridge/freezer, integrated dishwasher, tiling to splashback, central heating radiator, double glazed window to the front.

# Lounge

13' 9" x 13' (4.19m x 3.96m)

Double glazed patio doors to the rear elevation, understairs storage cupboard, central heating radiator.

## **First Floor**

# Landing

Loft access, central heating radiator.

## **Bedroom One**

13' x 11' 6" ( 3.96m x 3.51m )

Double glazed window to the front, central heating radiator.

# **Bedroom Two**

13' x 7' 7" ( 3.96m x 2.31m )

Double glazed window to the front, built-in storage cupboard, central heating radiator.

## **Bathroom**

Suite to comprise bath with electric shower over, wash hand basin, low level w.c., tiling, double glazed window to the side.