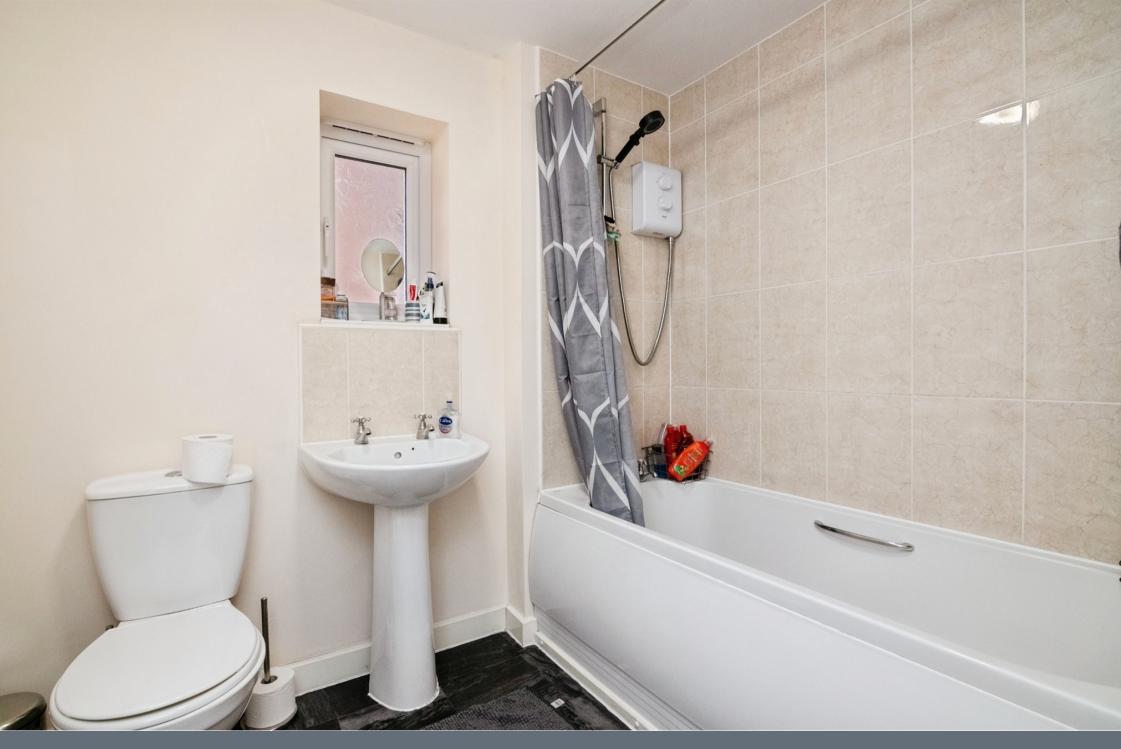

## **Bathroom**

Suite to comprise bath with electric shower over, wash hand basin, low level w.c., tiling, double glazed window to the side.