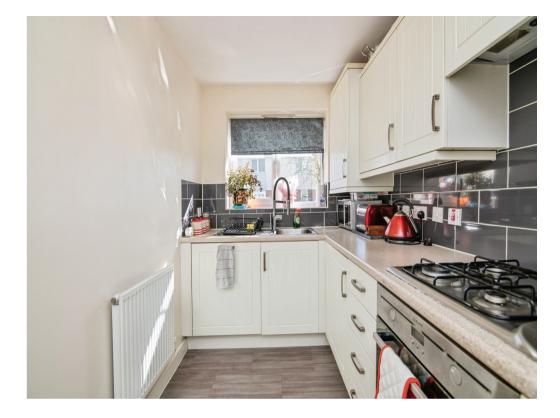

#### Kitchen

10' x 5' 9" ( 3.05m x 1.75m )

A fitted kitchen to include wall and base units with work surfaces over, stainless steel sink & drainer unit with mixer tap over, electric oven & gas hob with extractor over, integrated fridge/freezer, integrated dishwasher, tiling to splashback, central heating radiator, double glazed window to the front.