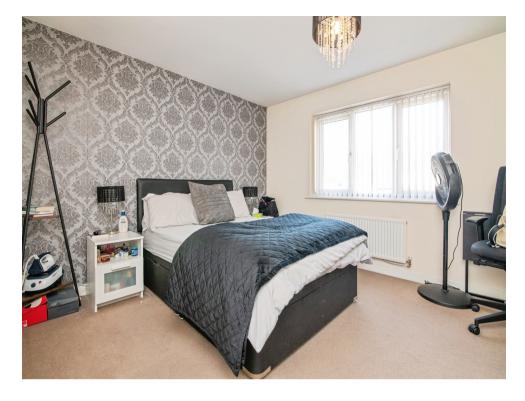

## **Bedroom One**

13' x 11' 6" ( 3.96m x 3.51m )

Double glazed window to the front, central heating radiator.

# **Bedroom Two**

13' x 7' 7" ( 3.96m x 2.31m )

Double glazed window to the front, built-in storage cupboard, central heating radiator.