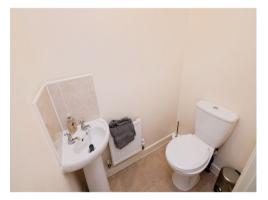

#### Cloakroom

Comprising low level w.c., wash hand basin, central heating radiator.