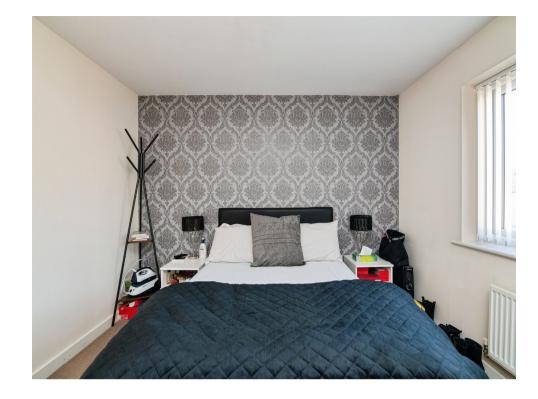

## **Bedroom One**

13' x 11' 6" ( 3.96m x 3.51m )

Double glazed window to the front, central heating radiator.