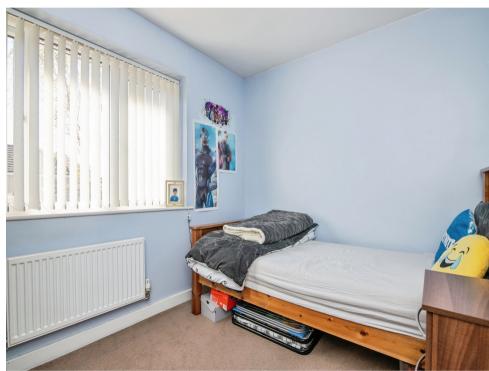

# **Bedroom Two**

13' x 7' 7" ( 3.96m x 2.31m )

Double glazed window to the front, built-in storage cupboard, central heating radiator.