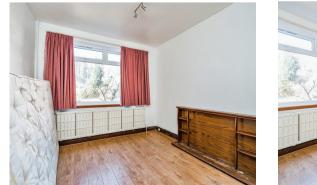

# **Bedroom Two**

11' 8" x 10' 8" ( 3.56m x 3.25m ) Double glazed window to rear elevation, radiator, fitted wardrobes and storage unit

# **Bedroom Three**

14' 5" x 7' (4.39m x 2.13m) Double glazed windows to rear and front elevation, radiator

# **Bedroom Four**

8' x 6' 7" ( 2.44m x 2.01m ) Double glazed window to front elevation, fitted storage unit