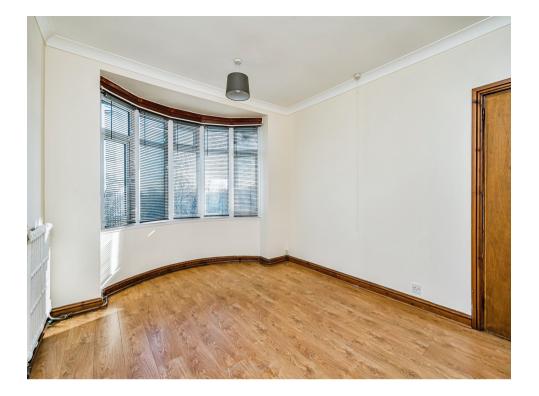

## **Dining Room**

13' 9" into bay x 10' 5" ( 4.19m into bay x 3.17m )

Double glazed bay window to front elevation, double glazed windows to side elevation, radiator, electric fire with feature surround.