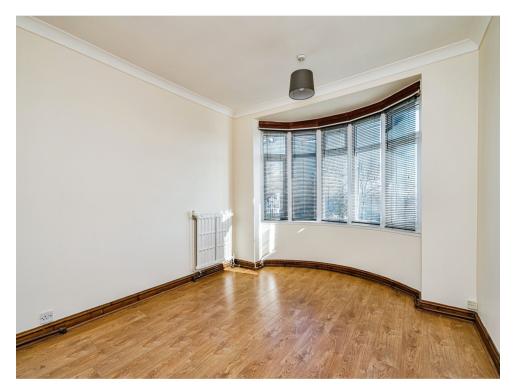

## **Dining Room**

13' 9" into bay x 10' 5" ( 4.19m into bay x 3.17m )

Double glazed bay window to front elevation, double glazed windows to side elevation, radiator, electric fire with feature surround.