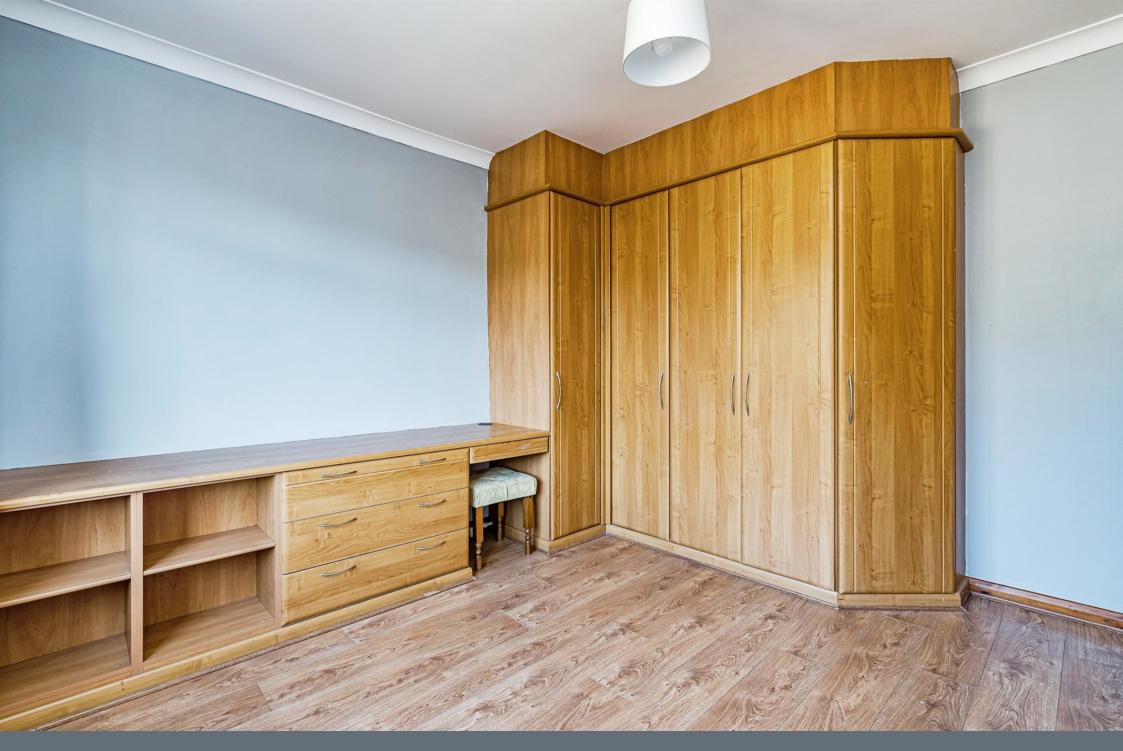

# **Bedroom Two**

11' 8" x 10' 8" ( 3.56m x 3.25m ) Double glazed window to rear elevation, radiator, fitted wardrobes and storage unit