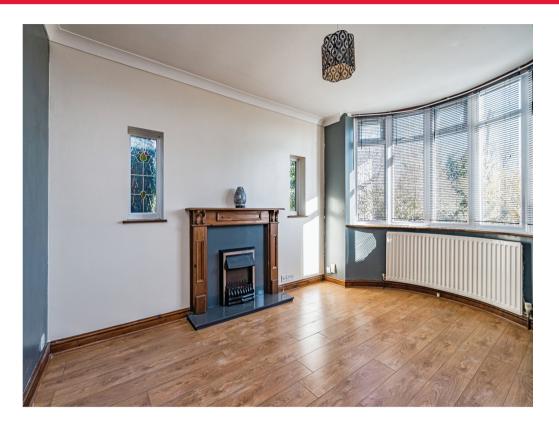

## **Dining Room**

13' 9" into bay x 10' 5" ( 4.19m into bay x 3.17m )

Double glazed bay window to front elevation, double glazed windows to side elevation, radiator, electric fire with feature surround.