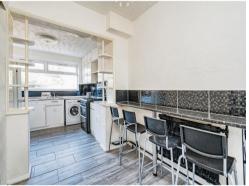

#### **Breakfast Room**

8' 5" x 6' 7" ( 2.57m x 2.01m ) breakfast bar, radiator

## Kitchen

10' 4" x 8' 6" (3.15m x 2.59m)

A fitted kitchen to include wall and base units, with work surfaces over, tiling to splashback, stainless steel sink and drainer unit, washing machine, free standing gas cooker, space for domestic appliances, double glazed window to rear elevation.