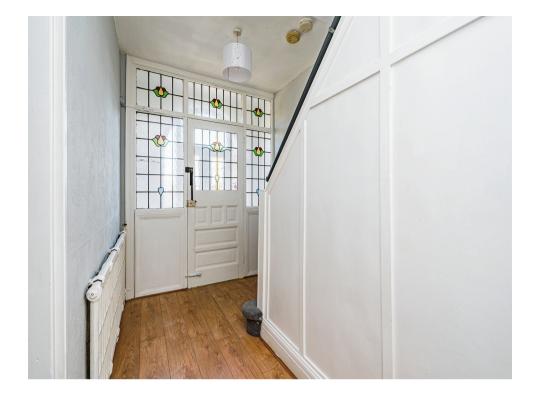

#### **Entrance Hall**

Door to front elevation with stain glass window , stain glass window to front elevation, stairs to first floor elevation, understairs storage pantry, radiator.