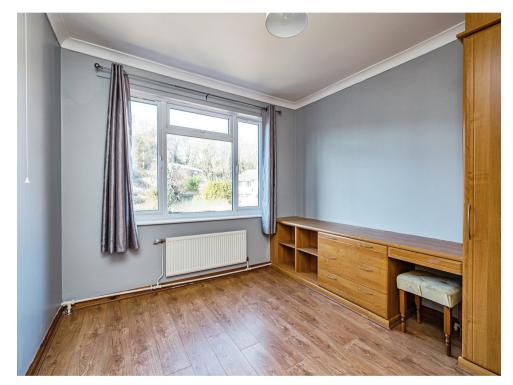

# **Bedroom Two**

11' 8" x 10' 8" ( 3.56m x 3.25m ) Double glazed window to rear elevation, radiator, fitted wardrobes and storage unit