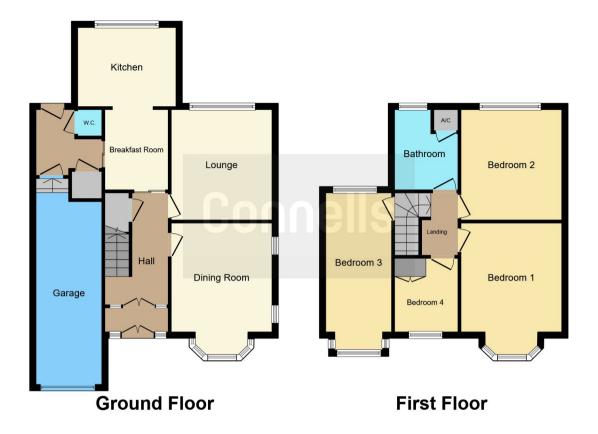

## **Entrance Porch**

Double glazed door to front, double glazed windows to front

#### **Entrance Hall**

Door to front elevation with stain glass window , stain glass window to front elevation, stairs to first floor elevation, understairs storage pantry, radiator.

#### Lounge

11' 9" x 10' 9" (  $3.58m \ x \ 3.28m$  ) Double glazed window to rear elevation, radiator

## **Dining Room**

13' 9" into bay x 10' 5" ( 4.19m into bay x 3.17m )

Double glazed bay window to front elevation, double glazed windows to side elevation, radiator, electric fire with feature surround.

#### **Breakfast Room**

8' 5" x 6' 7" ( 2.57m x 2.01m ) breakfast bar, radiator

## Kitchen

10' 4" x 8' 6" (3.15m x 2.59m)

A fitted kitchen to include wall and base units, with work surfaces over, tiling to splashback, stainless steel sink and drainer unit, washing machine, free standing gas cooker, space for domestic appliances, double glazed window to rear elevation.

## Rear Lobby

Door to rear elevation, door leading to garage, brick built storage cupboard.

#### Cloakroom

low level WC

#### Garage

21' 2" x 7' ( $6.45m\ x\ 2.13m$ ) up and over door to front, power sockets and light

# **First Floor**

## Landing

# **Bedroom One**

14' 4" into bay x 10' 7" ( 4.37m into bay x 3.23m ) Double glazed bay window to front elevation, radiator

# **Bedroom Two**

11' 8" x 10' 8" ( 3.56m x 3.25m ) Double glazed window to rear elevation, radiator, fitted wardrobes and storage unit

# **Bedroom Three**

14' 5" x 7' (4.39m x 2.13m) Double glazed windows to rear and front elevation, radiator

# **Bedroom Four**

8' x 6' 7" ( 2.44m x 2.01m ) Double glazed window to front elevation, fitted storage unit

# Bathroom

Suite to comprise bath with electric shower over, low level WC, wash hand basin, tiling, airing cupboard, double glazed window to rear elevation.