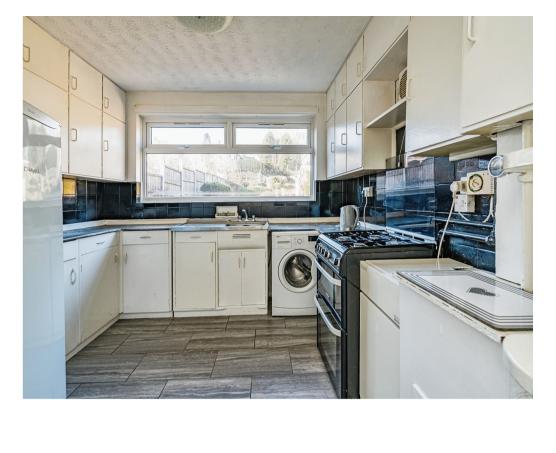

## Kitchen

10' 4" x 8' 6" (3.15m x 2.59m)

A fitted kitchen to include wall and base units, with work surfaces over, tiling to splashback, stainless steel sink and drainer unit, washing machine, free standing gas cooker, space for domestic appliances, double glazed window to rear elevation.