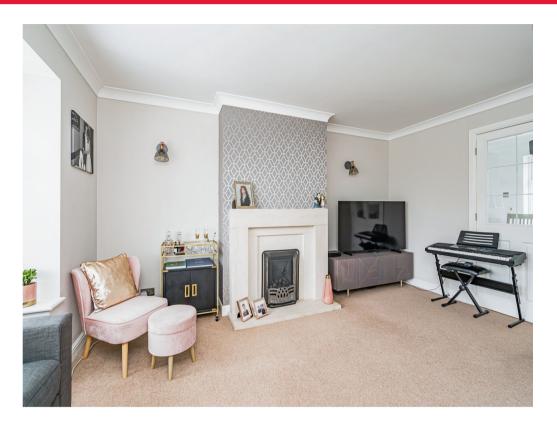

# Lounge

16' 11" x 15' (5.16m x 4.57m)

Double glazed bay window to the front elevation, gas fire with feature surround, central heating radiator.