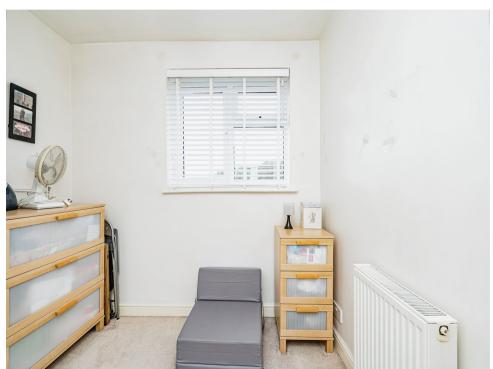

## **Bedroom Three**

9' 4" (max) x 8' (max) ( 2.84m (max) x 2.44m (max) )

Double glazed window to the front elevation, built-in storage cupboard, central heating radiator.