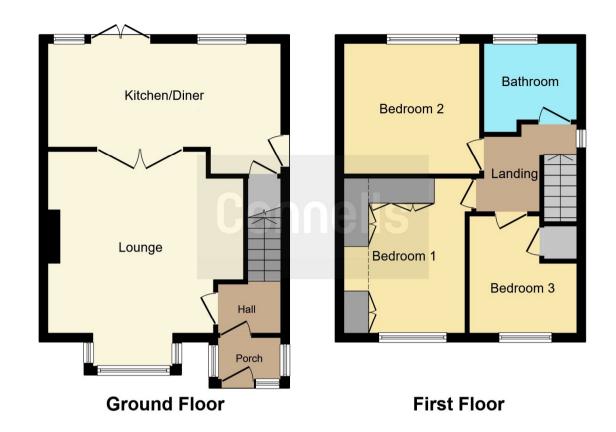

#### **Entrance Porch**

Double glazed door to the front elevation, double glazed window to the front & side elevations.

# **Entrance Hallway**

Stairs to first floor accommodation, central heating radiator, laminate floor, doors to

# Lounge

16' 11" x 15' (5.16m x 4.57m)

Double glazed bay window to the front elevation, gas fire with feature surround, central heating radiator.

#### Kitchen Diner

18' 2" x 8' 9" ( 5.54m x 2.67m )

A fitted kitchen to comprise a range of gloss wall and base units with roll top work surfaces over, drainer sink unit, electric oven & hob with extractor, integrated dishwasher, integrated fridge freezer, double glazed window to the rear, double glazed door to the side elevation, double glazed patio doors to the rear, down lights, understairs storage cupboard, tiled floor.

### **First Floor**

## Landing

Loft access, double glazed window to the side elevation, doors to

#### **Bedroom One**

12' 5" x 10' 2" ( 3.78m x 3.10m )

Double glazed window to the front elevation, fitted wardrobes, central heating radiator.

## **Bedroom Two**

10' 9" x 10' 5" ( 3.28m x 3.17m )

Double glazed window to the rear elevation, central heating radiator.

## **Bedroom Three**

9' 4" (max) x 8' (max) ( 2.84m (max) x 2.44m (max) )

Double glazed window to the front elevation, built-in storage cupboard, central heating radiator.

#### **Bathroom**

Suite to Comprise paneled bath with mixer tap, separate shower cubicle, wash hand basin, w.c., tiled, down lights, chrome heated towel rail, double glazed window to the rear.