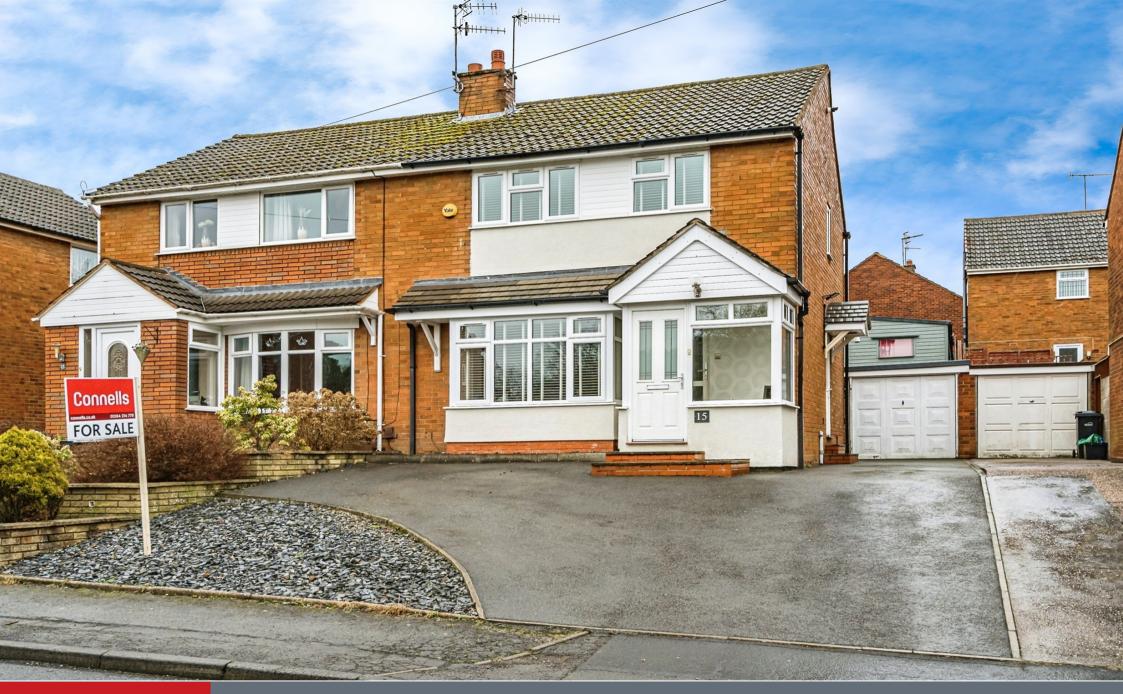

# **Property Description**

The property is situated in the sought-after area of Lower Gornal, conveniently within walking distance to local schools, shops and amenities, including Gornal village, and a just a short distance from Himley Hall. The impeccably presented accommodation features an entrance porch, hallway, a spacious lounge with a bay window, a modern open-plan kitchen / dining room, three bedrooms, and a well-appointed bathroom on the first floor. The front elevation includes a driveway providing off-road parking and access to the garage, while the rear elevation boasts an appealing landscaped garden complete with a bar / summer house perfect for family gatherings.

## Outside

To the front of the property tarmac driveway giving off road parking & access to garage. Rear garden having paved patio, lawned area, decked patio area with built-in seats, tap, outdoor lighting, gate to side access.

## Garage

16' 8" x 8' 2" ( 5.08m x 2.49m )

Up & over door, door to the garden. Utility area to the rear having space for domestic appliances, plumbing for automatic washing machine, stainless steel drainer sink unit.