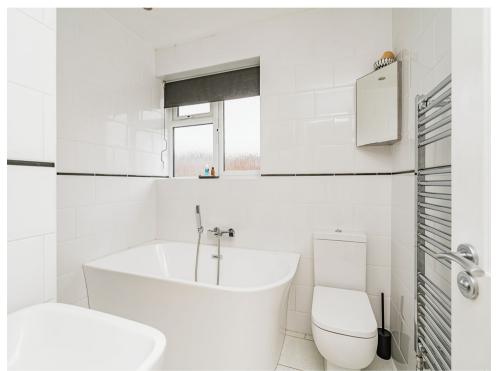

#### **Bathroom**

Suite to Comprise paneled bath with mixer tap, separate shower cubicle, wash hand basin, w.c., tiled, down lights, chrome heated towel rail, double glazed window to the rear.