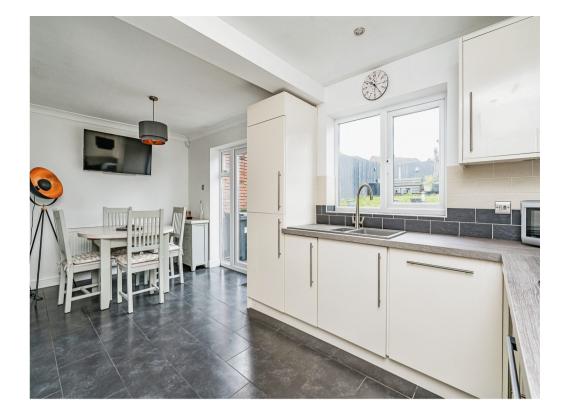

#### Kitchen Diner

18' 2" x 8' 9" ( 5.54m x 2.67m )

A fitted kitchen to comprise a range of gloss wall and base units with roll top work surfaces over, drainer sink unit, electric oven & hob with extractor, integrated dishwasher, integrated fridge freezer, double glazed window to the rear, double glazed door to the side elevation, double glazed patio doors to the rear, down lights, understairs storage cupboard, tiled floor.