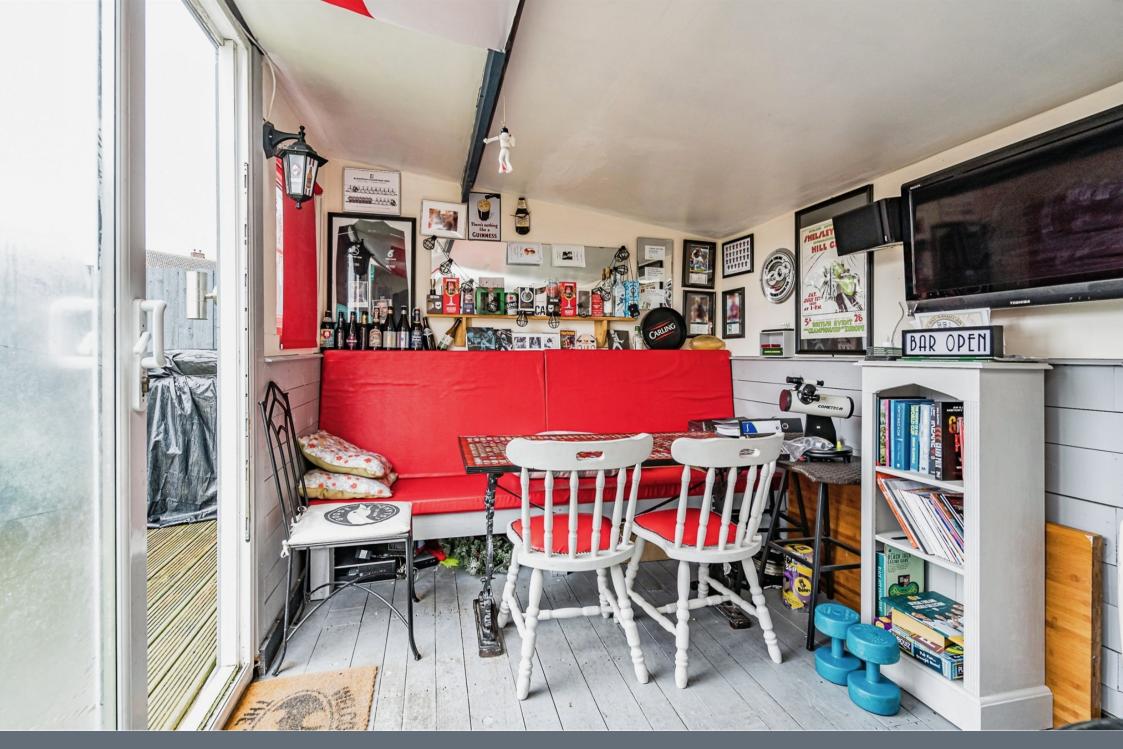

#### Bar/ Summerhouse

15' 4" x 8' (4.67m x 2.44m)

Double glazed doors & windows, insulated, electric lighting, feature bar, electric wall heaters.