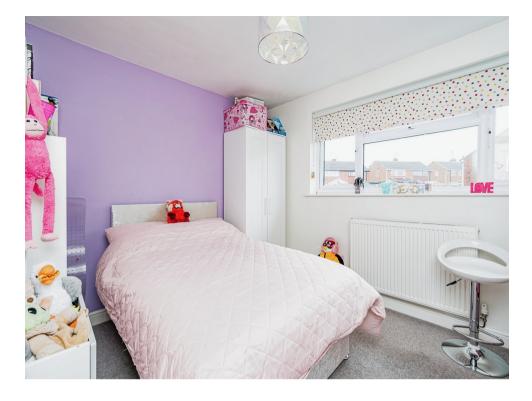

#### **Bedroom One**

12' 5" x 10' 2" ( 3.78m x 3.10m )

Double glazed window to the front elevation, fitted wardrobes, central heating radiator.

## **Bedroom Two**

10' 9" x 10' 5" ( 3.28m x 3.17m )

Double glazed window to the rear elevation, central heating radiator.

## **Bedroom Three**

9' 4" (max) x 8' (max) ( 2.84m (max) x 2.44m (max) )

Double glazed window to the front elevation, built-in storage cupboard, central heating radiator.