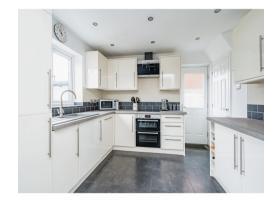

#### Kitchen Diner

18' 2" x 8' 9" ( 5.54m x 2.67m )

A fitted kitchen to comprise a range of gloss wall and base units with roll top work surfaces over, drainer sink unit, electric oven & hob with extractor, integrated dishwasher, integrated fridge freezer, double glazed window to the rear, double glazed door to the side elevation, double glazed patio doors to the rear, down lights, understairs storage cupboard, tiled floor.