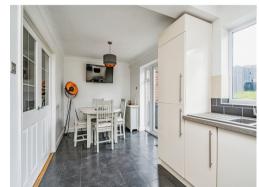

#### Kitchen Diner

18' 2" x 8' 9" ( 5.54m x 2.67m )

A fitted kitchen to comprise a range of gloss wall and base units with roll top work surfaces over, drainer sink unit, electric oven & hob with extractor, integrated dishwasher, integrated fridge freezer, double glazed window to the rear, double glazed door to the side elevation, double glazed patio doors to the rear, down lights, understairs storage cupboard, tiled floor.