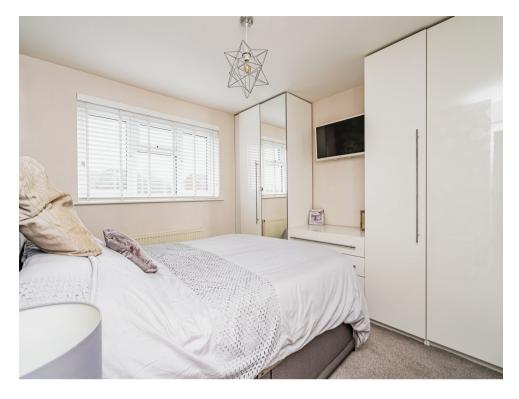

#### **Bedroom One**

12' 5" x 10' 2" ( 3.78m x 3.10m )

Double glazed window to the front elevation, fitted wardrobes, central heating radiator.