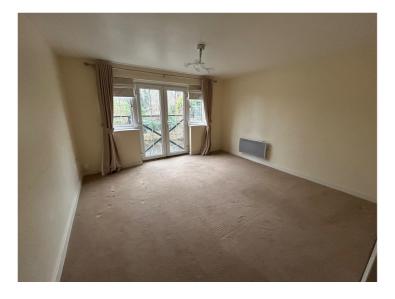

#### Lounge

#### 14' x 12' (4.27m x 3.66m)

Double glazed patio doors to rear elevation with Juliet balcony, double glazed windows to rear elevation, electric heater