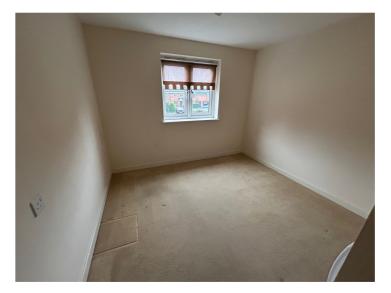

#### **Bedroom One**

14' max x 11' max ( 4.27m max x 3.35m max ) Double glazed window to rear elevation, electric heater

#### **Bedroom Two**

11' x 9' (  $3.35m\ x\ 2.74m$  ) Double glazed window to front elevation, electric heater