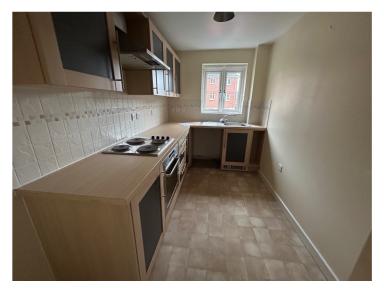

#### **Kitchen**

#### 11' x 6' (3.35m x 1.83m)

A fitted kitchen to include a range of wall and base units with work surfaces over, tiling to splashback, stainless steel sink and drainer unit with mixer tap over, electric oven , electric hob with cooker hood over, plumbing for washing machine, space for domestic appliances, double glazed window to rear elevation.