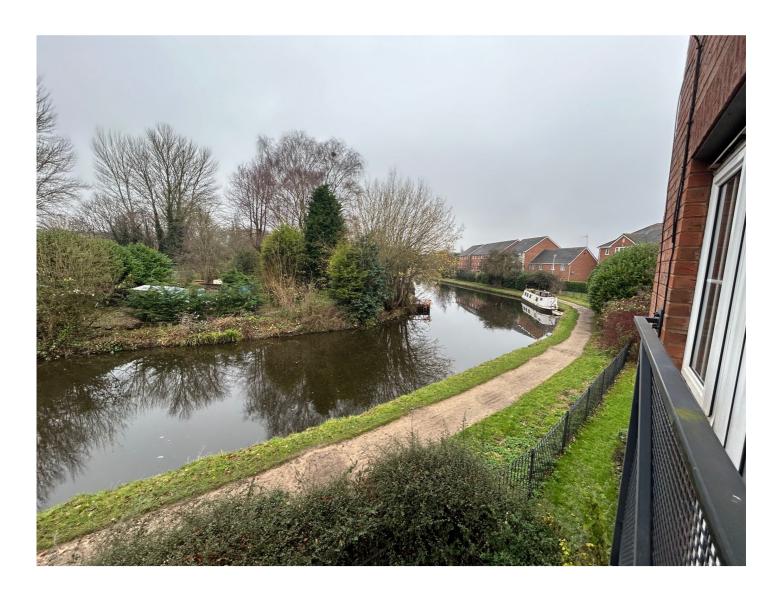

#### 14' x 12' (4.27m x 3.66m)

Double glazed patio doors to rear elevation with Juliet balcony, double glazed windows to rear elevation, electric heater