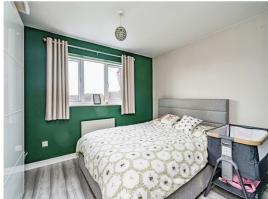

### **Bedroom One**

12' x 10' (3.66m x 3.05m)

Double glazed window to the front, built-in storage cupboard, central heating radiator.