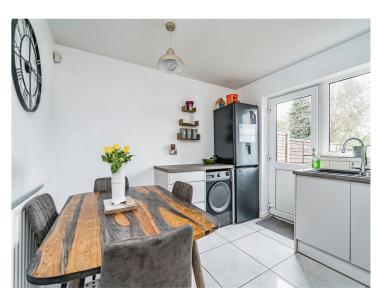

#### **Kitchen**

12' x 10' (3.66m x 3.05m)

A fitted gloss kitchen to include wall and base units with work surfaces over, stainless steel sink & drainer unit with mixer tap over, electric oven & electric hob with cooker hood over, plumbing for washing machine, space for domestic appliances, tiling to splashback, central heating boiler, central heating radiator, double glazed window to the rear, double glazed door to the rear.