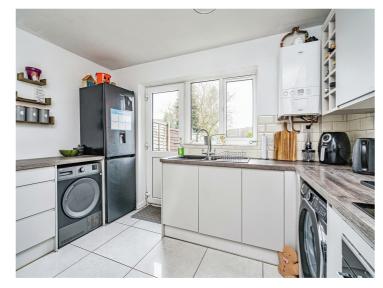

#### **Kitchen**

12' x 10' (3.66m x 3.05m)

A fitted gloss kitchen to include wall and base units with work surfaces over, stainless steel sink & drainer unit with mixer tap over, electric oven & electric hob with cooker hood over, plumbing for washing machine, space for domestic appliances, tiling to splashback, central heating boiler, central heating radiator, double glazed window to the rear, double glazed door to the rear.