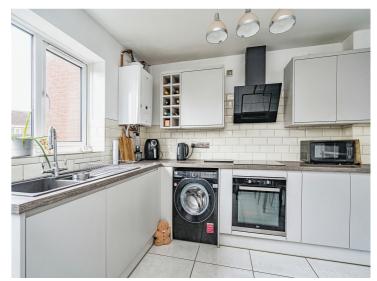

#### **Kitchen**

12' x 10' (3.66m x 3.05m)

A fitted gloss kitchen to include wall and base units with work surfaces over, stainless steel sink & drainer unit with mixer tap over, electric oven & electric hob with cooker hood over, plumbing for washing machine, space for domestic appliances, tiling to splashback, central heating boiler, central heating radiator, double glazed window to the rear, double glazed door to the rear.