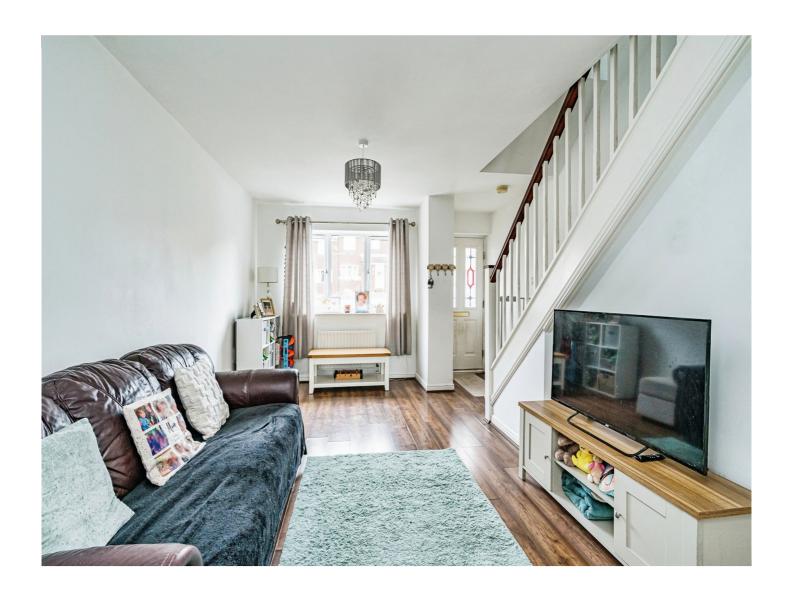

## Lounge

15' 11" x 9' (max) ( 4.85m x 2.74m (max) )

Double glazed window to the front, double glazed door to the front, central heating radiator, stairs to first floor accommodation, understairs storage cupboard.