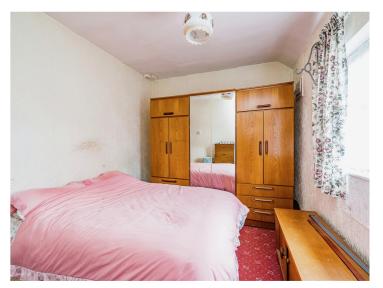

#### **Bedroom One**

12' 6" x 9' 3" ( 3.81m x 2.82m ) Double glazed window to the front, built-in wardrobe.

#### **Bedroom Two**

10' 1" x 9' 6" ( 3.07m x 2.90m ) Double glazed window to the rear.