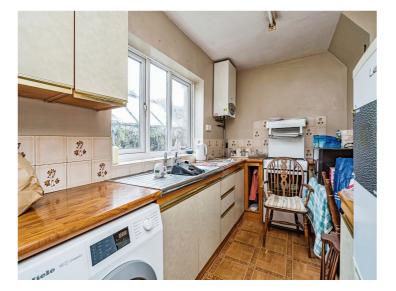

#### **Kitchen**

#### 12' 5" x 6' 8" ( 3.78m x 2.03m )

Double glazed window to the rear, range of wall and base units with work surfaces over, stainless steel sink & drainer unit, plumbing for washing machine, space for domestic appliances, wall mounted central heating boiler.