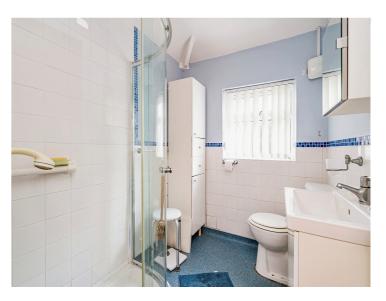

#### **Shower Room**

Suite to comprise shower cubicle with glass shower screen, wash hand basin in vanity unit, low level w.c., tiling, double glazed window.