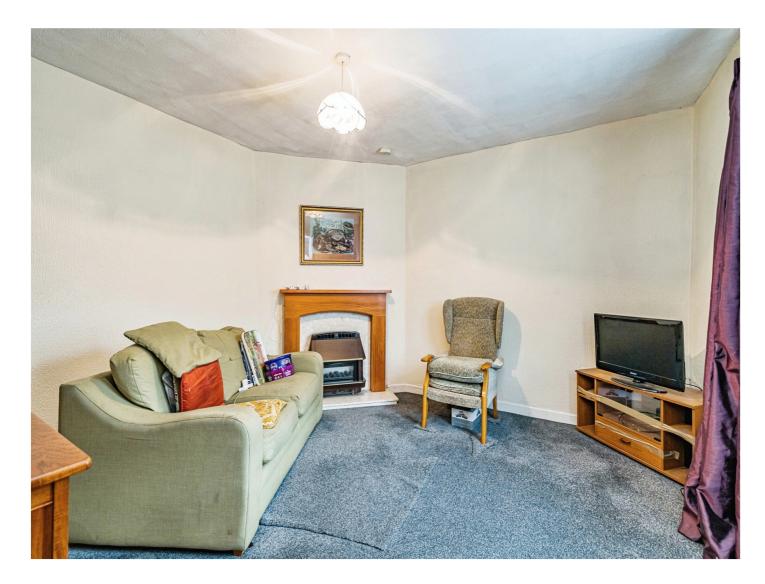

#### Lounge

12' 5" x 12' 5" ( 3.78m x 3.78m )

Double glazed window to the front elevation, gas fire with feature surround, t.v. point.