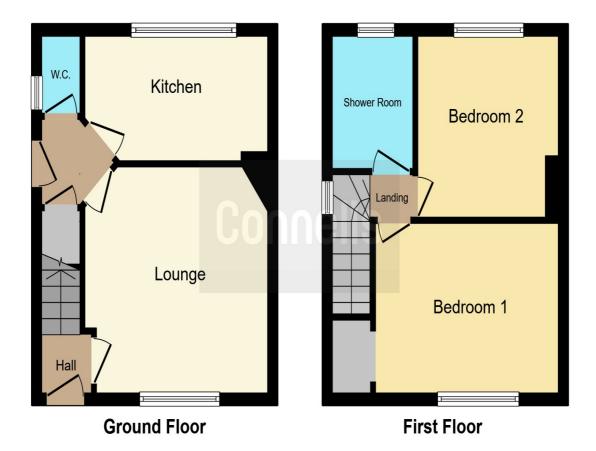

#### Outside

To the front of the property driveway giving off road parking for multiple vehicles. Rear garden.

This floor plan is for illustrative purposes only. It is not drawn to scale. Any measurements, floor areas (including any total floor area), openings and orientation are approximate. No details are guaranteed, they cannot be relied upon for any purpose and they do not form part of any agreement. No liability is taken for any error, omission or misstatement. A party must rely upon its own inspection(s). Powered by www.focalagent.com