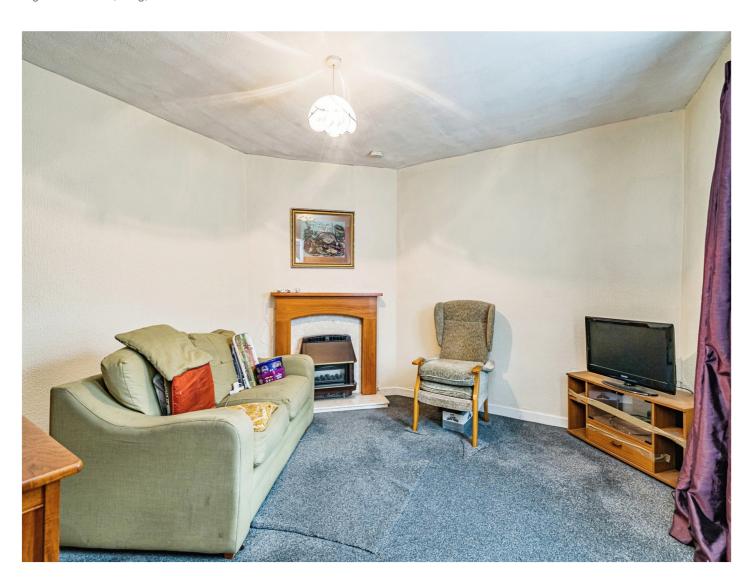

# Lounge

12' 5" x 12' 5" ( 3.78m x 3.78m )

Double glazed window to the front elevation, gas fire with feature surround, t.v. point.