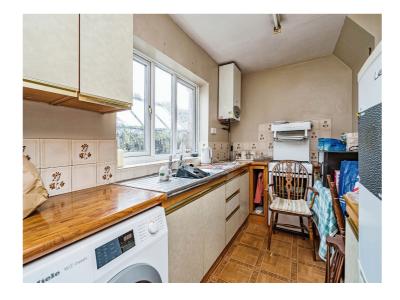

#### Kitchen

12' 5" x 6' 8" ( 3.78m x 2.03m )

Double glazed window to the rear, range of wall and base units with work surfaces over, stainless steel sink & drainer unit, plumbing for washing machine, space for domestic appliances, wall mounted central heating boiler.