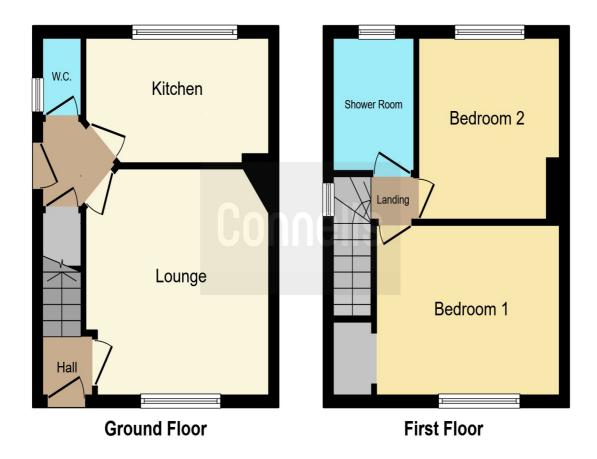

#### **Outside**

To the front of the property driveway giving off road parking for multiple vehicles. Rear garden.

This floor plan is for illustrative purposes only. It is not drawn to scale. Any measurements, floor areas (including any total floor area), openings and orientation are approximate. No details are guaranteed, they cannot be relied upon for any purpose and they do not form part of any agreement. No liability is taken for any error, omission or misstatement. A party must rely upon its own inspection(s). Powered by www.focalagent.com