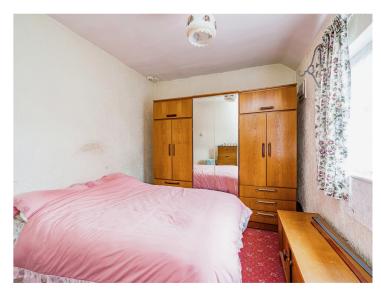

#### **Bedroom One**

12' 6" x 9' 3" ( 3.81m x 2.82m )

Double glazed window to the front, built-in wardrobe.

#### **Bedroom Two**

10' 1" x 9' 6" ( 3.07m x 2.90m )

Double glazed window to the rear.