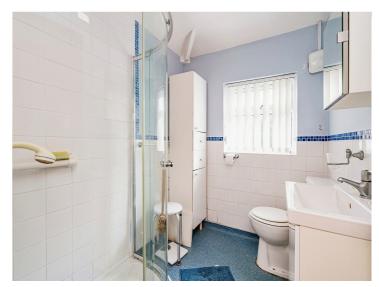

#### **Shower Room**

Suite to comprise shower cubicle with glass shower screen, wash hand basin in vanity unit, low level w.c., tiling, double glazed window.