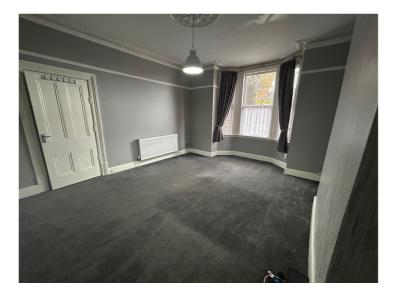

#### **Bedroom One**

16' 10" x 14' (5.13m x 4.27m) Double glazed window to the front, central heating radiator.