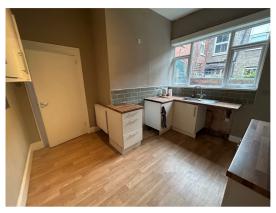

#### **Kitchen**

12' x 10' (3.66m x 3.05m)

A fitted kitchen to include wall and base units with work surfaces over, stainless steel sink & drainer unit, gas cooker point, plumbing for washing machine, space for domestic appliances, central heating radiator, double glazed window to the side.