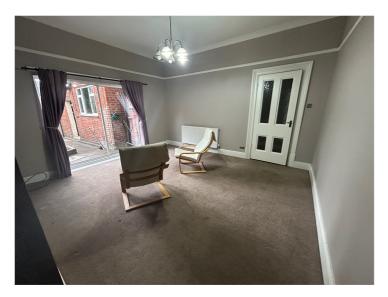

#### Lounge

14' 10" x 14' (4.52m x 4.27m) Double glazed patio doors to the rear, central heating radiator.