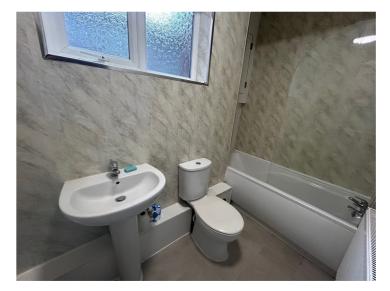

#### **Bathroom**

Bath with electric shower over, wash hand basin, low level w.c., extractor fan.