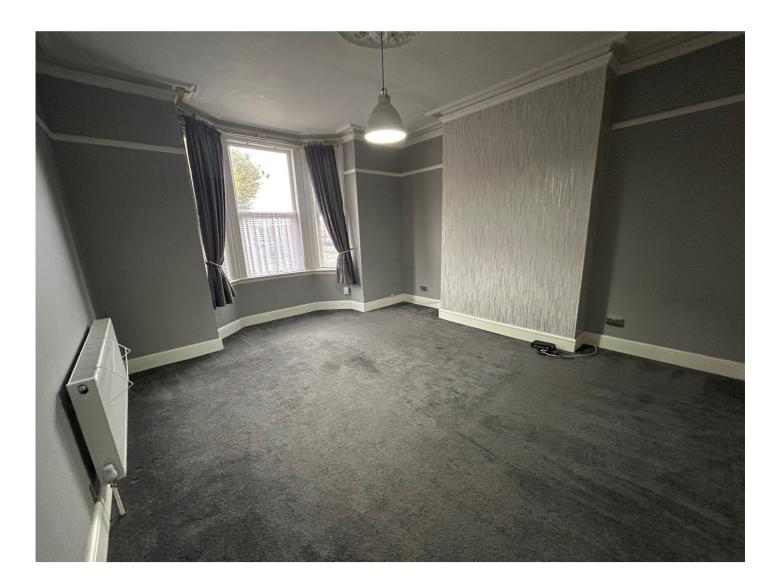

#### **Bedroom One**

16' 10" x 14' (5.13m x 4.27m) Double glazed window to the front, central heating radiator.