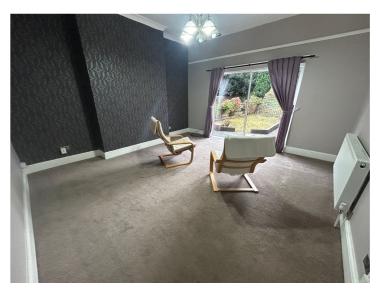

#### Lounge

14' 10" x 14' (4.52m x 4.27m) Double glazed patio doors to the rear, central heating radiator.