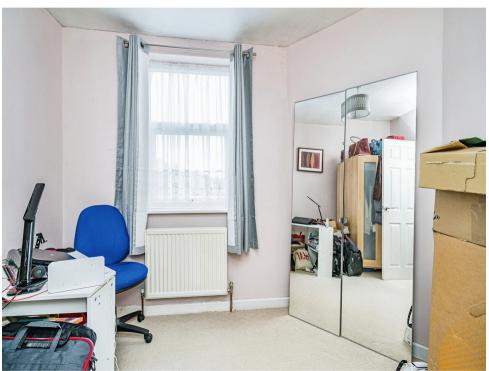

# **Bedroom Two**

10' x 8' (3.05m x 2.44m)

Double glazed window to the rear, central heating radiator.