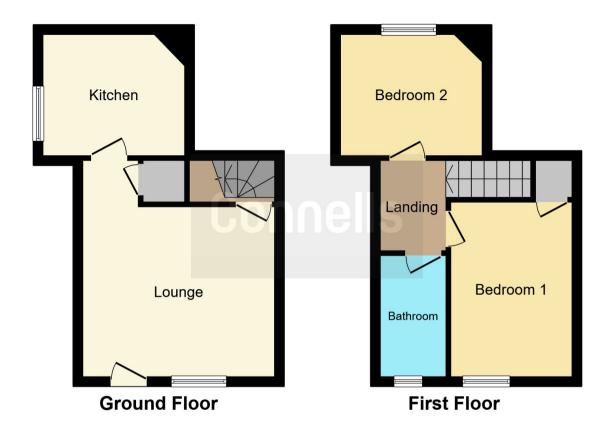

## Lounge

13' 10" x 13' ( 4.22m x 3.96m )

Double glazed door to the front elevation, double glazed window to the front, storage cupboard, central heating radiator.

#### Kitchen

10' x 8' (3.05m x 2.44m)

A fitted kitchen to comprise wall and base units with work surfaces over, stainless steel sink & drainer unit with mixer tap over, electric oven & gas hob with cooker hood over, plumbing for washing machine, space for domestic appliances, tiling to splashback, central heating radiator, double glazed window to the side.

### **First Floor**

# Landing

Loft access, central heating radiator.

# **Bedroom One**

12' x 8' (3.66m x 2.44m)

Double glazed window to the front, storage cupboard housing boiler, central heating radiator.

# **Bedroom Two**

10' x 8' (3.05m x 2.44m)

Double glazed window to the rear, central heating radiator.

## **Bathroom**

Suite to comprise bath with shower over, wash hand basin, low level w.c., heated towel rail, double glazed window to the side.