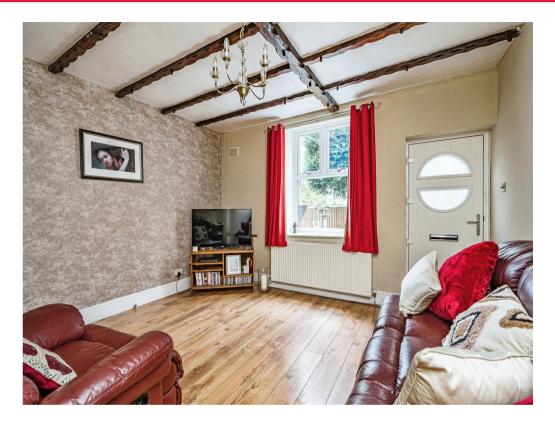

## Lounge

13' 10" x 13' ( 4.22m x 3.96m )

Double glazed door to the front elevation, double glazed window to the front, storage cupboard, central heating radiator.