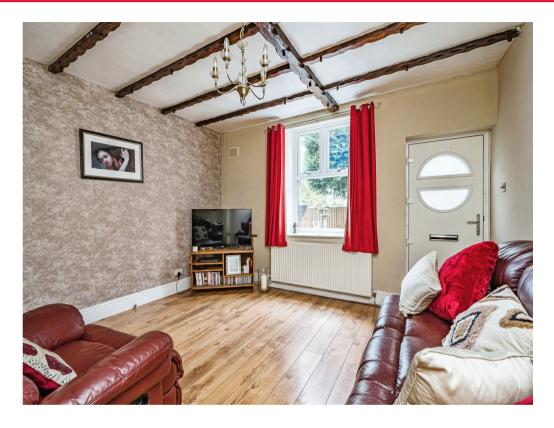

## Lounge

13' 10" x 13' ( 4.22m x 3.96m )

Double glazed door to the front elevation, double glazed window to the front, storage cupboard, central heating radiator.