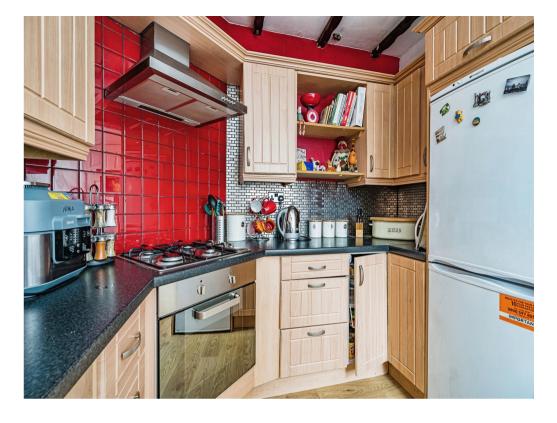

#### Kitchen

10' x 8' (3.05m x 2.44m)

A fitted kitchen to comprise wall and base units with work surfaces over, stainless steel sink & drainer unit with mixer tap over, electric oven & gas hob with cooker hood over, plumbing for washing machine, space for domestic appliances, tiling to splashback, central heating radiator, double glazed window to the side.