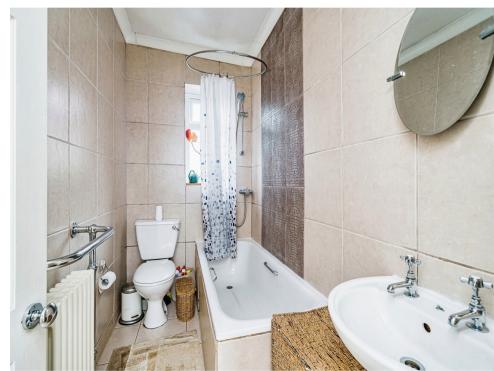

## **Bathroom**

Suite to comprise bath with shower over, wash hand basin, low level w.c., heated towel rail, double glazed window to the side.