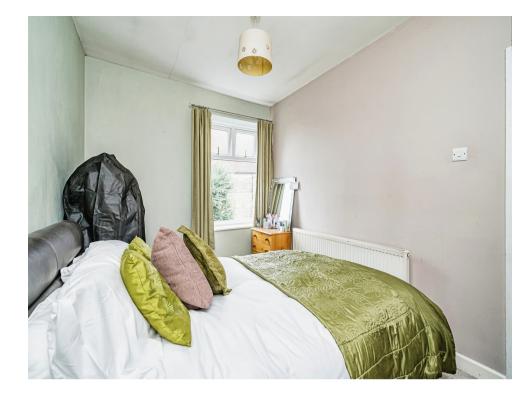

# **Bedroom One**

12' x 8' (3.66m x 2.44m)

Double glazed window to the front, storage cupboard housing boiler, central heating radiator.

# **Bedroom Two**

10' x 8' (3.05m x 2.44m)

Double glazed window to the rear, central heating radiator.