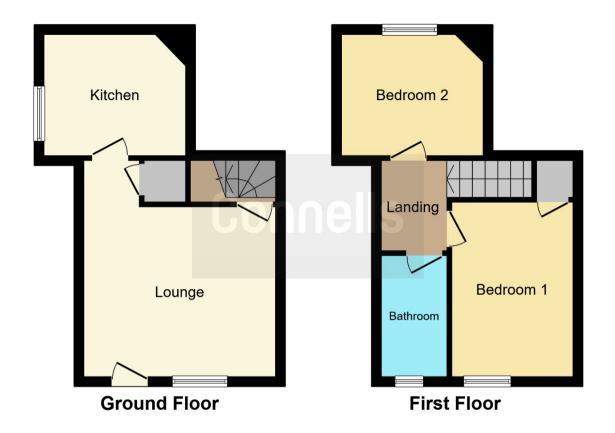

## Lounge

13' 10" x 13' ( 4.22m x 3.96m )

Double glazed door to the front elevation, double glazed window to the front, storage cupboard, central heating radiator.

#### Kitchen

10' x 8' (3.05m x 2.44m)

A fitted kitchen to comprise wall and base units with work surfaces over, stainless steel sink & drainer unit with mixer tap over, electric oven & gas hob with cooker hood over, plumbing for washing machine, space for domestic appliances, tiling to splashback, central heating radiator, double glazed window to the side.

# Landing

Loft access, central heating radiator.

# **Bedroom One**

12' x 8' (3.66m x 2.44m)

Double glazed window to the front, storage cupboard housing boiler, central heating radiator.

# **Bedroom Two**

10' x 8' (3.05m x 2.44m)

Double glazed window to the rear, central heating radiator.

## **Bathroom**

Suite to comprise bath with shower over, wash hand basin, low level w.c., heated towel rail, double glazed window to the side.