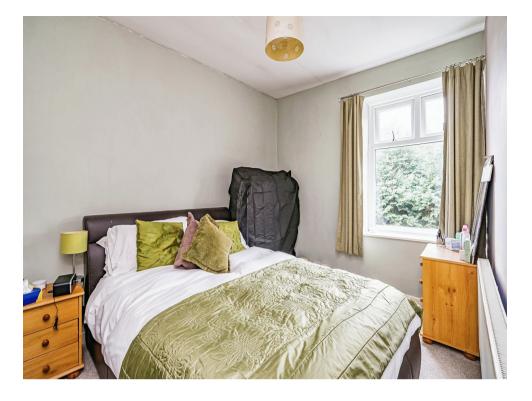

# **Bedroom One**

12' x 8' (3.66m x 2.44m)

Double glazed window to the front, storage cupboard housing boiler, central heating radiator.

# **Bedroom Two**

10' x 8' (3.05m x 2.44m)

Double glazed window to the rear, central heating radiator.