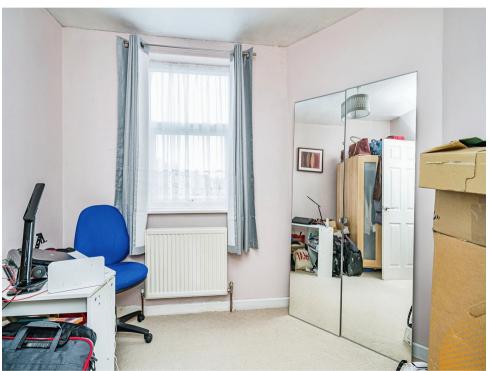

# **Bedroom One**

12' x 8' (3.66m x 2.44m)

Double glazed window to the front, storage cupboard housing boiler, central heating radiator.

# **Bedroom Two**

10' x 8' (3.05m x 2.44m)

Double glazed window to the rear, central heating radiator.