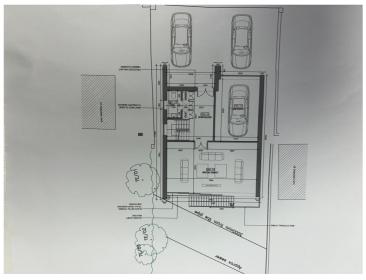

for sale

£150,000

Land at Deepdale Lane Dudley DY3 2AE

\*\* OPPORTUNITY TO PURCHASE LAND IN THE MUCH SOUGHT AFTER AREA OF LOWER GORNAL \*\* PLEASE CONTACT AGENT FOR MORE DETAILS ON PREVIOUS PLANNING APPLICATION GRANTED \*\*

## Land at Deepdale Lane Dudley DY3 2AE

To view this property please contact Connells on