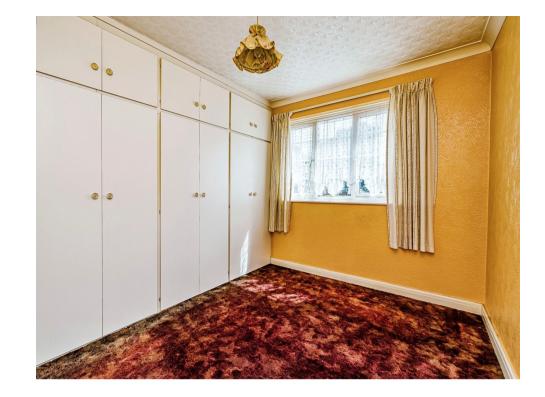

### **Bedroom One**

Double glazed window to the front, fitted wardrobes, central heating radiator.

#### **Bedroom Two**

Double glazed window to the rear, fitted wardrobes, central heating radiator.

#### **Bedroom Three**

Double glazed window to front elevation.