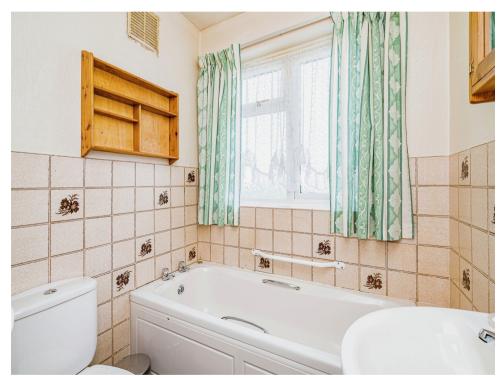

#### **Bathroom**

Suite to comprise paneled bath, wash hand basin, llwc, and double glazed window to rear.