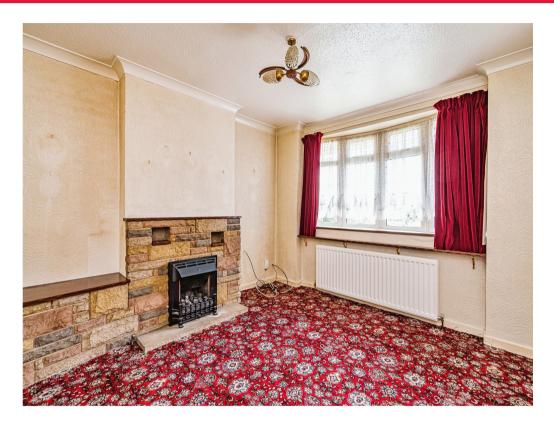

## **Extended Lounge**

Central heating radiator, archway through to sitting room, double glazed patio door to the rear.