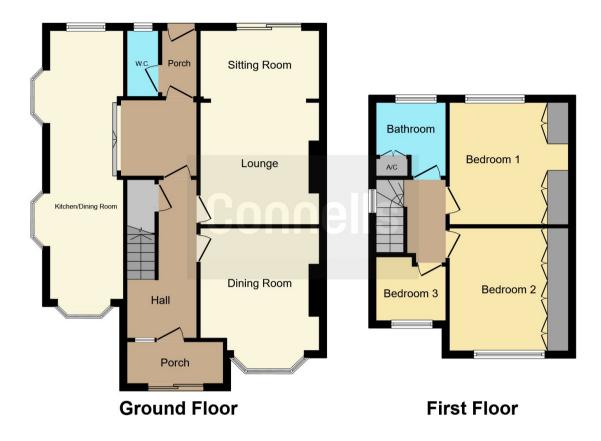

## **Property Description**

Accommodation briefly comprises entrance porch, hallway, dining room, extended lounge with sitting room, kitchen diner, down stairs w.c, first floor has three bedrooms and family bathroom. Outside lawned foregarden with various plants and shrubs, good sized private rear garden with lawn having various plants and shrubs and a detached garage / work shop.

#### **Porch**

Double glazed entrance door to the front elevation.

### **Entrance Hallway**

Double glazed door & window to the front elevation, stairs to first floor accommodation, understairs storage cupboard, door to garden, doors to

# **Dining Room**

Double glazed window to the front elevation, central heating radiator.

## **Extended Lounge**

Central heating radiator, archway through to sitting room, double glazed patio door to the rear.

#### Kitchen Diner

A fitted kitchen to comprise a range of wall and base units with roll top work surfaces over, stainless steel drainer sink unit, plumbing for washing machine, space for domestic appliances, breakfast bar, tiling to splashback, tiled floor, radiator, two double glazed windows to the side.

#### Cloakroom

Low level w.c., wash hand basin.

#### **First Floor**

## Landing

Doors to

### **Bedroom One**

Double glazed window to the front, fitted wardrobes, central heating radiator.

#### **Bedroom Two**

Double glazed window to the rear, fitted wardrobes, central heating radiator.

#### **Bedroom Three**

Double glazed window to front elevation.

#### **Bathroom**

Suite to comprise paneled bath, wash hand basin, llwc, and double glazed window to rear.