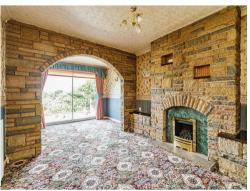

## **Extended Lounge**

Central heating radiator, archway through to sitting room, double glazed patio door to the rear.