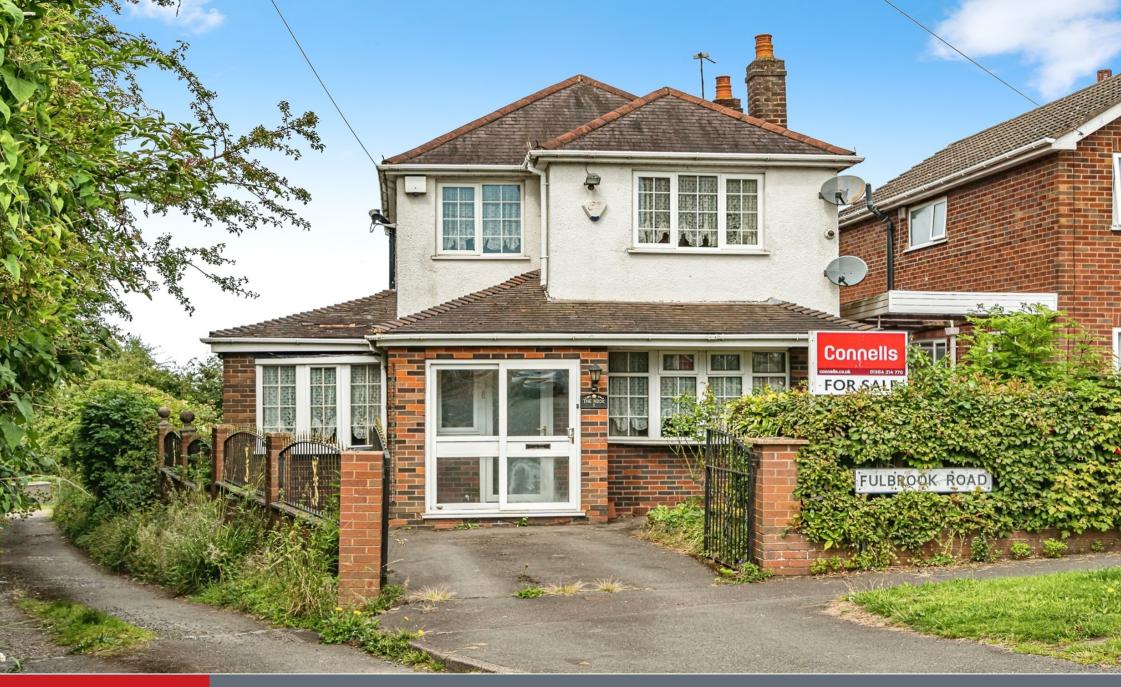

Connells

Fulbrook Road Dudley

# Fulbrook Road Dudley DY1 2BG

## **Property Description**

Accommodation briefly comprises entrance porch, hallway, dining room, extended lounge with sitting room, kitchen diner, down stairs w.c, first floor has three bedrooms and family bathroom. Outside lawned foregarden with various plants and shrubs, good sized private rear garden with lawn having various plants and shrubs and a detached garage / work shop.