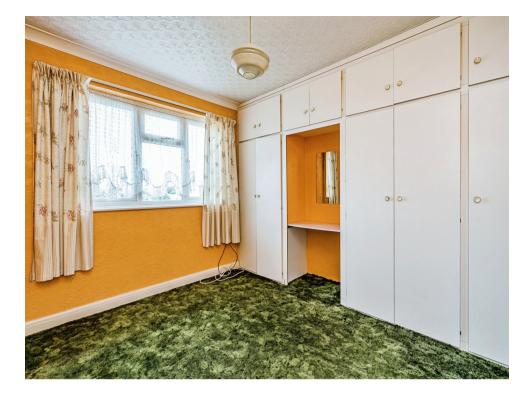

### **Bedroom One**

Double glazed window to the front, fitted wardrobes, central heating radiator.

#### **Bedroom Two**

Double glazed window to the rear, fitted wardrobes, central heating radiator.