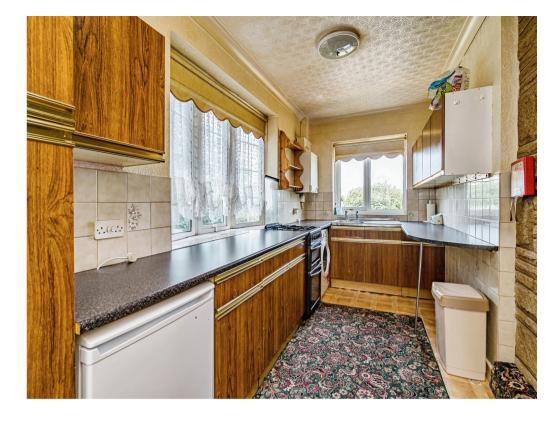

#### Kitchen Diner

A fitted kitchen to comprise a range of wall and base units with roll top work surfaces over, stainless steel drainer sink unit, plumbing for washing machine, space for domestic appliances, breakfast bar, tiling to splashback, tiled floor, radiator, two double glazed windows to the side.