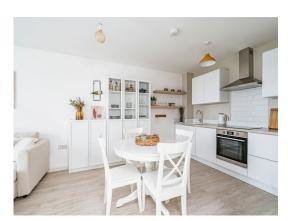

## Living / Kitchen Area

21' x 10' max ( 6.40m x 3.05m max )

Open Plan stylish living/ kitchen area to include a fitted kitchen with a range of wall and base units with work surfaces over, tiling to splashback, inset sink with mixer tap, integrated electric oven with electric hob, cooker hood over, integrated fridge / freezer.