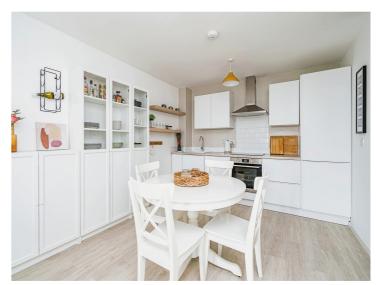

## Living / Kitchen Area

21' x 10' max ( 6.40m x 3.05m max )

Open Plan stylish living/ kitchen area to include a fitted kitchen with a range of wall and base units with work surfaces over, tiling to splashback, inset sink with mixer tap, integrated electric oven with electric hob, cooker hood over, integrated fridge / freezer.