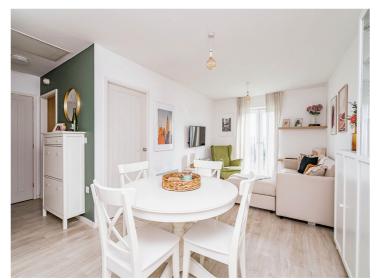

## Living / Kitchen Area

21' x 10' max ( 6.40m x 3.05m max )

Open Plan stylish living/ kitchen area to include a fitted kitchen with a range of wall and base units with work surfaces over, tiling to splashback, inset sink with mixer tap, integrated electric oven with electric hob, cooker hood over, integrated fridge / freezer.

Lounge area to have double glazed french doors to rear with Juliet balcony. electric heater.