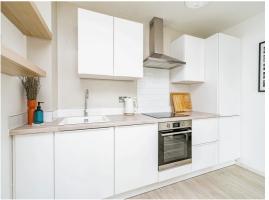

## Living / Kitchen Area

21' x 10' max ( 6.40m x 3.05m max )

Open Plan stylish living/ kitchen area to include a fitted kitchen with a range of wall and base units with work surfaces over, tiling to splashback, inset sink with mixer tap, integrated electric oven with electric hob, cooker hood over, integrated fridge / freezer.