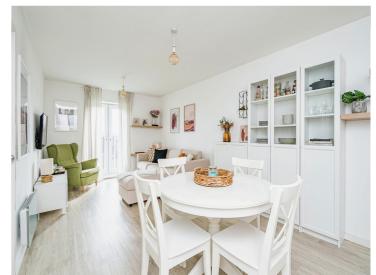

## Living / Kitchen Area

21' x 10' max ( 6.40m x 3.05m max )

Open Plan stylish living/ kitchen area to include a fitted kitchen with a range of wall and base units with work surfaces over, tiling to splashback, inset sink with mixer tap, integrated electric oven with electric hob, cooker hood over, integrated fridge / freezer.