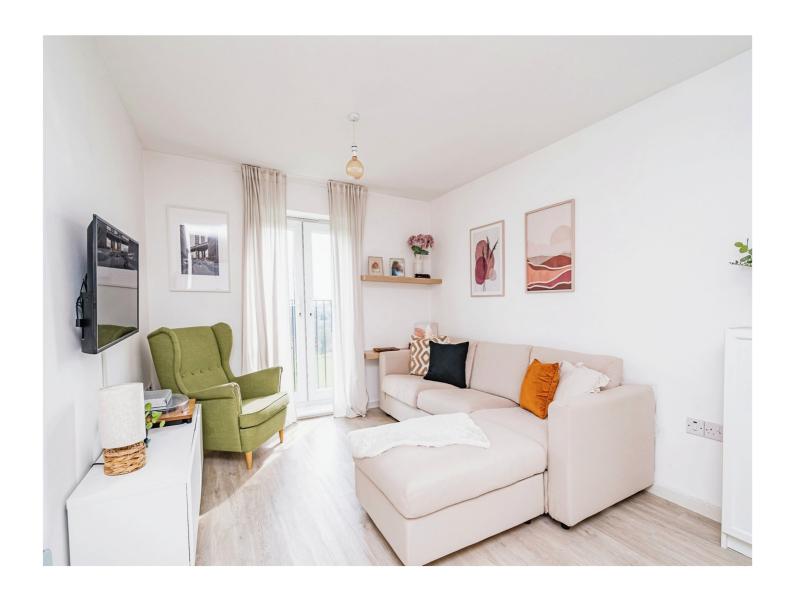

## Living / Kitchen Area

21' x 10' max ( 6.40m x 3.05m max )

Open Plan stylish living/ kitchen area to include a fitted kitchen with a range of wall and base units with work surfaces over, tiling to splashback, inset sink with mixer tap, integrated electric oven with electric hob, cooker hood over, integrated fridge / freezer.

Lounge area to have double glazed french doors to rear with Juliet balcony. electric heater.