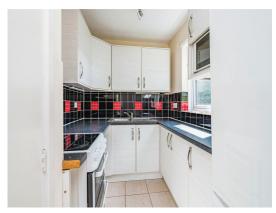

#### Kitchen

8' 6" x 5' 9" ( 2.59m x 1.75m )

A fitted kitchen to include a range of wall and base units with work surfaces over, tiling to splashback, stainless steel sink and drainer unit, electric cooker point, plumbing for washing machine, space for domestic appliances, double glazed window to side elevation.