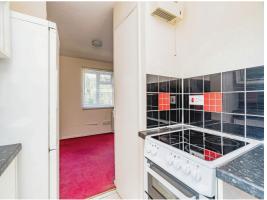

#### Kitchen

8' 6" x 5' 9" ( 2.59m x 1.75m )

A fitted kitchen to include a range of wall and base units with work surfaces over, tiling to splashback, stainless steel sink and drainer unit, electric cooker point, plumbing for washing machine, space for domestic appliances, double glazed window to side elevation.