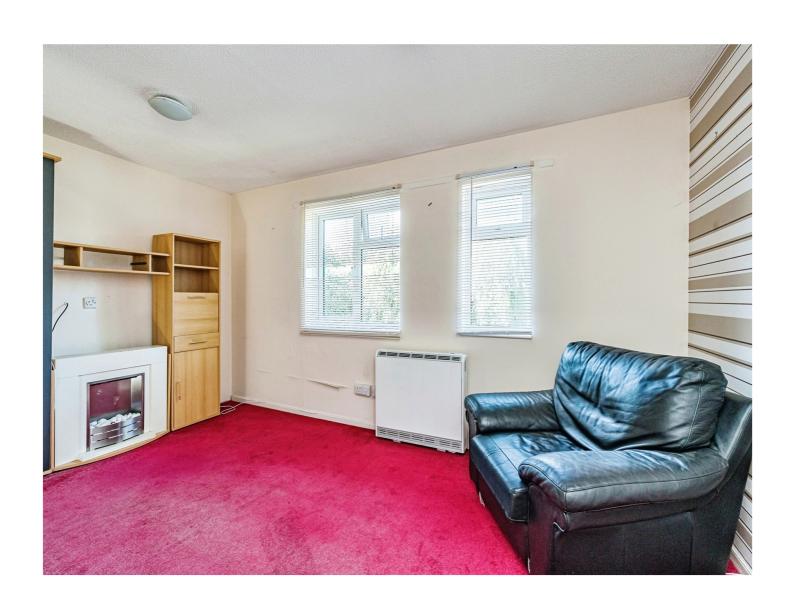

# **Lounge Area**

14' 8" x 8' 8" ( 4.47m x 2.64m )

Two double glazed windows to front elevation, double glazed door to side, electric heater.