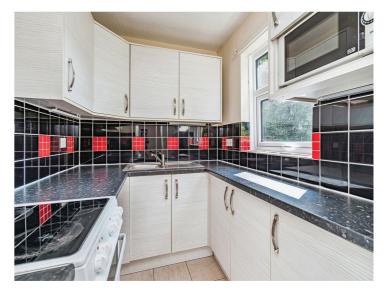

#### Kitchen

8' 6" x 5' 9" ( 2.59m x 1.75m )

A fitted kitchen to include a range of wall and base units with work surfaces over, tiling to splashback, stainless steel sink and drainer unit, electric cooker point, plumbing for washing machine, space for domestic appliances, double glazed window to side elevation.