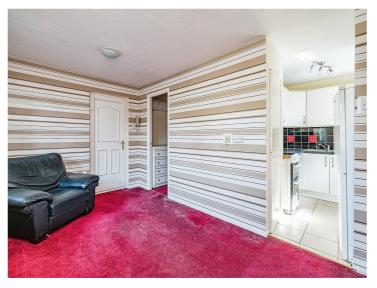

# **Lounge Area**

14' 8" x 8' 8" ( 4.47m x 2.64m )

Two double glazed windows to front elevation, double glazed door to side, electric heater.

## **Storage Area**