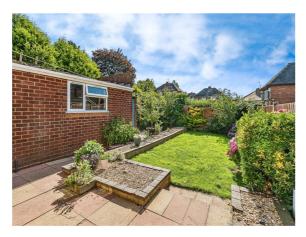

### Outside

To the front of the property tarmac driveway giving off road parking with shrubs & access to rear garden

Landscaped rear garden having slabbed paved patio area, lawned area, various shrubs and borders, brick built store.