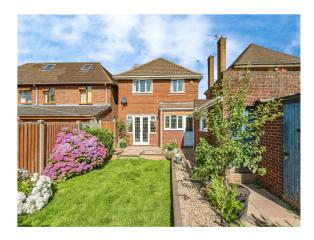

### Outside

To the front of the property tarmac driveway giving off road parking with shrubs & access to rear garden

Landscaped rear garden having slabbed paved patio area, lawned area, various shrubs and borders, brick built store.