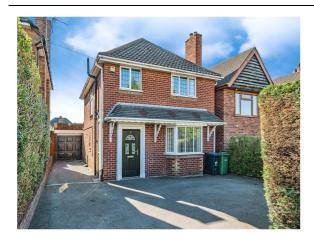

### O Short Description

\* A DETACHED FAMILY HOME SET IN A VERY POPULAR AREA OF DUDLEY \*\* Briefly comprising through lounge with dining area, kitchen, three good size bedrooms, garage, off road parking and landscaped rear garden.

## Long Description

A detached residence situated in a highly desirable area of Dudley, offering ample living space perfect for families with three generously sized bedrooms. Conveniently located near schools and transportation options, including the upcoming tram line. Features include off-road parking, a garage, and a beautifully landscaped rear garden.

### Outside

To the front of the property tarmac driveway giving off road parking with shrubs & access to rear garden

Landscaped rear garden having slabbed paved patio area, lawned area, various shrubs and borders, brick built store.