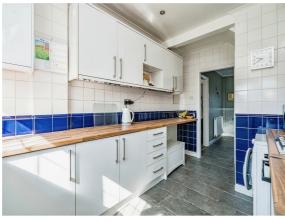

#### **Kitchen**

14' x 7' (4.27m x 2.13m)

A fitted kitchen to include a range of wall and base units with work surfaces over, tiling to splashback, sink and drainer unit with mixer tap over, electric oven, gas hob and cooker hood over, plumbing for dishwasher, plumbing for washing machine, storage pantry with power, double glazed window to rear elevation, double glazed door leading to garden.