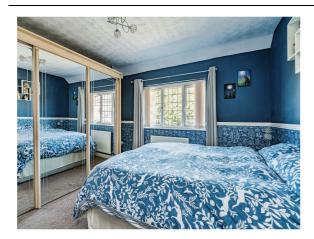

#### **Bedroom One**

12' x 10' 11" ( 3.66m x 3.33m )

Double glazed window to front elevation, central heating radiator, fitted wardrobes

#### **Bedroom Two**

12' x 10' 11" ( 3.66m x 3.33m )

Double glazed window to rear elevation, central heating radiator

#### **Bedroom Three**

8' 10" x 7' (2.69m x 2.13m)

Double glazed window top rear elevation, central heating radiator