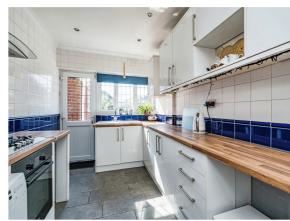

#### **Kitchen**

14' x 7' (4.27m x 2.13m)

A fitted kitchen to include a range of wall and base units with work surfaces over, tiling to splashback, sink and drainer unit with mixer tap over, electric oven, gas hob and cooker hood over, plumbing for dishwasher, plumbing for washing machine, storage pantry with power, double glazed window to rear elevation, double glazed door leading to garden.

## O Property Images

57 Buffery Road, Dudley, West Midlands, DY2 8EB

Date: 22 July 2024 Property Ref and Version: DUD312975 - 0003