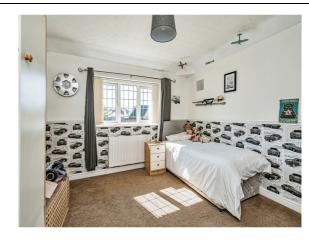

#### **Bedroom One**

12' x 10' 11" ( 3.66m x 3.33m )

Double glazed window to front elevation, central heating radiator, fitted wardrobes

#### **Bedroom Two**

12' x 10' 11" ( 3.66m x 3.33m )

Double glazed window to rear elevation, central heating radiator

#### **Bedroom Three**

8' 10" x 7' (2.69m x 2.13m)

Double glazed window top rear elevation, central heating radiator