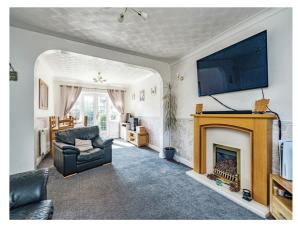

#### Lounge

24' into bay x 12' (7.32m into bay x 3.66m)

Double glazed bay window to front elevation, double glazed doors to rear elevation, central heating radiator, gas fire with feature surround

## O Property Images

57 Buffery Road, Dudley, West Midlands, DY2 8EB

Date: 22 July 2024 Property Ref and Version: DUD312975 - 0003