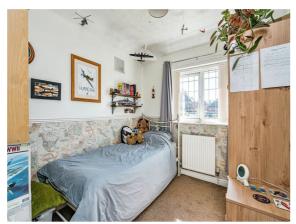

#### **Bedroom One**

12' x 10' 11" ( 3.66m x 3.33m )

Double glazed window to front elevation, central heating radiator, fitted wardrobes

#### **Bedroom Two**

12' x 10' 11" ( 3.66m x 3.33m )

Double glazed window to rear elevation, central heating radiator

#### **Bedroom Three**

8' 10" x 7' (2.69m x 2.13m)

Double glazed window top rear elevation, central heating radiator