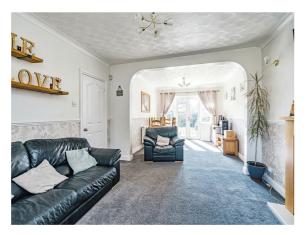

#### Lounge

24' into bay x 12' (7.32m into bay x 3.66m)

Double glazed bay window to front elevation, double glazed doors to rear elevation, central heating radiator, gas fire with feature surround