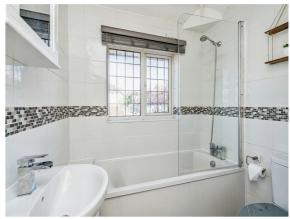

#### **Bathroom**

Bath with mains shower attachment over, low level WC, wash hand basin, heated chrome towel rail, tiling, double glazed window to front elevation, airing cupboard housing boiler