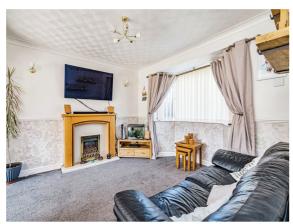

#### Lounge

24' into bay x 12' (7.32m into bay x 3.66m)

Double glazed bay window to front elevation, double glazed doors to rear elevation, central heating radiator, gas fire with feature surround