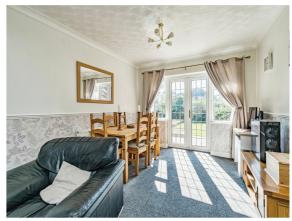

#### Lounge

24' into bay x 12' (7.32m into bay x 3.66m)

Double glazed bay window to front elevation, double glazed doors to rear elevation, central heating radiator, gas fire with feature surround

## O Property Images

57 Buffery Road, Dudley, West Midlands, DY2 8EB

Date: 22 July 2024 Property Ref and Version: DUD312975 - 0003