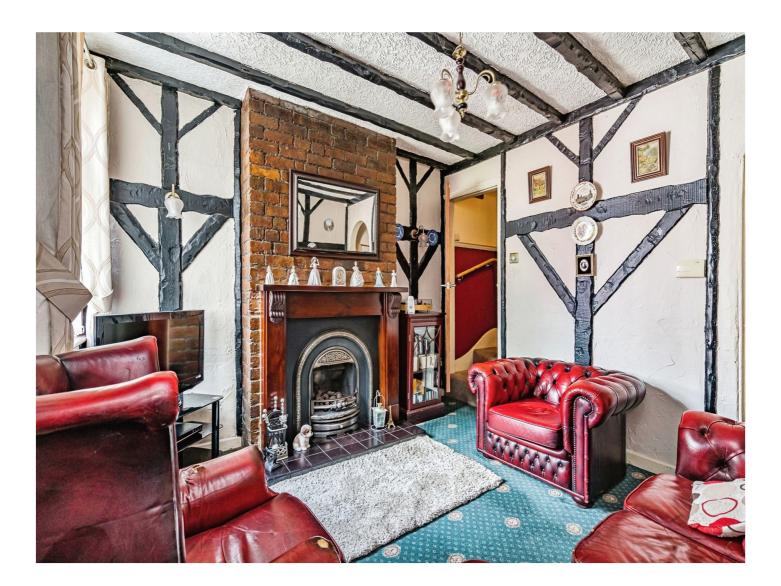

#### Lounge

11' 5" x 11' 2" ( 3.48m x 3.40m )

Double glazed window to the rear, stairs to first floor accommodation, gas fire with feature surround, three wall light points, t.v. point.