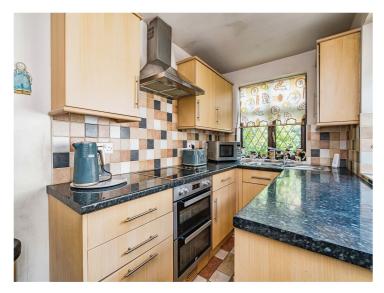

#### **Kitchen**

#### 10' 9" x 6' 9" ( 3.28m x 2.06m )

A range of wall and base units with roll top work surfaces over, one and a half bowl stainless steel sink & drainer unit, electric oven & hob with extractor, integrated fridge & freezer, integrated washing machine, space for domestic appliances, tiling to splashback, tiled floor, double glazed window to the rear & side elevation, double glazed door to the side.