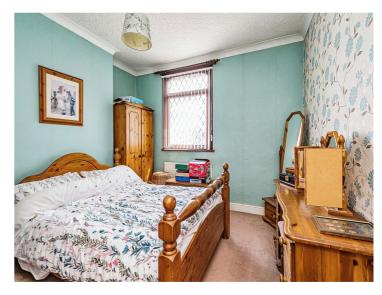

#### **Bedroom One**

11' 6" (max) x 11' ( 3.51m (max) x 3.35m ) Double glazed window to the front , radiator.

#### **Bedroom Two**

11' 3" x 6' 3" ( 3.43m x 1.91m ) Double glazed window to the rear, built-in cupboard, radiator.