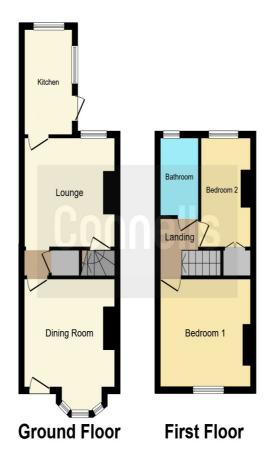

#### **First Floor**

#### Landing

#### **Bedroom One**

11' 6" (max) x 11' ( 3.51m (max) x 3.35m ) Double glazed window to the front , radiator.

#### **Bedroom Two**

11' 3" x 6' 3" ( 3.43m x 1.91m ) Double glazed window to the rear, built-in cupboard, radiator.

#### **Bathroom**

Comprising bath with shower over, wash hand basin, low level w.c., radiator, tiling, double glazed window to the rear.

#### Garage (In Separate Block)

Up & over door. Please Note - garage in need of attention

This floor plan is for illustrative purposes only. It is not drawn to scale. Any measurements, floor areas (including any total floor area), openings and orientation are approximate. No details are guaranteed, they cannot be relied upon for any purpose and they do not form part of any agreement. No liability is taken for any error, omission or misstatement. A party must rely upon its own inspection(s). Powered by www.focalagent.com