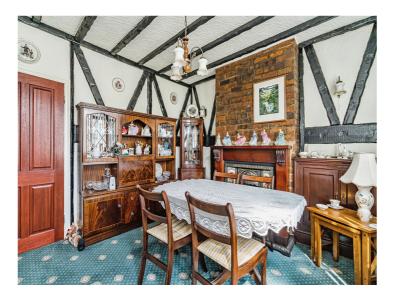

#### **Dining Room**

Entrance door to the front elevation, double glazed window to the front, gas fire with feature surround, three wall light points, central heating radiator.