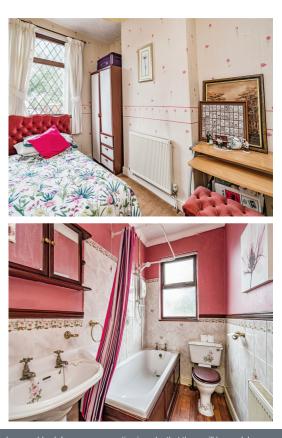

#### **Bedroom One**

11' 6" (max) x 11' ( 3.51m (max) x 3.35m ) Double glazed window to the front , radiator.

#### **Bedroom Two**

11' 3" x 6' 3" ( 3.43m x 1.91m ) Double glazed window to the rear, built-in cupboard, radiator.

#### **Bathroom**

Comprising bath with shower over, wash hand basin, low level w.c., radiator, tiling, double glazed window to the rear.