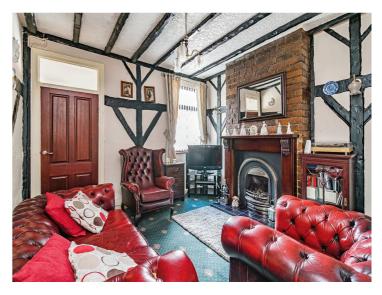

#### **Dining Room**

Entrance door to the front elevation, double glazed window to the front, gas fire with feature surround, three wall light points, central heating radiator.

#### Lounge

11' 5" x 11' 2" ( 3.48m x 3.40m )

Double glazed window to the rear, stairs to first floor accommodation, gas fire with feature surround, three wall light points, t.v. point.