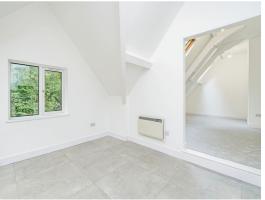

#### Lounge

17' 3" x 12' 7" (5.26m x 3.84m)

Double glazed window to the front elevation, double glazed sky light windows to the rear, electric heater.