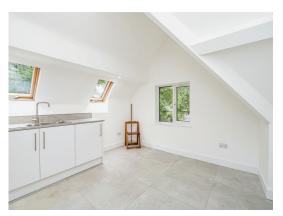

#### Lounge

17' 3" x 12' 7" (5.26m x 3.84m)

Double glazed window to the front elevation, double glazed sky light windows to the rear, electric heater.

#### **Kitchen**

13' 7" x 11' 4" ( 4.14m x 3.45m )

A fitted gloss kitchen to include wall and base units with roll top work surfaces over, one and a half bowl stainless steel sink & drainer unit, integrated electric oven & electric hob with cooker hood, fridge/freezer, washing machine, electric heater, double glazed sky light window to the front, double glazed window.