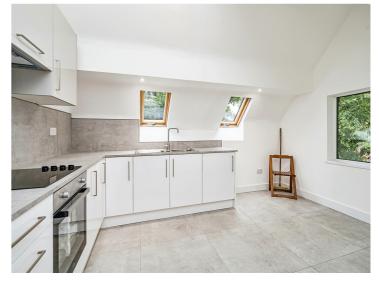

#### **Kitchen**

13' 7" x 11' 4" ( 4.14m x 3.45m )

A fitted gloss kitchen to include wall and base units with roll top work surfaces over, one and a half bowl stainless steel sink & drainer unit, integrated electric oven & electric hob with cooker hood, fridge/freezer, washing machine, electric heater, double glazed sky light window to the front, double glazed window.