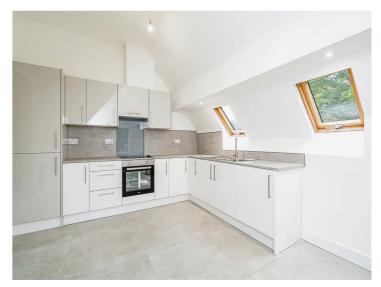

#### **Kitchen**

13' 7" x 11' 4" ( 4.14m x 3.45m )

A fitted gloss kitchen to include wall and base units with roll top work surfaces over, one and a half bowl stainless steel sink & drainer unit, integrated electric oven & electric hob with cooker hood, fridge/freezer, washing machine, electric heater, double glazed sky light window to the front, double glazed window.