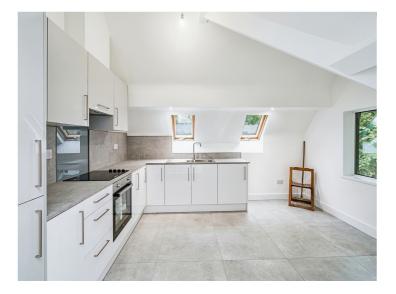

#### **Kitchen**

13' 7" x 11' 4" ( 4.14m x 3.45m )

A fitted gloss kitchen to include wall and base units with roll top work surfaces over, one and a half bowl stainless steel sink & drainer unit, integrated electric oven & electric hob with cooker hood, fridge/freezer, washing machine, electric heater, double glazed sky light window to the front, double glazed window.