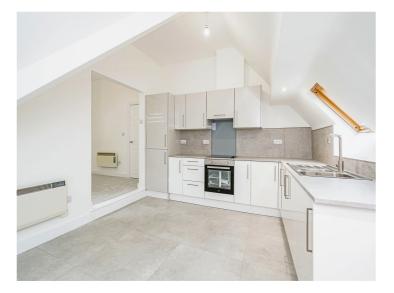

#### **Kitchen**

13' 7" x 11' 4" ( 4.14m x 3.45m )

A fitted gloss kitchen to include wall and base units with roll top work surfaces over, one and a half bowl stainless steel sink & drainer unit, integrated electric oven & electric hob with cooker hood, fridge/freezer, washing machine, electric heater, double glazed sky light window to the front, double glazed window.