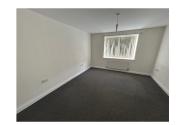

### **Bedroom One** 14' 5" x 11' 4" ( 4.39m x 3.45m )

Double glazed window to front elevation, central heating radiator

### **Bedroom Two** 8' x 7' (2.44m x 2.13m)

Double glazed window to rear elevation, central heating radiator