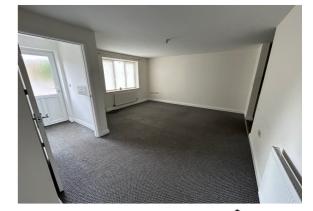

# **Lounge** 15' 5" x 14' (4.70m x 4.27m)

Double glazed window to front elevation, central heating radiator