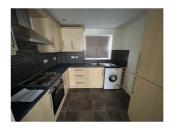

## **Kitchen** 8' 6" x 7' 5" ( 2.59m x 2.26m )

A fitted kitchen to include a range of wall and base units with work surfaces over, tiling to splash back, stainless steel sink and drainer unit with mixer tap over, electric oven, electric hob, cooker hood, plumbing for washing machine, space for domestic appliances, central heating radiator.