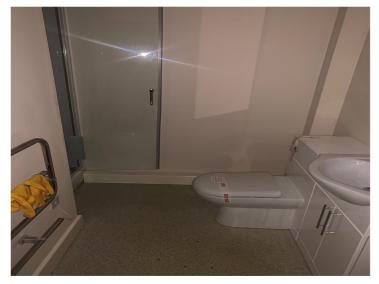

#### **Shower Room**

suite to comprise shower cubicle, wash had basin, low level WC, extractor fan, part tiling, electric heated towel rail.