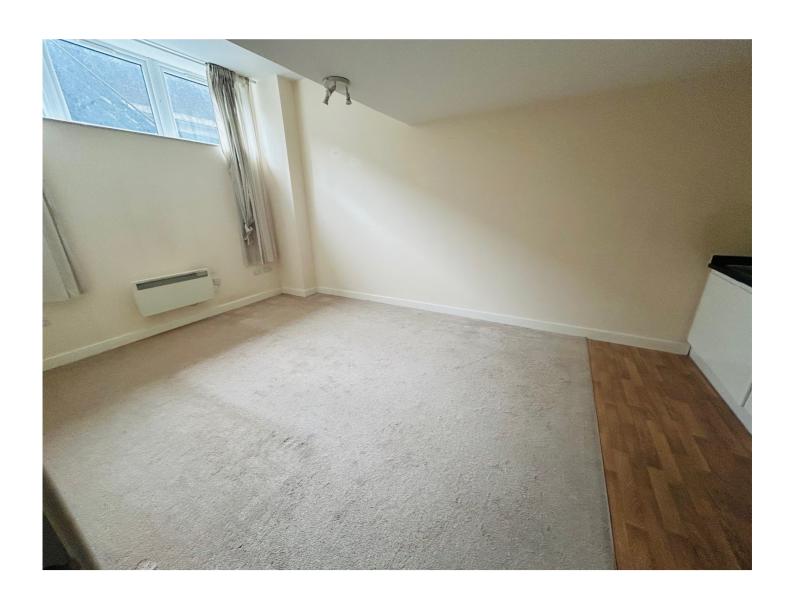

## **Open Plan Lounge & Kitchen**

19' 7" x 11' 7" ( 5.97m x 3.53m )

double glazed windows to the rear elevation & carpet area to lounge, electric heater. Kitchen to have a fitted gloss kitchen to include a range of wall and base units with roll top work surfaces over, stainless steel sink and drainer unit, integrated electric oven & electric hob with cooker hood over, washing machine, fridge freezer and laminate floor area.

#### **Bedroom One**

10' 6" x 10' 4" (  $3.20m \times 3.15m$  ) double glazed window to rear elevation, electric heater