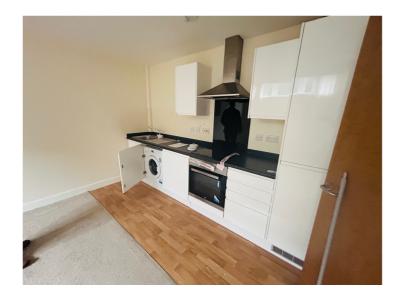

## **Open Plan Lounge & Kitchen**

19' 7" x 11' 7" ( 5.97m x 3.53m )

double glazed windows to the rear elevation & carpet area to lounge, electric heater. Kitchen to have a fitted gloss kitchen to include a range of wall and base units with roll top work surfaces over, stainless steel sink and drainer unit, integrated electric oven & electric hob with cooker hood over, washing machine, fridge freezer and laminate floor area.