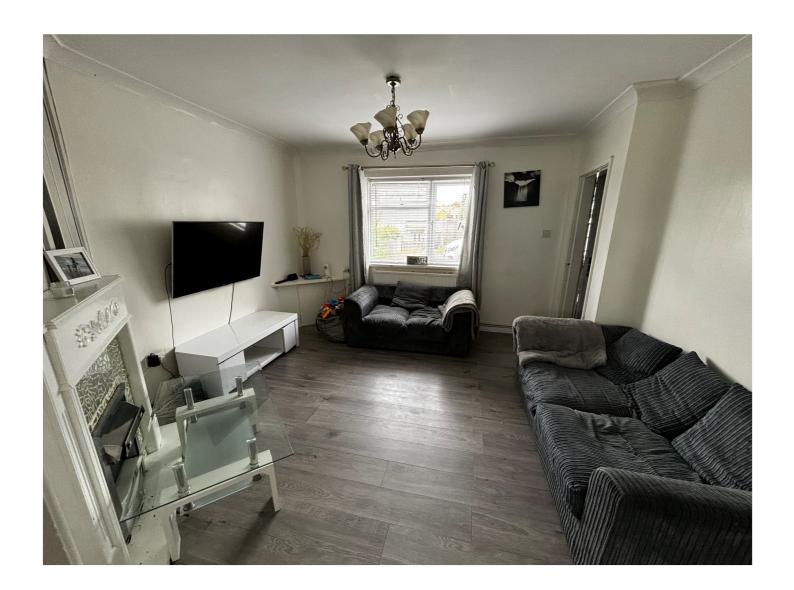

## Lounge

12' 7" x 12' 7" ( 3.84m x 3.84m )

Double glazed window to front, t.v. point, radiator.