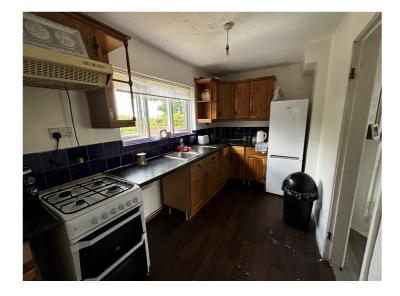

#### Kitchen

12' 7" x 6' 9" ( 3.84m x 2.06m )

Range of wall and base units with roll top work surfaces over, stainless steel sink & drainer, space for domestic appliances, door to lean to, double glazed window to the rear.