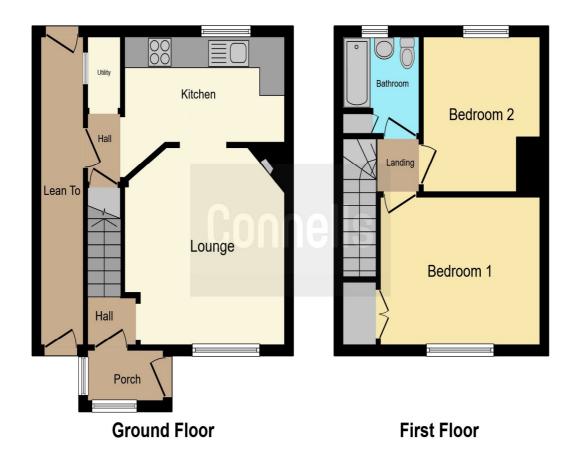

## **Outside**

To the front of the property tarmac driveway giving off road parking. To the rear patio area and garden.

This floor plan is for illustrative purposes only. It is not drawn to scale. Any measurements, floor areas (including any total floor area), openings and orientation are approximate. No details are guaranteed, they cannot be relied upon for any purpose and they do not form part of any agreement. No liability is taken for any error, omission or misstatement. A party must rely upon its own inspection(s). Powered by www.focalagent.com