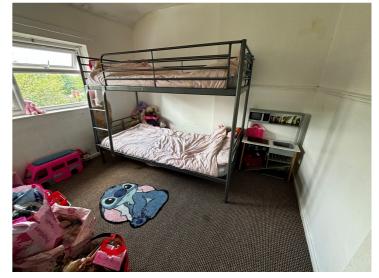

#### **Bedroom One**

12' 9" x 9' 4" ( 3.89m x 2.84m )

Double glazed window to the front, radiator, built in wardrobe.

#### **Bedroom Two**

10' 3" x 9' 2" ( 3.12m x 2.79m )

Double glazed window to the rear, radiator, loft access.