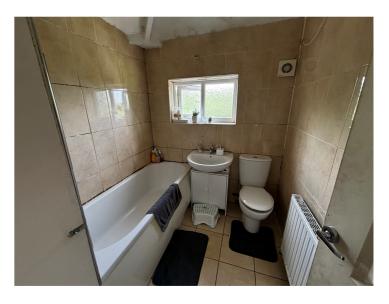

#### **Bathroom**

Suite to comprise paneled bath, wash hand basin, low level w.c., tiling, radiator, double glazed window to the rear.