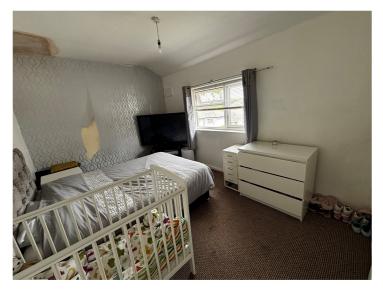

#### **Bedroom One**

12' 9" x 9' 4" ( 3.89m x 2.84m )

Double glazed window to the front, radiator, built in wardrobe.

#### **Bedroom Two**

10' 3" x 9' 2" ( 3.12m x 2.79m )

Double glazed window to the rear, radiator, loft access.