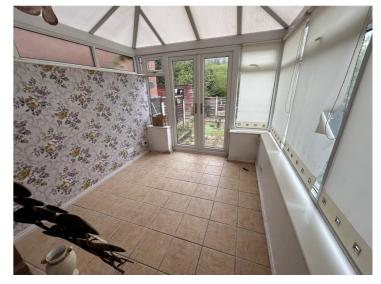

## Conservatory

9' 6" x 8' (2.90m x 2.44m)

door to rear elevation, windows to rear and side elevation