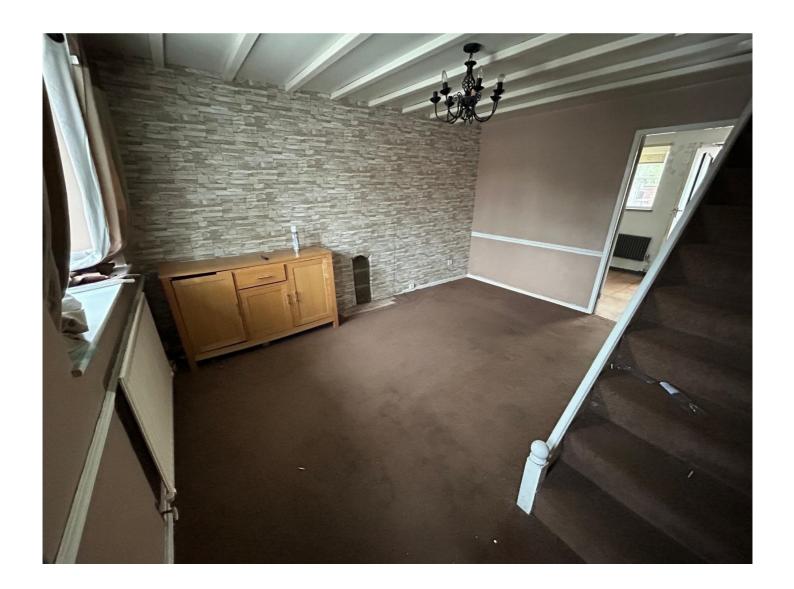

## Lounge

13' 9" x 11' 9" ( 4.19m x 3.58m )

door to front, window to front, stairs to first floor.