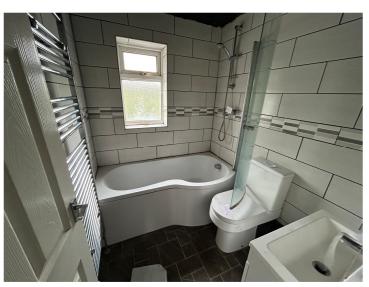

#### **Bathroom**

Suite to comprise bath with mains shower over, low level WC, wash hand basin, tiling, heated chrome towel rail, double glazed window to rear elevation.