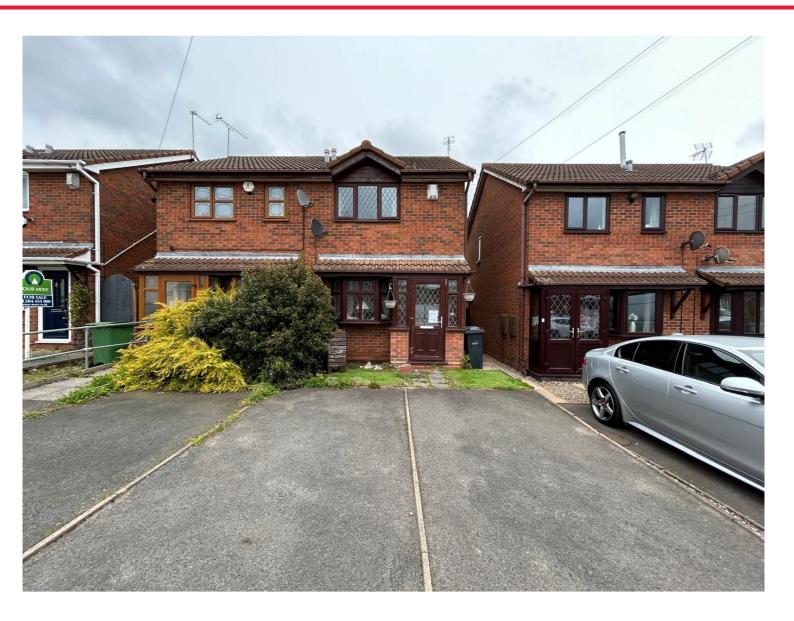

for sale

£150,000

## Round Street Dudley DY2 9EB

\*\* A TWO BEDROOM SEMI DETACHED HOME SET IN THE SOUGHT AFTER AREA OF NETHERTON BENEFITING FROM NO UPWARD CHAIN \*\* IDEAL FOR FIRST TIME BUYERS & DOWNSIZERS \*\* OFF ROAD PARKING & REAR GARDEN \*\* CONSERVATORY\*\* CLOSE TO LOCAL AMENITIES, TRANSPORT LINKS AND SCHOOLS \*\*

# Round Street Dudley DY2 9EB

#### Outside

to the front driveway giving off road parking, side elevation.

Rear garden having slabbed paved patio area, astro turf and storage shed.

To view this property please contact Connells on