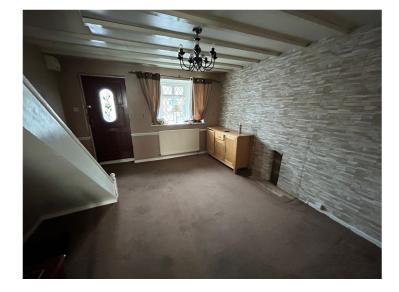

## Lounge

13' 9" x 11' 9" ( 4.19m x 3.58m )

door to front, window to front, stairs to first floor.