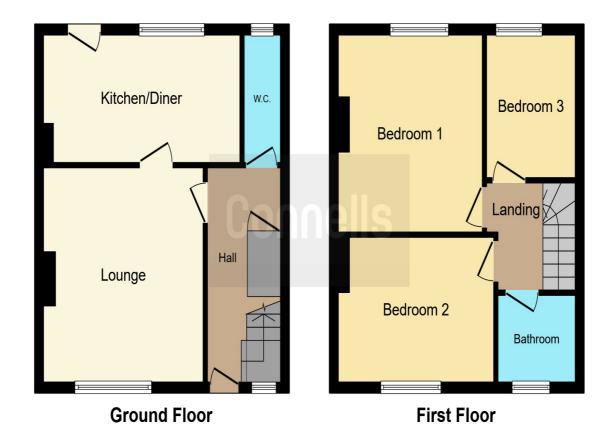

## **Outside**

To the front of the property slabbed path approach to frontage. Low maintenance paved rear garden.

This floorplan is for illustrative purposes only and is not drawn to scale. Measurements, floor-areas, openings and orientations are approximate. They should not be relied upon for any purpose and do not form any part of an agreement. No liability is taken for any error or mis-statement. All parties must rely on their own inspections.