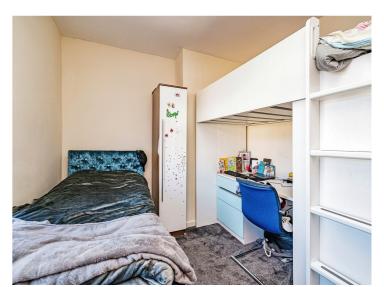

## **Bedroom One**

12' 5" x 11' 1" ( 3.78m x 3.38m )

Double glazed window to the rear, central heating radiator.

## **Bedroom Two**

12' 9" x 9' 11" ( 3.89m x 3.02m )

Double glazed window to the front, central heating radiator.

## **Bedroom Three**

8' 9" x 6' 9" ( 2.67m x 2.06m )

Double glazed window to the rear, central heating radiator.