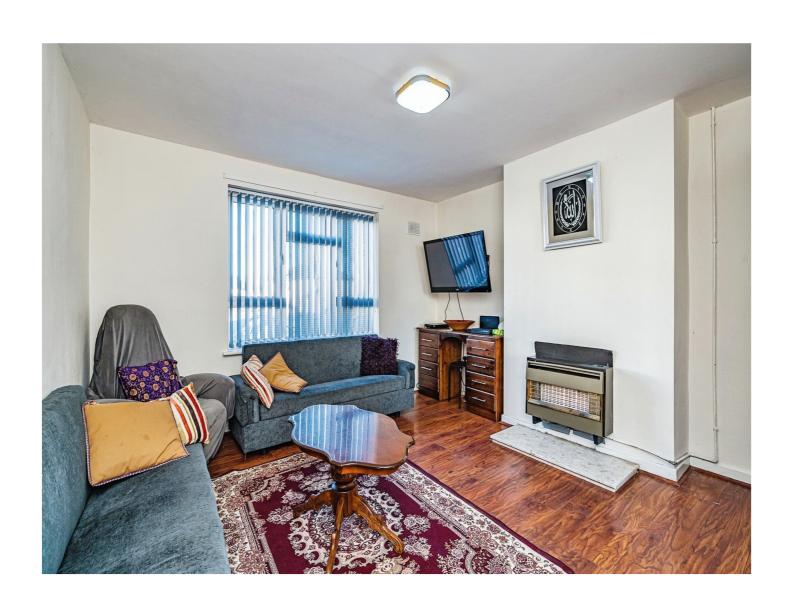

## Lounge

13' 5" x 12' 4" ( 4.09m x 3.76m )

Double glazed window to the front, gas fire, central heating radiator.