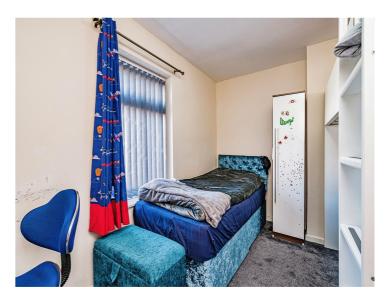

## **Bedroom One**

12' 5" x 11' 1" ( 3.78m x 3.38m )

Double glazed window to the rear, central heating radiator.

## **Bedroom Two**

12' 9" x 9' 11" ( 3.89m x 3.02m )

Double glazed window to the front, central heating radiator.

## **Bedroom Three**

8' 9" x 6' 9" ( 2.67m x 2.06m )

Double glazed window to the rear, central heating radiator.