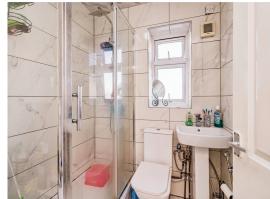

## **Shower Room**

Shower cubicle with mains shower, wash hand basin, low level w.c., tiling, central heating radiator, double glazed window to the front.