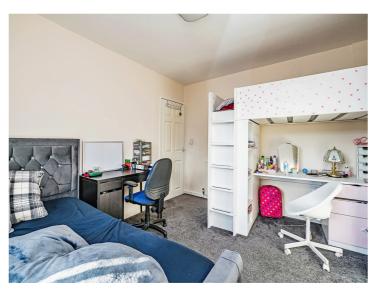

## **Bedroom One**

12' 5" x 11' 1" ( 3.78m x 3.38m )

Double glazed window to the rear, central heating radiator.

## **Bedroom Two**

12' 9" x 9' 11" ( 3.89m x 3.02m )

Double glazed window to the front, central heating radiator.

## **Bedroom Three**

8' 9" x 6' 9" ( 2.67m x 2.06m )

Double glazed window to the rear, central heating radiator.