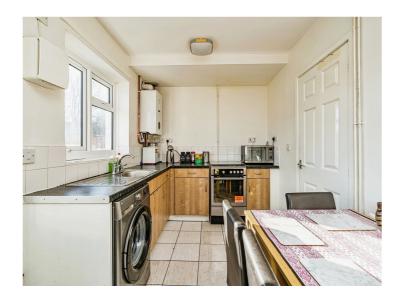

## **Kitchen Diner**

15' 3" x 8' 3" ( 4.65m x 2.51m )

A fitted kitchen to include wall and base units with work surfaces over, tiling to spashback, stainless steel sink & drainer unit with mixer tap over, plumbing for washing machine, central heating boiler, tiled flooring, double glazed window to the rear, double glazed door to the rear.