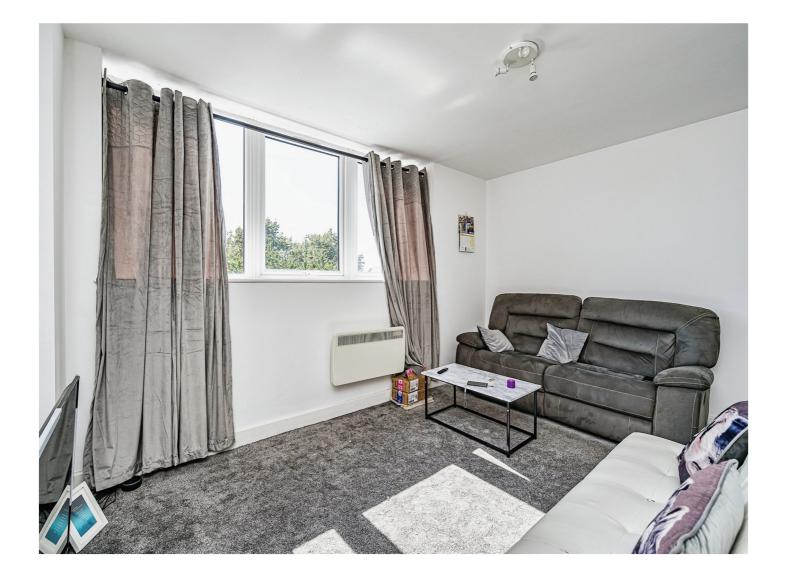

#### **Bedroom One**

11' 5" x 10' 2" ( 3.48m x 3.10m ) Double glazed window to the front, electric wall heater.

#### **Bedroom Two**

11' 6" x 10' 2" (  $3.51m \ x \ 3.10m$  ) Double glazed window to the front, electric wall heater.