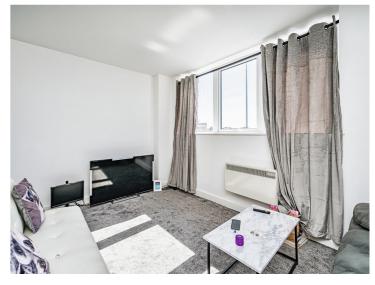

#### Lounge / Kitchen

#### 19' 7" x 16' 10" ( 5.97m x 5.13m )

Having a fitted kitchen with gloss wall and base units with work surfaces over to include stainless steel sink & drainer unit, electric oven and hob with extractor, integrated fridge freezer, integrated washing machine, electric wall heater, lounge area, double glazed window to the front.