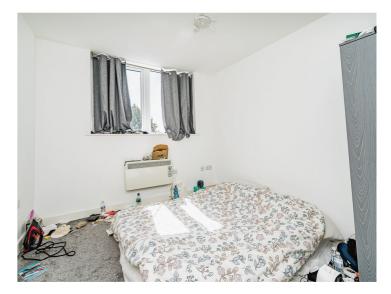

#### **Bedroom One**

11' 5" x 10' 2" ( 3.48m x 3.10m ) Double glazed window to the front, electric wall heater.

#### **Bedroom Two**

11' 6" x 10' 2" (  $3.51m \ x \ 3.10m$  ) Double glazed window to the front, electric wall heater.