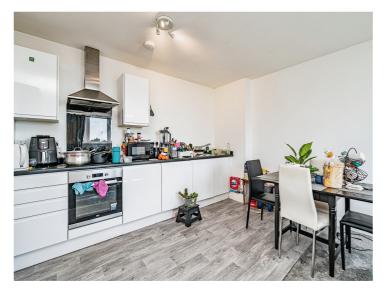

#### 19' 7" x 16' 10" ( 5.97m x 5.13m )

Having a fitted kitchen with gloss wall and base units with work surfaces over to include stainless steel sink & drainer unit, electric oven and hob with extractor, integrated fridge freezer, integrated washing machine, electric wall heater, lounge area, double glazed window to the front.