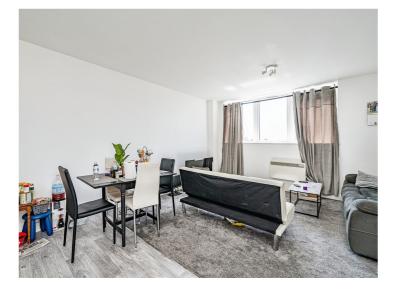

#### Lounge / Kitchen

#### 19' 7" x 16' 10" ( 5.97m x 5.13m )

Having a fitted kitchen with gloss wall and base units with work surfaces over to include stainless steel sink & drainer unit, electric oven and hob with extractor, integrated fridge freezer, integrated washing machine, electric wall heater, lounge area, double glazed window to the front.