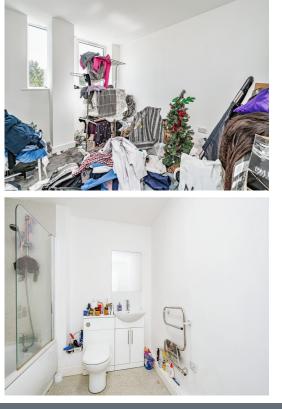

#### Bathroom

Suite to comprise bath with mains shower attachment over, wash hand basin, low level w.c., chrome heated towel rail.