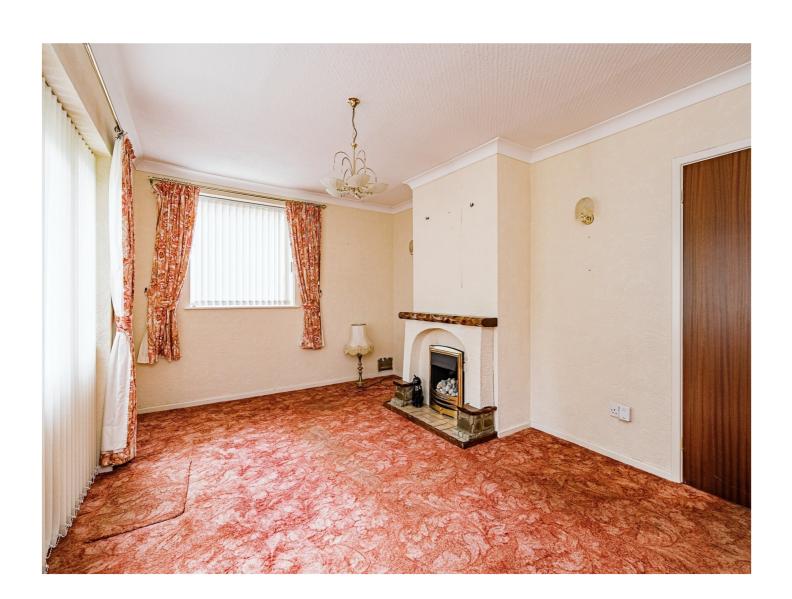

## Lounge

16' 2" x 11' (4.93m x 3.35m)

Double glazed patio doors to the rear leading to garden, double glazed window to the rear & side, central heating radiator, gas fire with feature surround.