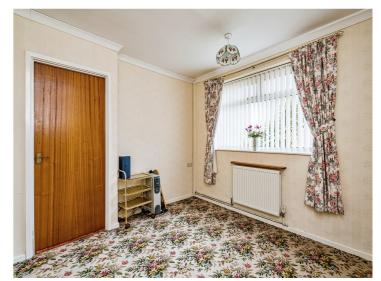

## **Bedroom One**

12' 6" x 10' (3.81m x 3.05m)

Double glazed window to the rear, central heating radiator, fitted wardrobes.

## **Bedroom Two**

10'6" x 10' (3.20m x 3.05m)

Double glazed window to the front, central heating radiator.