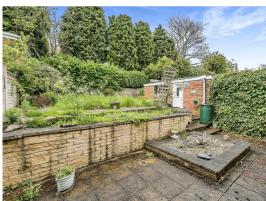

#### **Outside**

To the front of the property driveway giving off road parking & access to garage, side access leading to garden, gradual approach to frontage with gravel area & various shrubs. Rear garden having slabbed paved patio area , step approach to lawned area with various shrubs & borders.