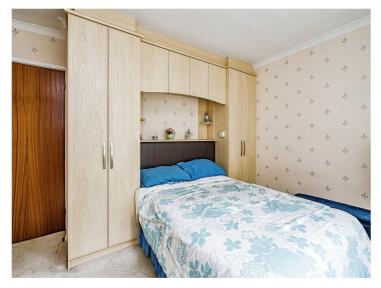

## **Bedroom One**

12' 6" x 10' (3.81m x 3.05m)

Double glazed window to the rear, central heating radiator, fitted wardrobes.