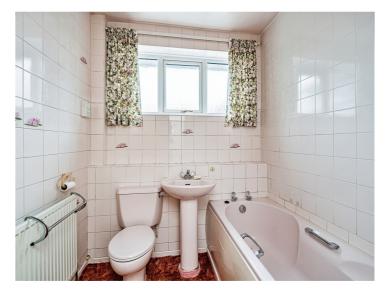

#### **Bathroom**

Suite to comprise bath, wash hand basin, low level w.c., tiling, central heating radiator, double glazed window to the front.