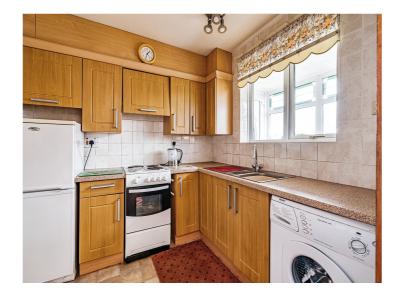

## Kitchen

9' x 8' (2.74m x 2.44m)

A fitted kitchen to include a range of wall and base units with work surfaces over, tiling to splashback, one and a half bowl stainless steel sink & drainer unit with mixer tap, electric cooker point, plumbing for washing machine, space for domestic appliances, double glazed window to the front,