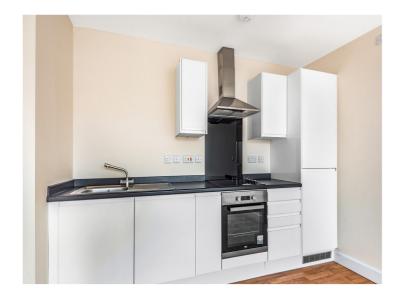

## **Open Plan Lounge & Kitchen**

19' 7" x 11' 6" ( 5.97m x 3.51m )

double glazed windows to the rear elevation & carpet area to lounge, electric heater. Kitchen to have a fitted gloss kitchen to include a range of wall and base units with roll top work surfaces over, stainless steel sink and drainer unit, integrated electric oven & electric hob with cooker hood over, washing machine, fridge freezer and laminate floor area.