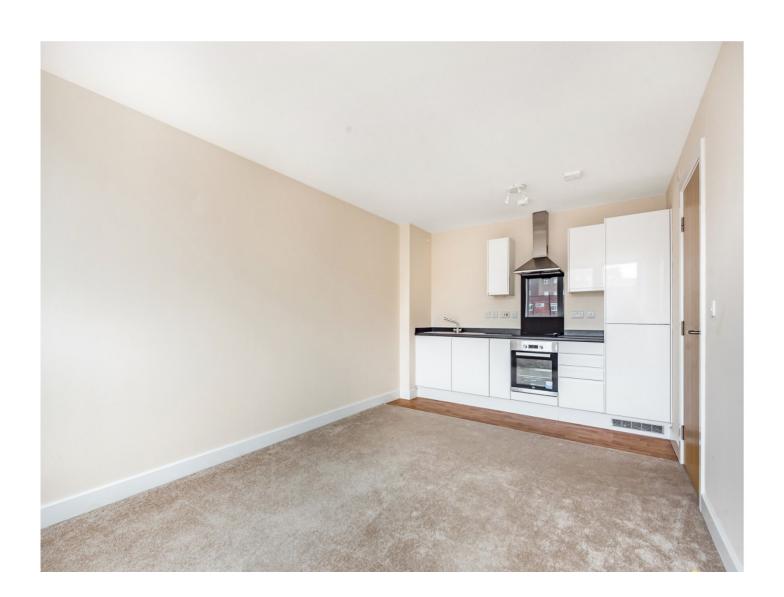

## **Open Plan Lounge & Kitchen**

19' 7" x 11' 6" ( 5.97m x 3.51m )

double glazed windows to the rear elevation & carpet area to lounge, electric heater. Kitchen to have a fitted gloss kitchen to include a range of wall and base units with roll top work surfaces over, stainless steel sink and drainer unit, integrated electric oven & electric hob with cooker hood over, washing machine, fridge freezer and laminate floor area.