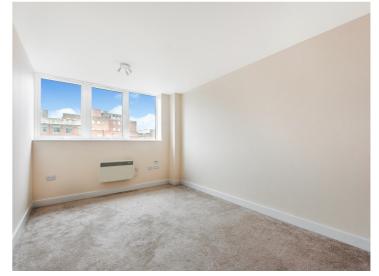

## **Bedroom One**

10' 6" x 10' 4" ( 3.20m x 3.15m )

double glazed window to rear elevation, electric heater