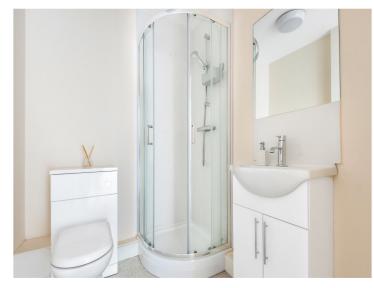

## **Shower Room**

suite to comprise shower cubicle, wash had basin, low level WC, extractor fan, part tiling, electric heated towel rail.