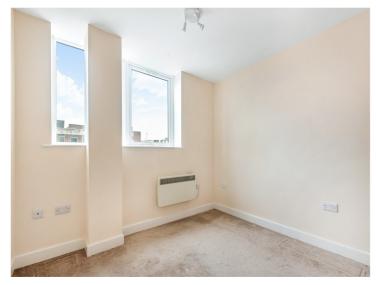

## **Bedroom One**

10' 6" x 10' 4" ( 3.20m x 3.15m )

double glazed window to rear elevation, electric heater