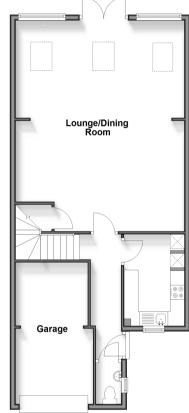

# **Accommodation**

#### **GROUND FLOOR**

Entrance Hall Cloakroom

**Lounge/Dining Room**: 25'2 x 19'6 (7.68m x

5.95m)

Kitchen: 10'7 x 7'0 (3.23m x 2.14m)

#### **OUTSIDE**

Garage

Front & Rear Garden Driveway Ground Floor Approx. 74.7 sq. metres (804.2 sq. feet)