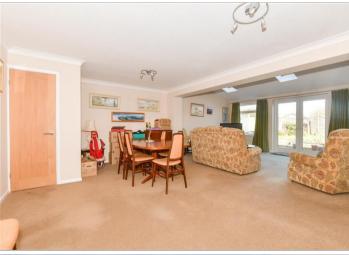

#### **GROUND FLOOR**

Entrance Hall Cloakroom

**Lounge/Dining Room**: 25'2 x 19'6 (7.68m x

5.95m)

Kitchen: 10'7 x 7'0 (3.23m x 2.14m)