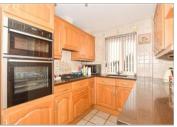

#### **GROUND FLOOR**

Entrance Hall Cloakroom

**Lounge/Dining Room**: 25'2 x 19'6 (7.68m x

5.95m)

Kitchen: 10'7 x 7'0 (3.23m x 2.14m)