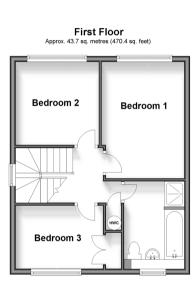

### **FIRST FLOOR**

Landing

Bedroom 1: 13'6 x 9'8 (4.12m x 2.95m) Bedroom 2: 9'8 x 9'7 (2.95m x 2.92m) Bedroom 3: 10'2 x 7'4 (3.10m x 2.24m)

Bathroom