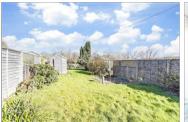

#### **OUTSIDE**

Garage

Front & Rear Garden Driveway Ground Floor Approx. 74.7 sq. metres (804.2 sq. feet)