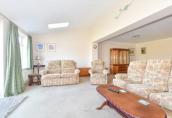

#### **GROUND FLOOR**

Entrance Hall Cloakroom

**Lounge/Dining Room**: 25'2 x 19'6 (7.68m x

5.95m)

Kitchen: 10'7 x 7'0 (3.23m x 2.14m)