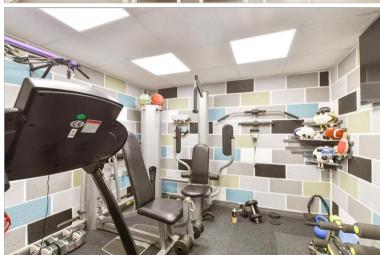

## **GROUND FLOOR**

Entrance Hall Shower Room Bedroom 3: 14'3 x 9'8 (4.35m x 2.95m) Lounge/Dining Area: 27'6 x 13'11 (8.39m En-Suite Shower Room Room 1 (seller uses as Gym) Storage

# Main features

- Beautifully presented semi detached town house to a high specification
- Generous lounge/diner opening to sunny garden
- Attached garage partially converted to a gym
- Spacious and versatile accommodation over 3 floors
- Located in a popular village with nearby primary school, shops and country pubs