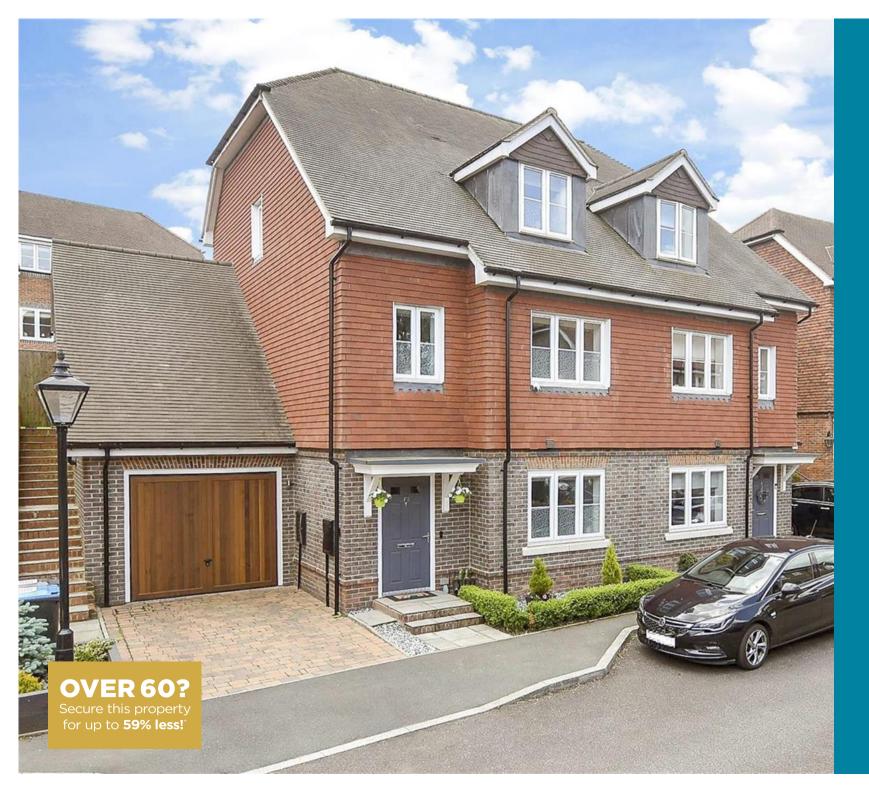

# Price £550,000

Freehold

3x 🕮 3x 🕂 2x 📇

Clockfield, Turners Hill, Crawley, West Sussex, RH10

**First Floor** Approx. 62.2 sq. metres (669.7 sq. feet) Second Floor **Ground Floor** Approx. 42.3 sq. metres (455.3 sq. feet) Approx. 48.1 sq. metres (517.7 sq. feet) Room 1 Bedroom 1 Lounge Seller uses as Gym Dining Area Storage Bedroom 2 Bedroom 3

# Main features

- Beautifully presented semi detached town house to a high specification
- Generous lounge/diner opening to sunny garden
- Attached garage partially converted to a gym
- Spacious and versatile accommodation over 3 floors
- Located in a popular village with nearby primary school, shops and country pubs