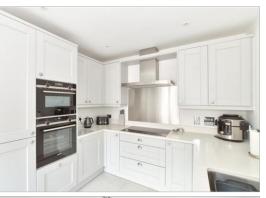

# **FIRST FLOOR**

Landing Cloakroom x 4.24m) Kitchen: 15'8 x 9'1 (4.78m x 2.77m)