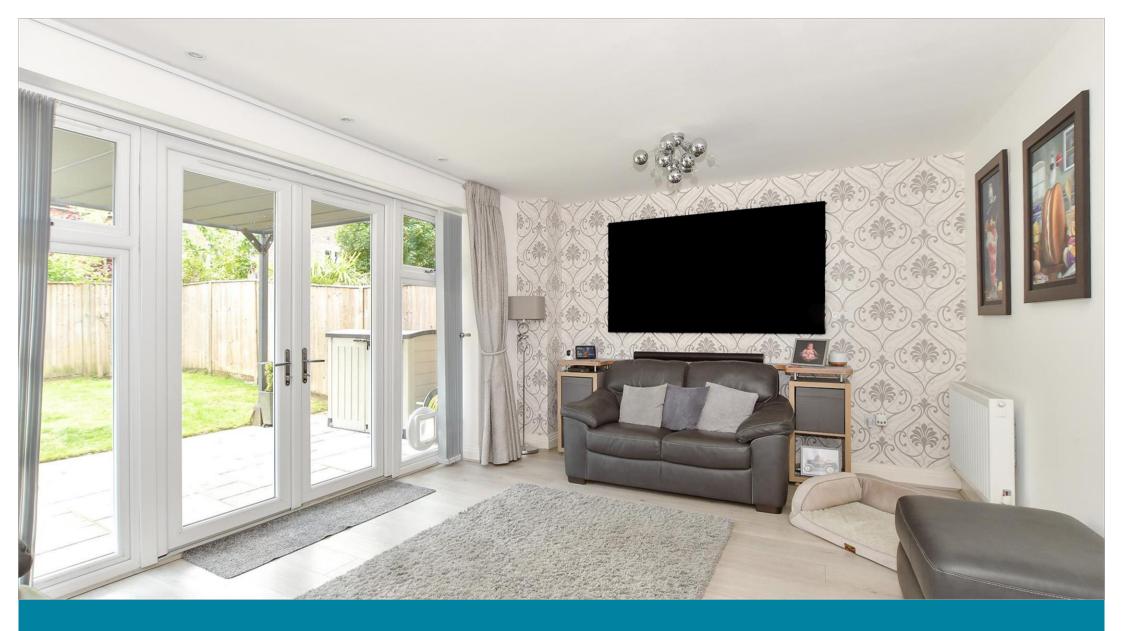

## **GROUND FLOOR**

Entrance Hall Shower Room Bedroom 3: 14'3 x 9'8 (4.35m x 2.95m) Lounge/Dining Area: 27'6 x 13'11 (8.39m En-Suite Shower Room Room 1 (seller uses as Gym) Storage

# **FIRST FLOOR**

Landing Cloakroom x 4.24m) Kitchen: 15'8 x 9'1 (4.78m x 2.77m)