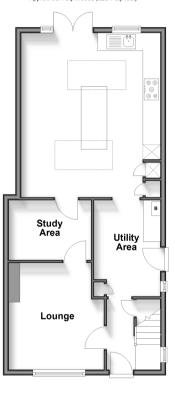

### **GROUND FLOOR**

Entrance Hall Utility Area: 11'0 x 7'5 (3.36m x 2.26m) Lounge: 12'0 x 11'0 (3.66m x 3.36m) Study Area: 9'5 x 7'1 (2.87m x 2.16m) Kitchen/Dining Room: 18'6 x 16'0 (5.64m x 4.88m)