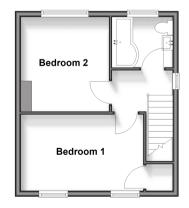

#### FIRST FLOOR

Landing Bedroom 1: 14'4 x 8'7 (4.37m x 2.62m) Bedroom 2: 10'8 x 10'0 (3.25m x 3.05m) Bathroom