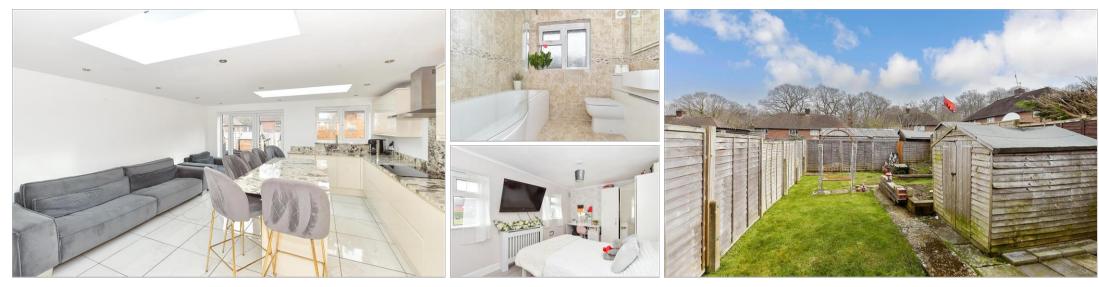

### **GROUND FLOOR**

Entrance Hall Utility Area: 11'0 x 7'5 (3.36m x 2.26m) Lounge: 12'0 x 11'0 (3.66m x 3.36m) Study Area: 9'5 x 7'1 (2.87m x 2.16m) Kitchen/Dining Room: 18'6 x 16'0 (5.64m x 4.88m)

#### FIRST FLOOR

Landing Bedroom 1: 14'4 x 8'7 (4.37m x 2.62m) Bedroom 2: 10'8 x 10'0 (3.25m x 3.05m) Bathroom

#### OUTSIDE

Front & Rear Garden Driveway

First Floor Approx. 31.4 sq. metres (337.7 sq. feet)