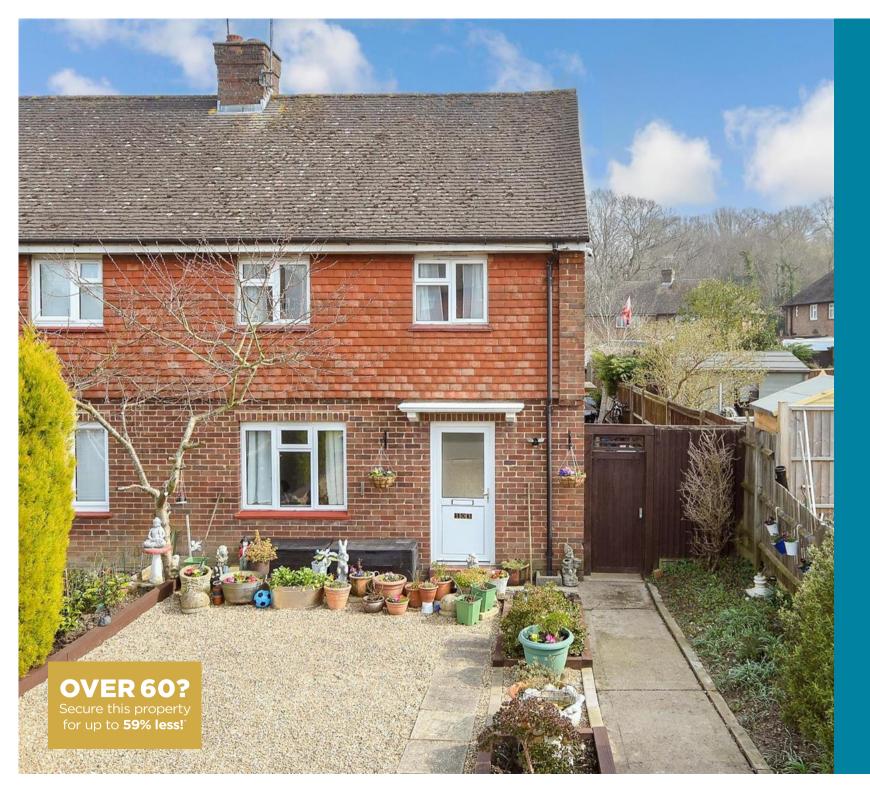

Price £400,000 Freehold

2x 📇 1x 🕂 1x 📇

New Farthingdale, Dormansland, Surrey, RH7

## **Main features**

- Very well presented throughout semi detached house
- Close to local primary school
- Driveway for off road parking
- Located in a popular Surrey village with train link to London
- Rear single storey extension to offer stunning kitchen/dining room

#### OUTSIDE

Front & Rear Garden Driveway

First Floor Approx. 31.4 sq. metres (337.7 sq. feet)