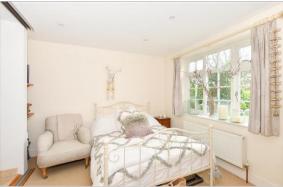

## **GROUND FLOOR**

**Entrance Porch** 

**Entrance Hall** 

Cloakroom

Lounge: 12'10 x 11'4 (3.91m x 3.46m) Kitchen: 17'8 x 11'0 (5.39m x 3.36m)

Dining Area: 25'8 x 17'6 (7.83m x 5.34m)

Snug: 11'8 x 11'3 (3.56m x 3.43m) Bedroom 2: 11'6 x 11'6 (3.51m x 3.51m)

## FIRST FLOOR

Landing

Bedroom 1: 12'9 x 11'9 (3.89m x 3.58m)

**En-Suite Shower Room** 

Bedroom 3: 11'3 x 8'3 (3.43m x 2.52m) Bedroom 4: 8'4 x 8'3 (2.54m x 2.52m)

Family Bathroom