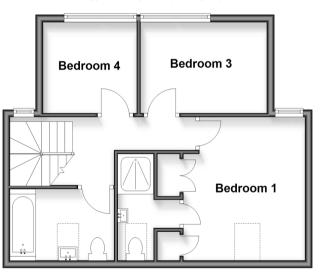

## First Floor

Approx. 46.4 sq. metres (499.2 sq. feet)

# Accommodation

## FIRST FLOOR

Landing

Bedroom 1: 12'9 x 11'9 (3.89m x 3.58m)

**En-Suite Shower Room** 

Bedroom 3: 11'3 x 8'3 (3.43m x 2.52m) Bedroom 4: 8'4 x 8'3 (2.54m x 2.52m)

Family Bathroom