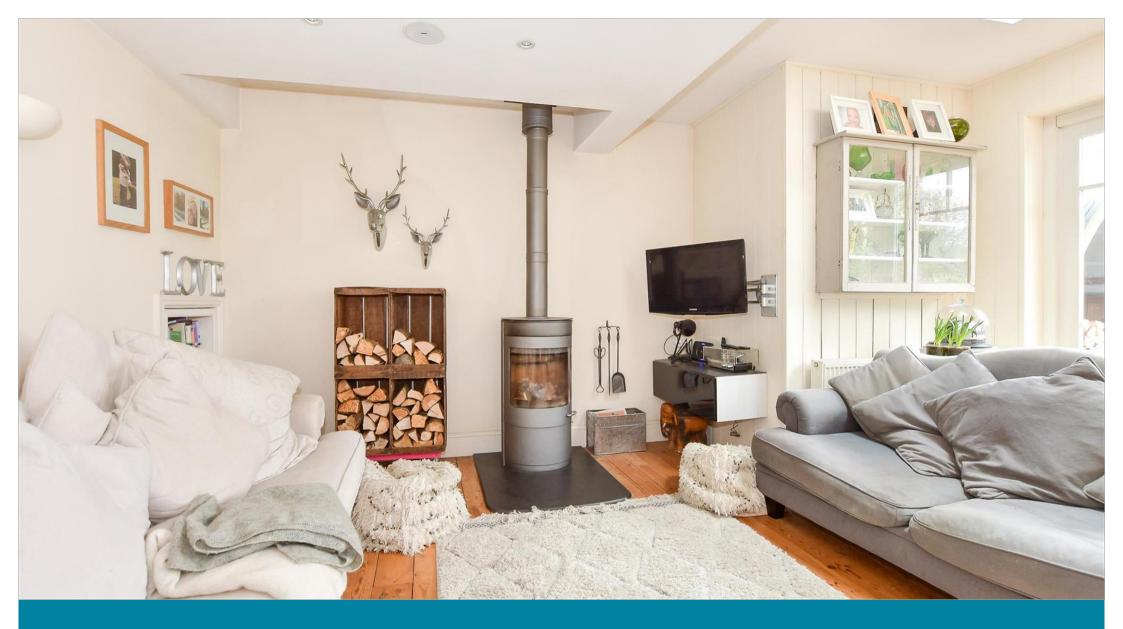

## **GROUND FLOOR**

**Entrance Porch** 

**Entrance Hall** 

Cloakroom

Lounge: 12'10 x 11'4 (3.91m x 3.46m) Kitchen: 17'8 x 11'0 (5.39m x 3.36m)

Dining Area: 25'8 x 17'6 (7.83m x 5.34m)

Snug: 11'8 x 11'3 (3.56m x 3.43m) Bedroom 2: 11'6 x 11'6 (3.51m x 3.51m)