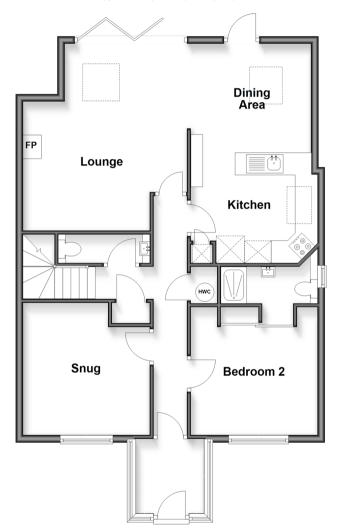

## **Ground Floor**

Approx. 85.9 sq. metres (924.1 sq. feet)

# Accommodation

## **GROUND FLOOR**

**Entrance Porch** 

**Entrance Hall** 

Cloakroom

Lounge: 12'10 x 11'4 (3.91m x 3.46m) Kitchen: 17'8 x 11'0 (5.39m x 3.36m)

Dining Area: 25'8 x 17'6 (7.83m x 5.34m)

Snug: 11'8 x 11'3 (3.56m x 3.43m) Bedroom 2: 11'6 x 11'6 (3.51m x 3.51m)

**En-Suite Shower Room** 