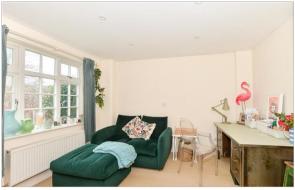

## **GROUND FLOOR**

**Entrance Porch** 

**Entrance Hall** 

Cloakroom

Lounge: 12'10 x 11'4 (3.91m x 3.46m) Kitchen: 17'8 x 11'0 (5.39m x 3.36m)

Dining Area: 25'8 x 17'6 (7.83m x 5.34m)

Snug: 11'8 x 11'3 (3.56m x 3.43m) Bedroom 2: 11'6 x 11'6 (3.51m x 3.51m)