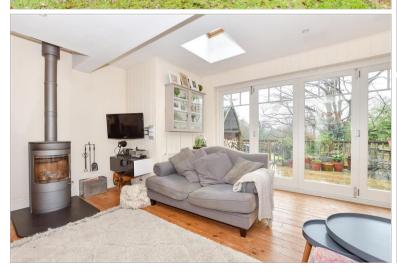

## **GROUND FLOOR**

**Entrance Porch** 

**Entrance Hall** 

Cloakroom

Lounge: 12'10 x 11'4 (3.91m x 3.46m) Kitchen: 17'8 x 11'0 (5.39m x 3.36m)

Dining Area: 25'8 x 17'6 (7.83m x 5.34m)

Snug: 11'8 x 11'3 (3.56m x 3.43m) Bedroom 2: 11'6 x 11'6 (3.51m x 3.51m)