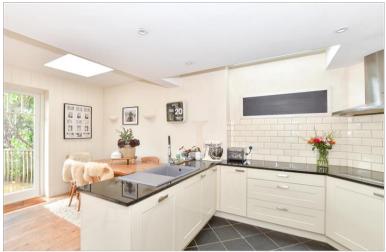

## **GROUND FLOOR**

**Entrance Porch** 

**Entrance Hall** 

Cloakroom

Lounge: 12'10 x 11'4 (3.91m x 3.46m) Kitchen: 17'8 x 11'0 (5.39m x 3.36m)

Dining Area: 25'8 x 17'6 (7.83m x 5.34m)

Snug: 11'8 x 11'3 (3.56m x 3.43m) Bedroom 2: 11'6 x 11'6 (3.51m x 3.51m)

# Main features

- Stylish detached house
- Mature garden with workshop/studio
- Ample parking for multiple vehicles
- Open plan living with stunning bifold doors to deck and rear garden
- Situated in a charming village with 2 traditional pubs and sought after primary school