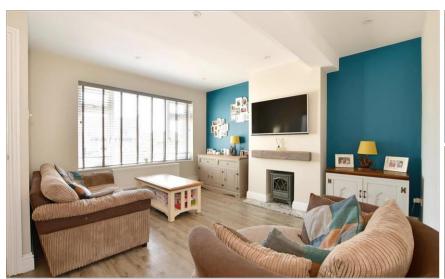

## **GROUND FLOOR**

Entrance Porch

Entrance Hall

Lounge: 14'1 x 13'3 (4.30m x 4.04m)

Kitchen/Breakfast Area: 28'1 x 8'3 (8.57m x 2.52m)

Dining Area: 10'1 x 7'0 (3.08m x 2.14m)

**Utility Room** 

Study: 8'4 x 7'6 (2.54m x 2.29m)