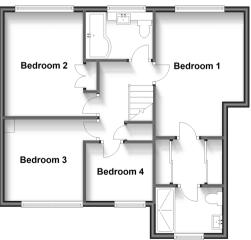

## FIRST FLOOR

Landing

Bedroom 1: 14'4 x 10'1 (4.37m x 3.08m)

Dressing Room

En-Suite Shower Room

Bedroom 2: 12'1 x 8'9 (3.69m x 2.67m)

Bedroom 3: 9'6 x 9'3 (2.90m x 2.82m)

Bedroom 4: 7'7 x 6'7 (2.31m x 2.01m)

Bathroom

## First Floor Approx. 57.8 sq. metres (621.7 sq. fe