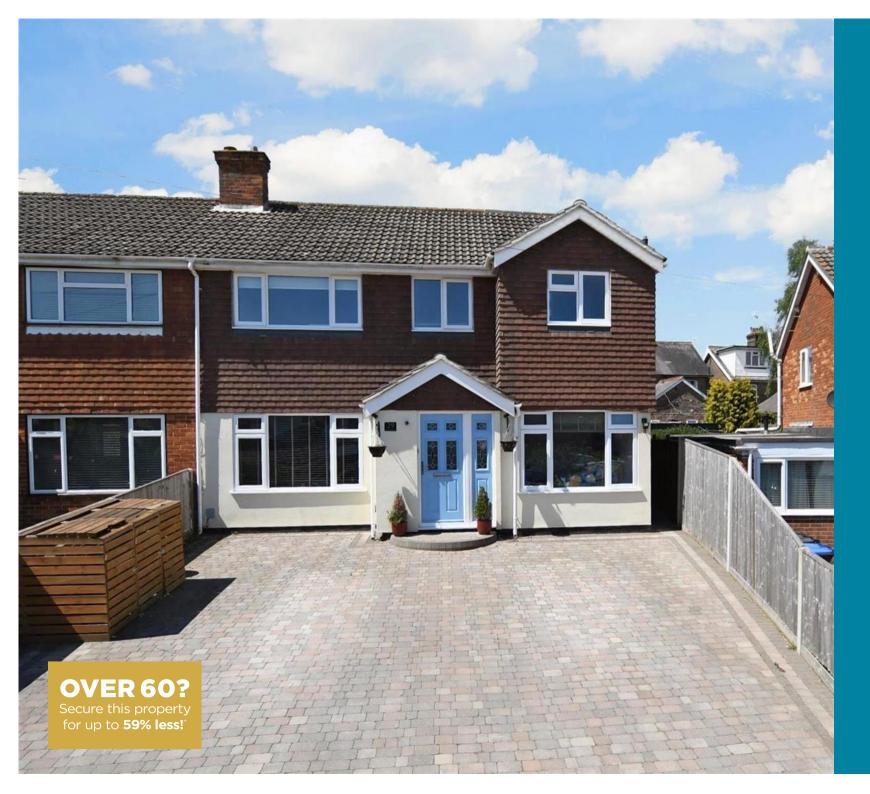

**Price £525,000** 

**Freehold** 

4x 🕮 2x 🚅 3x 🕮

Durkins Road, East Grinstead, West Sussex, RH19

cubitt west
Helping you move forwards

## Main features

- A fully refurbished semi detached house
- Large driveway for multiple cars
- Situated in a quiet cul-de-sac
- Spacious property with high spec features throughout
- Great location, close to good schools and mainline train station

#### **OUTSIDE**

Front & Rear Gardens Driveway Parking