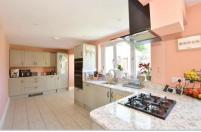

## **GROUND FLOOR**

Entrance Porch

Entrance Hall

Lounge: 14'1 x 13'3 (4.30m x 4.04m)

Kitchen/Breakfast Area: 28'1 x 8'3 (8.57m x 2.52m)

Dining Area: 10'1 x 7'0 (3.08m x 2.14m)

**Utility Room** 

Study: 8'4 x 7'6 (2.54m x 2.29m)