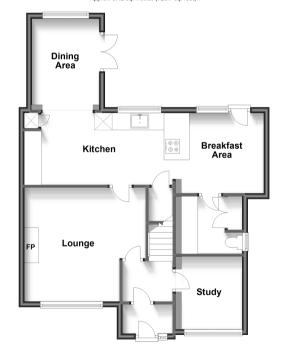

# **Accommodation**

## **GROUND FLOOR**

Entrance Porch

Entrance Hall

Lounge: 14'1 x 13'3 (4.30m x 4.04m)

Kitchen/Breakfast Area: 28'1 x 8'3 (8.57m x 2.52m)

Dining Area: 10'1 x 7'0 (3.08m x 2.14m)

**Utility Room** 

Study: 8'4 x 7'6 (2.54m x 2.29m)

# Ground Floor