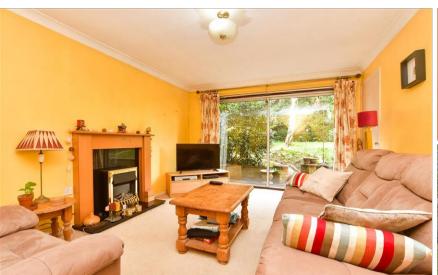

## **GROUND FLOOR**

**Entrance Hall** Cloakroom

Lounge: 15'1 x 11'2 (4.60m x 3.41m) Kitchen: 11'2 x 8'8 (3.41m x 2.64m)

Dining Room: 11'3 x 8'2 (3.43m x 2.49m)