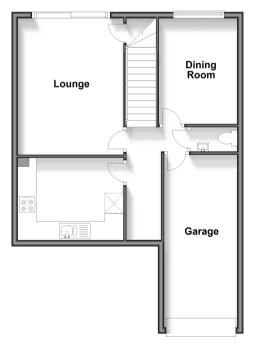

## **GROUND FLOOR**

**Entrance Hall** Cloakroom

Lounge: 15'1 x 11'2 (4.60m x 3.41m) Kitchen: 11'2 x 8'8 (3.41m x 2.64m)

Dining Room: 11'3 x 8'2 (3.43m x 2.49m)

## **OUTSIDE**

Front & Rear Gardens Garage Driveway

# **Ground Floor**

Approx. 57.0 sq. metres (613.5 sq. feet)