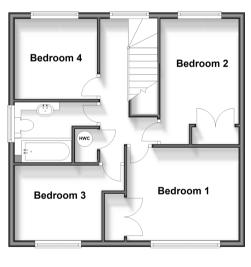

## FIRST FLOOR

Landing

Bedroom 1: 11'6 x 10'3 (3.51m x 3.13m)

Bedroom 2: 13'5 x 8'4 (4.09m x 2.54m)

Bedroom 3: 9'3 x 7'9 (2.82m x 2.36m)

Bedroom 4: 8'5 x 8'4 (2.57m x 2.54m)

Bathroom

#### First Floor Approx. 51.5 sq. metres (554.1 sq. feet)