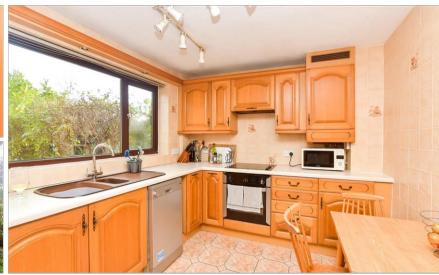

## **GROUND FLOOR**

**Entrance Hall** Cloakroom

Lounge: 15'1 x 11'2 (4.60m x 3.41m) Kitchen: 11'2 x 8'8 (3.41m x 2.64m)

Dining Room: 11'3 x 8'2 (3.43m x 2.49m)