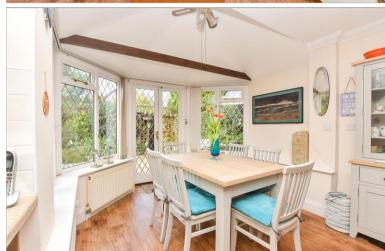

### **GROUND FLOOR**

Entrance Porch Entrance Hall Cloakroom Lounge: 22'0 x 14'6 (6.71m x 4.42m) Dining Room: 13'8 x 12'0 (4.17m x 3.66m) Sun Room: 14'5 x 12'8 (4.40m x 3.86m) Kitchen/Dining Room: 19'5 x 14'7 (5.92m x 4.45m) Utility Room Study/Bedroom 5: 13'6 x 9'7 (4.12m x 2.92m)