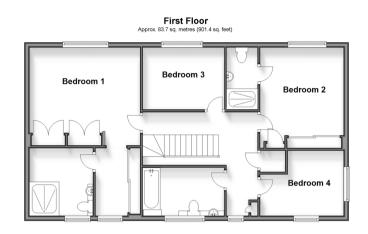

### **FIRST FLOOR**

Landing Bedroom 1: 14'6 x 13'0 (4.42m x 3.97m) En-Suite Shower Room Dressing Room Bedroom 2: 11'4 x 10'7 (3.46m x 3.23m) En-Suite Shower Room Bedroom 3: 11'0 x 8'8 (3.36m x 2.64m) Bedroom 4: 10'5 x 8'3 (3.18m x 2.52m) Family Bathroom