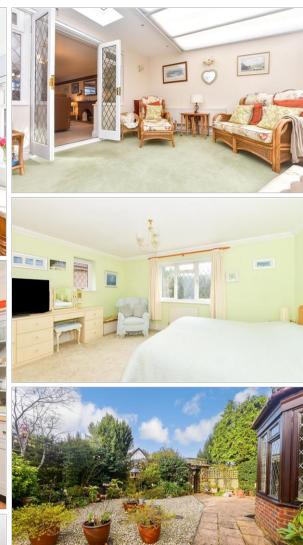

### **FIRST FLOOR**

Landing Bedroom 1: 14'6 x 13'0 (4.42m x 3.97m) En-Suite Shower Room Dressing Room Bedroom 2: 11'4 x 10'7 (3.46m x 3.23m) En-Suite Shower Room Bedroom 3: 11'0 x 8'8 (3.36m x 2.64m) Bedroom 4: 10'5 x 8'3 (3.18m x 2.52m) Family Bathroom

#### OUTSIDE

Front & Rear Garden Double Garage Driveway Car Port