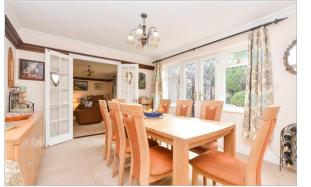

### **GROUND FLOOR**

Entrance Porch Entrance Hall Cloakroom Lounge: 22'0 x 14'6 (6.71m x 4.42m) Dining Room: 13'8 x 12'0 (4.17m x 3.66m) Sun Room: 14'5 x 12'8 (4.40m x 3.86m) Kitchen/Dining Room: 19'5 x 14'7 (5.92m x 4.45m) Utility Room Study/Bedroom 5: 13'6 x 9'7 (4.12m x 2.92m)