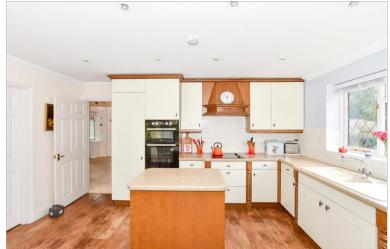

### **GROUND FLOOR**

Entrance Porch Entrance Hall Cloakroom Lounge: 22'0 x 14'6 (6.71m x 4.42m) Dining Room: 13'8 x 12'0 (4.17m x 3.66m) Sun Room: 14'5 x 12'8 (4.40m x 3.86m) Kitchen/Dining Room: 19'5 x 14'7 (5.92m x 4.45m) Utility Room Study/Bedroom 5: 13'6 x 9'7 (4.12m x 2.92m)