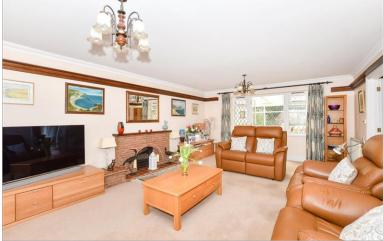

### **GROUND FLOOR**

Entrance Porch Entrance Hall Cloakroom Lounge: 22'0 x 14'6 (6.71m x 4.42m) Dining Room: 13'8 x 12'0 (4.17m x 3.66m) Sun Room: 14'5 x 12'8 (4.40m x 3.86m) Kitchen/Dining Room: 19'5 x 14'7 (5.92m x 4.45m) Utility Room Study/Bedroom 5: 13'6 x 9'7 (4.12m x 2.92m)