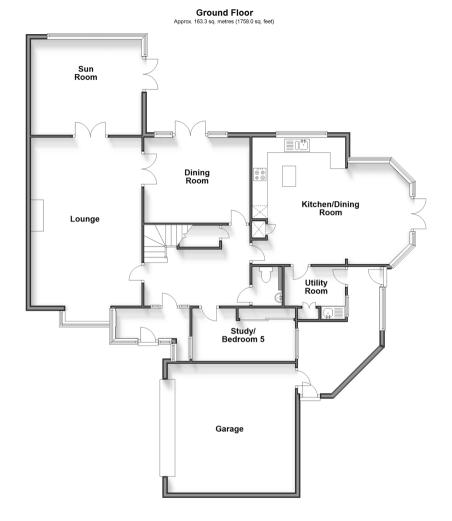

### **GROUND FLOOR**

Entrance Porch Entrance Hall Cloakroom Lounge: 22'0 x 14'6 (6.71m x 4.42m) Dining Room: 13'8 x 12'0 (4.17m x 3.66m) Sun Room: 14'5 x 12'8 (4.40m x 3.86m) Kitchen/Dining Room: 19'5 x 14'7 (5.92m x 4.45m) Utility Room Study/Bedroom 5: 13'6 x 9'7 (4.12m x 2.92m)

#### OUTSIDE

Front & Rear Garden Double Garage Driveway Car Port