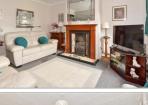

#### **GROUND FLOOR**

Entrance Porch Lounge: 13'10 x 11'10 (4.22m x 3.61m) Dining Room: 10'7 x 7'10 (3.23m x 2.39m) Kitchen: 10'7 x 6'5 (3.23m x 1.96m)

Bathroom

### **Main features**

- Terraced house in a lovely tucked away location
- Character features including open fireplace
- Generous entertaining space
- Sunny front & rear garden including summerhouse
- Close proximity to good schools and town centre