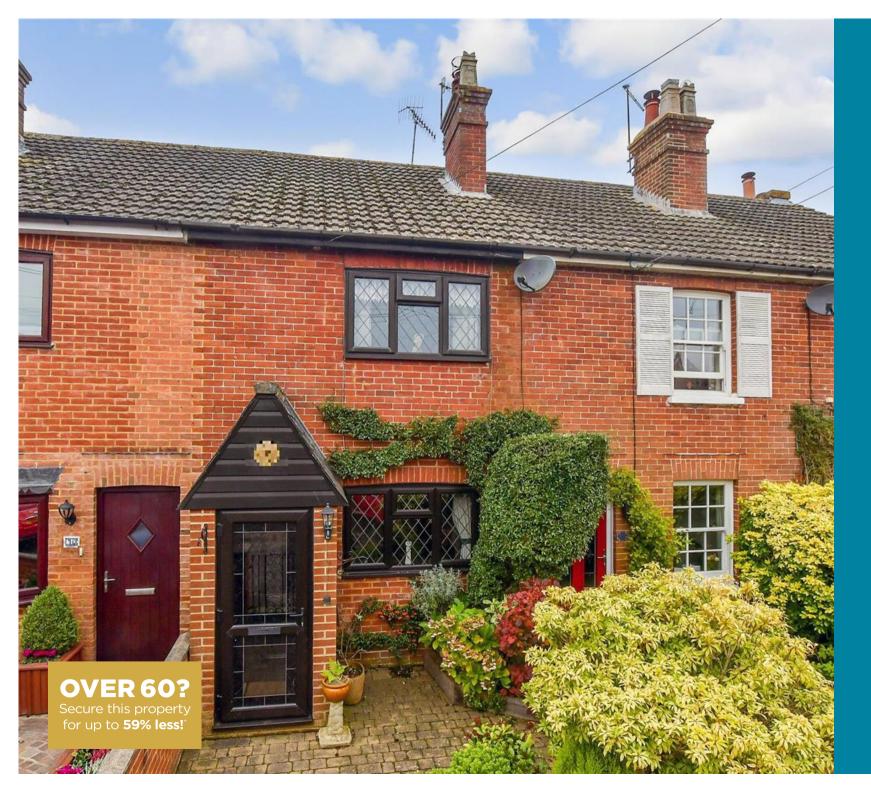

### **Main features**

- Terraced house in a lovely tucked away location
- Character features including open fireplace
- Generous entertaining space
- Sunny front & rear garden including summerhouse
- Close proximity to good schools and town centre

#### OUTSIDE

Front & Rear Gardens