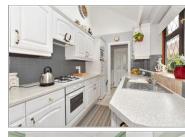

#### **GROUND FLOOR**

Entrance Porch Lounge: 13'10 x 11'10 (4.22m x 3.61m) Dining Room: 10'7 x 7'10 (3.23m x 2.39m) Kitchen: 10'7 x 6'5 (3.23m x 1.96m)

Bathroom