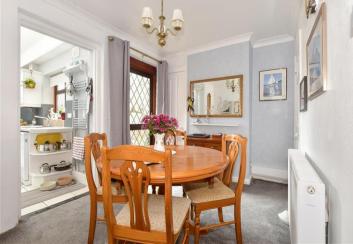

#### **GROUND FLOOR**

Entrance Porch Lounge: 13'10 x 11'10 (4.22m x 3.61m) Dining Room: 10'7 x 7'10 (3.23m x 2.39m) Kitchen: 10'7 x 6'5 (3.23m x 1.96m)

Bathroom