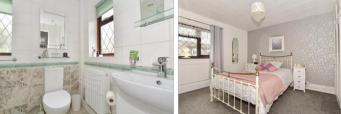

#### **GROUND FLOOR**

Entrance Porch Lounge: 13'10 x 11'10 (4.22m x 3.61m) Dining Room: 10'7 x 7'10 (3.23m x 2.39m) Kitchen: 10'7 x 6'5 (3.23m x 1.96m)

Bathroom

#### FIRST FLOOR

Landing Bedroom 1: 23'10 x 11'10 (7.27m x 3.61m) Separate Toilet Bedroom 2: 10'8 x 8'0 (3.25m x 2.44m)