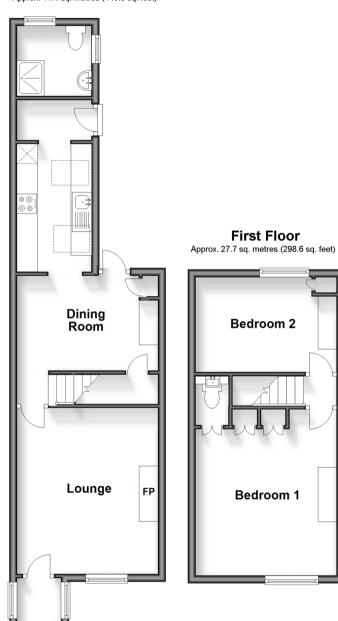

## Accommodation

#### **GROUND FLOOR**

Entrance Porch Lounge: 13'10 x 11'10 (4.22m x 3.61m) Dining Room: 10'7 x 7'10 (3.23m x 2.39m) Kitchen: 10'7 x 6'5 (3.23m x 1.96m)

Bathroom

#### FIRST FLOOR

Landing Bedroom 1: 23'10 x 11'10 (7.27m x 3.61m) Separate Toilet Bedroom 2: 10'8 x 8'0 (3.25m x 2.44m)

#### Ground Floor Approx. 41.4 sq. metres (445.8 sq. feet)