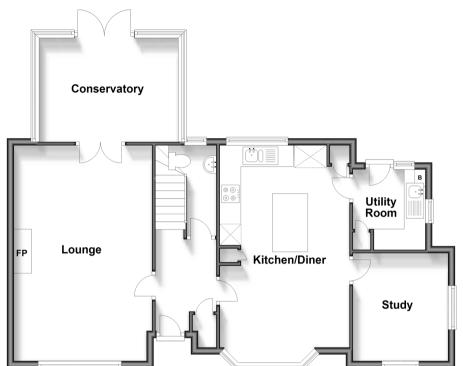

### **GROUND FLOOR**

**Entrance Hall** 

Cloakroom

Lounge: 19'8 x 12'8 (6.00m x 3.86m) Conservatory: 12'9 x 9'9 (3.89m x

2.97m)

Kitchen/Diner: 20'8 x 11'5 (6.30m x

3.48m)

Utility Room: 7'7 x 6'6 (2.31m x 1.98m) Study: 9'9 x 8'8 (2.97m x 2.64m)