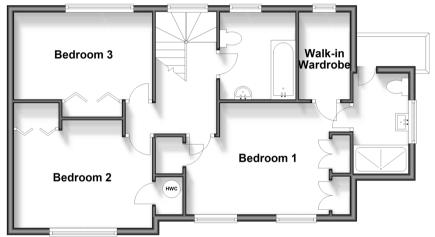

FIRST FLOOR

Landing

Bedroom 1: 12'1 x 10'5 (3.69m x 3.18m)

**En-Suite Shower Room** Walk-in Wardrobe

Bedroom 2: 12'8 x 9'9 (3.86m x 2.97m) OUTSIDE Bedroom 3: 12'8 x 7'6 (3.86m x 2.29m)

Bathroom

Front & Rear Gardens Driveway