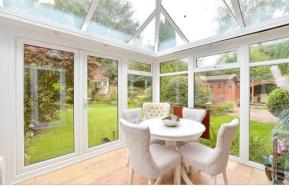

### **GROUND FLOOR**

**Entrance Hall** 

Cloakroom

Lounge: 19'8 x 12'8 (6.00m x 3.86m) Conservatory: 12'9 x 9'9 (3.89m x

2.97m)

Kitchen/Diner: 20'8 x 11'5 (6.30m x

3.48m)

Utility Room: 7'7 x 6'6 (2.31m x 1.98m) Study: 9'9 x 8'8 (2.97m x 2.64m)