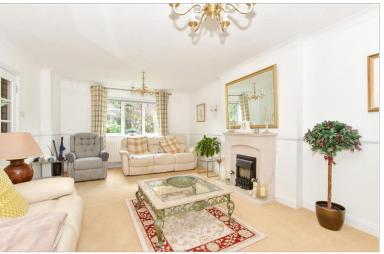

### **GROUND FLOOR**

**Entrance Hall** 

Cloakroom

Lounge: 19'8 x 12'8 (6.00m x 3.86m) Conservatory: 12'9 x 9'9 (3.89m x

2.97m)

Kitchen/Diner: 20'8 x 11'5 (6.30m x

3.48m)

Utility Room: 7'7 x 6'6 (2.31m x 1.98m) Study: 9'9 x 8'8 (2.97m x 2.64m)