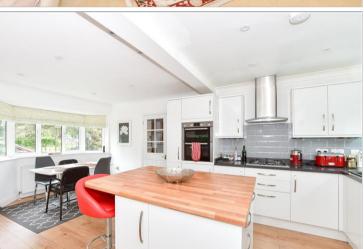

### **GROUND FLOOR**

**Entrance Hall** 

Cloakroom

Lounge: 19'8 x 12'8 (6.00m x 3.86m) Conservatory: 12'9 x 9'9 (3.89m x

2.97m)

Kitchen/Diner: 20'8 x 11'5 (6.30m x

3.48m)

Utility Room: 7'7 x 6'6 (2.31m x 1.98m) Study: 9'9 x 8'8 (2.97m x 2.64m)