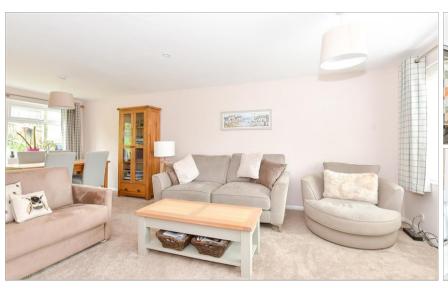

#### **GROUND FLOOR**

**Entrance Hall** 

Cloakroom

Lounge/Diner: 22'4 (6.81m) narrowing to 9'9 at narrowest point (2.97m) x 12'8 (3.86m)

**Kitchen**: 9'6 x 9'5 (2.90m x 2.87m)