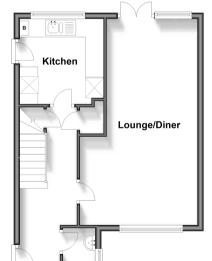

#### **GROUND FLOOR**

**Entrance Hall** 

Cloakroom

Lounge/Diner: 22'4 (6.81m) narrowing to 9'9 at narrowest point (2.97m) x 12'8 (3.86m)

**Kitchen**: 9'6 x 9'5 (2.90m x 2.87m)

### **Ground Floor**

prox. 44.6 sq. metres (480.3 sq.