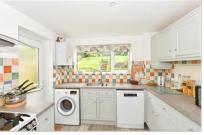

#### **GROUND FLOOR**

**Entrance Hall** 

Cloakroom

Lounge/Diner: 22'4 (6.81m) narrowing to 9'9 at narrowest point (2.97m) x 12'8 (3.86m)

**Kitchen**: 9'6 x 9'5 (2.90m x 2.87m)