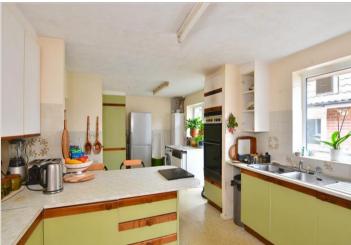

#### **GROUND FLOOR**

**Entrance Hall** 

Cloakroom

Lounge: 16'0 x 10'10 (4.88m x 3.30m) Kitchen/Breakfast Room: 19'0 x 10'11 (5.80m

x 3.33m

Dining Room: 13'0 x 10'10 (3.97m x 3.30m) Bedroom 3: 11'10 x 11'0 (3.61m x 3.36m) Bedroom 4: 11'0 x 8'10 (3.36m x 2.69m)