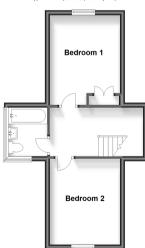

#### FIRST FLOOR

Landing

Bedroom 1: 13'0 x 9'11 (3.97m x 3.02m) Bedroom 2: 12'0 x 9'10 (3.66m x 3.00m)

Bathroom