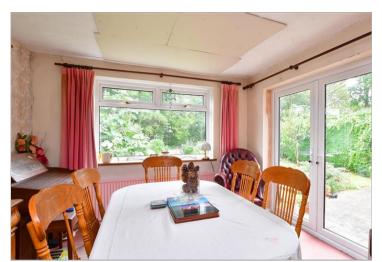

#### **GROUND FLOOR**

**Entrance Hall** 

Cloakroom

Lounge: 16'0 x 10'10 (4.88m x 3.30m) Kitchen/Breakfast Room: 19'0 x 10'11 (5.80m

x 3.33m

Dining Room: 13'0 x 10'10 (3.97m x 3.30m) Bedroom 3: 11'10 x 11'0 (3.61m x 3.36m) Bedroom 4: 11'0 x 8'10 (3.36m x 2.69m)