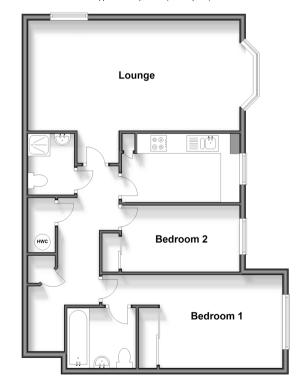

# **Accommodation**

#### SECOND FLOOR

**Entrance Hall** 

Lounge: 24'0 into bay x 21'9 (7.32m x 6.63m)

**Kitchen**: 12'4 x 7'0 (3.76m x 2.14m) Bedroom 1: 12'3 x 6'8 (3.74m x 2.03m)

**En-Suite Bathroom** 

Bedroom 2: 13'1 x 9'6 (3.99m x 2.90m)

#### **Second Floor** Approx. 76.9 sq. metres (827.2 sq. feet)