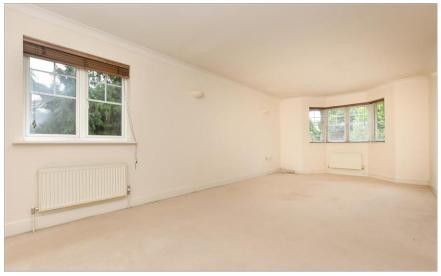

#### SECOND FLOOR

**Entrance Hall** 

Lounge: 24'0 into bay x 21'9 (7.32m x 6.63m)

**Kitchen**: 12'4 x 7'0 (3.76m x 2.14m) Bedroom 1: 12'3 x 6'8 (3.74m x 2.03m)

**En-Suite Bathroom** 

Bedroom 2: 13'1 x 9'6 (3.99m x 2.90m)