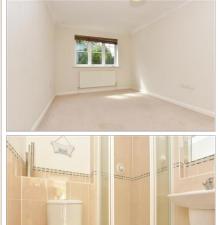

#### SECOND FLOOR

**Entrance Hall** 

Lounge: 24'0 into bay x 21'9 (7.32m x 6.63m)

**Kitchen**: 12'4 x 7'0 (3.76m x 2.14m) Bedroom 1: 12'3 x 6'8 (3.74m x 2.03m)

**En-Suite Bathroom** 

Bedroom 2: 13'1 x 9'6 (3.99m x 2.90m)

**Shower Room** 