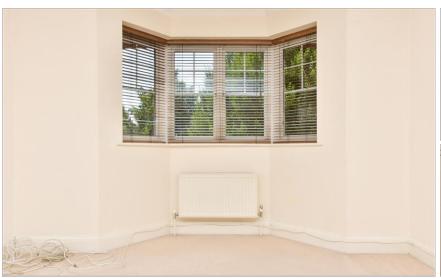

#### SECOND FLOOR

**Entrance Hall** 

Lounge: 24'0 into bay x 21'9 (7.32m x 6.63m)

**Kitchen**: 12'4 x 7'0 (3.76m x 2.14m) Bedroom 1: 12'3 x 6'8 (3.74m x 2.03m)

**En-Suite Bathroom** 

Bedroom 2: 13'1 x 9'6 (3.99m x 2.90m)