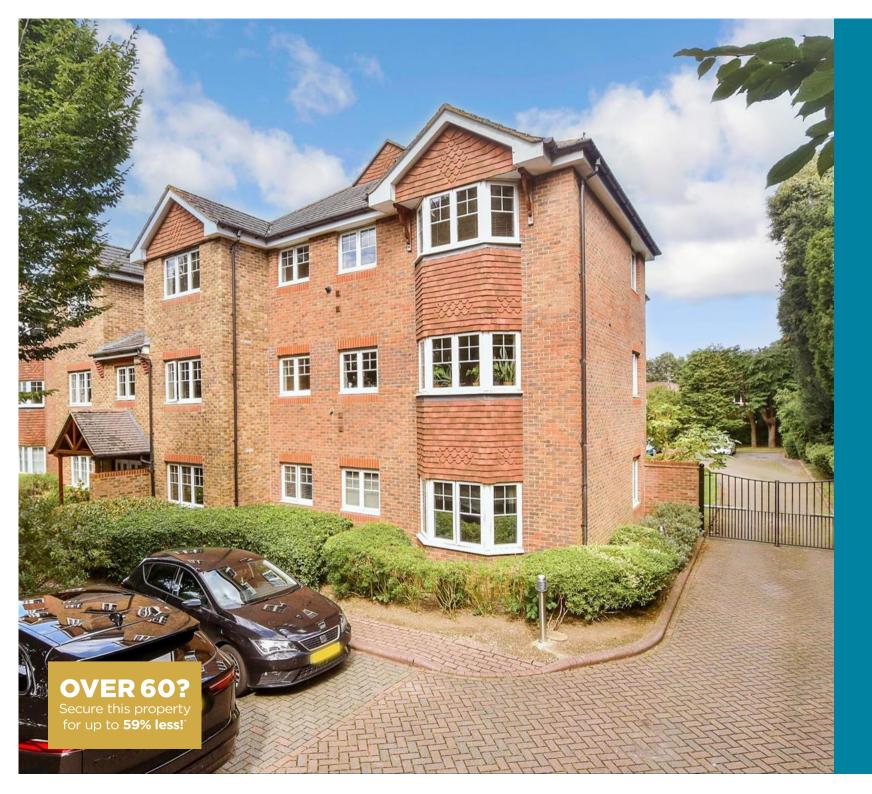

Guide Price £250,000 Leasehold

2x 🕮 2x 🚅 1x 🕮

Suva Court, London Road, East Grinstead, West Sussex, RH19

### Main features

- £250,000-£260,000
- Second floor apartment
- Off road allocated residents parking in gated car park
- Recently updated boiler and heating system
- Bright and spacious in good order with integrated kitchen appliances
- Very well located and set back from the main road, a short walk from shops and transport links